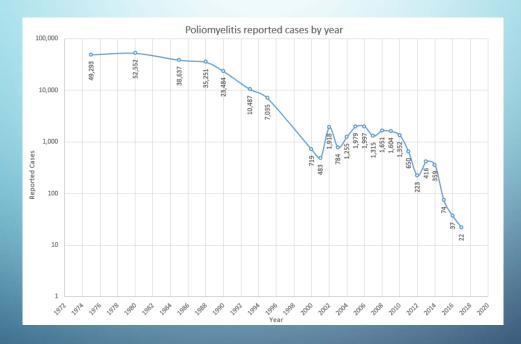

ron lung came from Boston
- Another outbreak in 1937
- Ontario government bought another 27 of these devices

#### A POLIO WARD IN THE 50'S



# FINALLY A VACCINE IS PRODUCED





- 1955 the IPV (INJECTABLE POLIO VACCINE)
- 1962 OPV ( ORAL POLIO VACCINE)

### **ROTARY JOINS THE FIGHT AGAINST POLIO**

- 1978-79 RIP Clem Renouf led the RI grant to the Philipine Health Organization
- 1985 RIP Rotary officially launched the Polio Plus campaign
- 1980-85 RI through the 3 H Program immunizes 6 million children in the Philipines

## THE INCIDENCE OF POLIO IN 1985

- 350,000 cases per year in 125 countries at the start of Polio Plus
- 2.5 billion children have been immunized
- 17.6 million people who are currently well would have been paralyzed by polio without GPEI

#### THE CURVE TO ZERO CASES



#### MILESTONE

- Africa now polio free (Nigeria the last country to be certified).
- Fewer than 100 cases per year Afghanistan and Pakistan and a case in the Philipines of vaccine derived cVDPV (not the wild virus)
- GPEI partners WHO, Unicef, RI, CDC and the Bill and Melinda Gates Foundation
- Total cost estimated of the GPEI \$4.5 billion
- Rotary contributes \$50 million yearly matched 2:1 by the Gates Foundation

### THE ROAD TO ELIMINATION

- Detect the last wild Polio virus case
- Continue world wide immunizations, surveillance and responses to outbreaks of VDPV
- Certification and gradually reduce the number of labs and vaccine manufacturing facilities

### THE CAMPAIGNCONTINUES WE'RE THIS CLOSE



#### WE'RE NOT DOBE YET

C

| Total cases                  | Year-to-date 2020 | Y