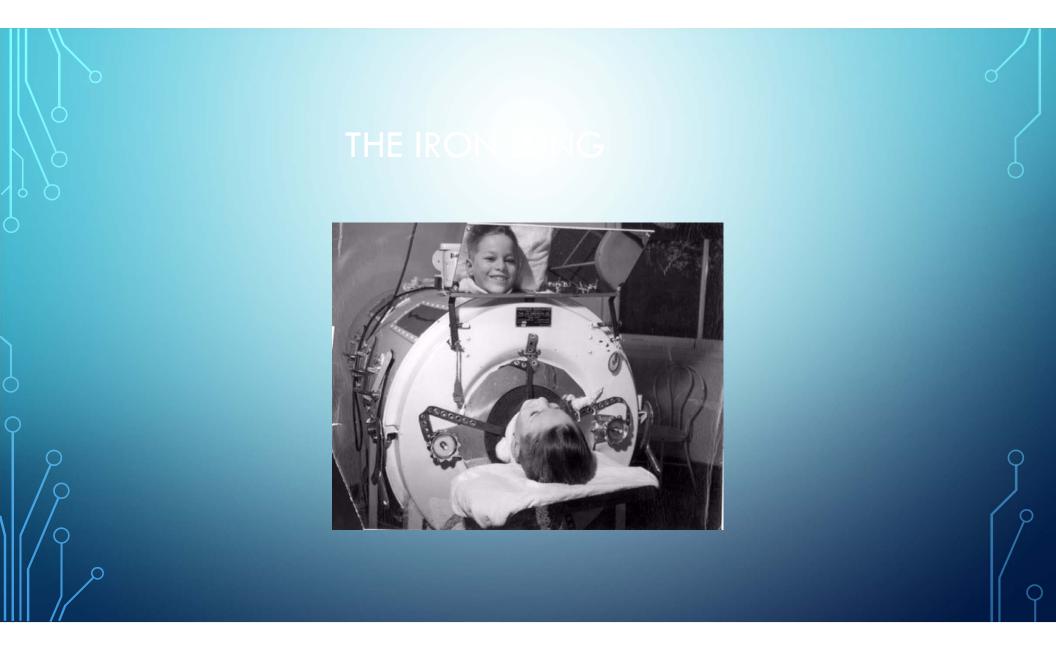

### 1930 CANADA'S FIRST IRON LUNG

- At the Hospital for Sick Children the first iron lung came from Boston
- Another outbreak in 1937
- Ontario government bought another 27 of these devices