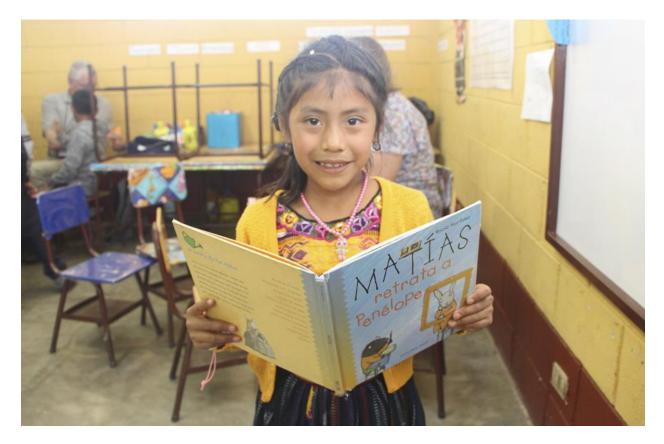

## The GLP's 2019-2020 Global Grant is Approved!

The Rotary Clubs of Guatemala Oeste and Sudbury are thrilled to announce that the Guatemala Literacy Project (GLP) Global Grant for the 2019-2020 Rotary year has been approved by The Rotary Foundation! <u>Global Grant #1989785</u> is for a total amount of US **\$631,247**. This project benefits so many people in Guatemala and we couldn't do it without you, so THANK YOU for joining us in this successful effort.

149 clubs, 19 districts, and a \$106,256 match from the Government of Canada contributed to this Global Grant, which will provide the gift of literacy, education, and training to more than 7,600 children and teachers in rural Guatemala. That's incredible!