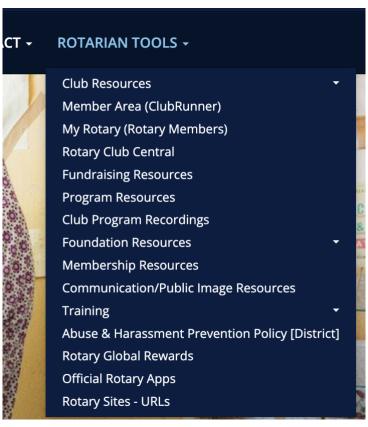

Many of the documents, information, etc., listed under Rotarian Tools can be accessed without having to login to the Member Area.

The Member Area (ClubRunner) page [hosted on the District website] provides links to key How To's for using ClubRunner – to View/Update Your Profile, access contact information for other members, send emails, view private club documents, etc. – which requires Member Login.

## Official Rotary Apps

Our club is part of Rotary International District 7010 which in turn is part of Rotary International Zones 28 & 32.

Both these websites provide additional information for members and the Member Login for each site can be accessed using the same ClubRunner credentials you use or our site.