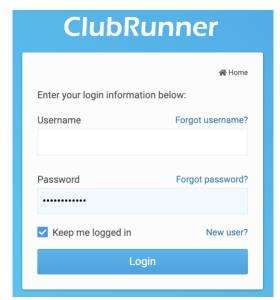

Accessing Member Area (Member's only 'Intranet' site)

Click on Member Login

Top right of Home screen on Club website.

Need assistance? Email: <a href="mailto:rotaryclubofnorthbay@gmail.com">rotaryclubofnorthbay@gmail.com</a>

TIP: Bookmark the URL for this screen when it comes up to login as a member, to eliminate going in via the website each time.

Member Area | Logout

Once logged in you will need to click on Member Area (Top right of Home Screen).