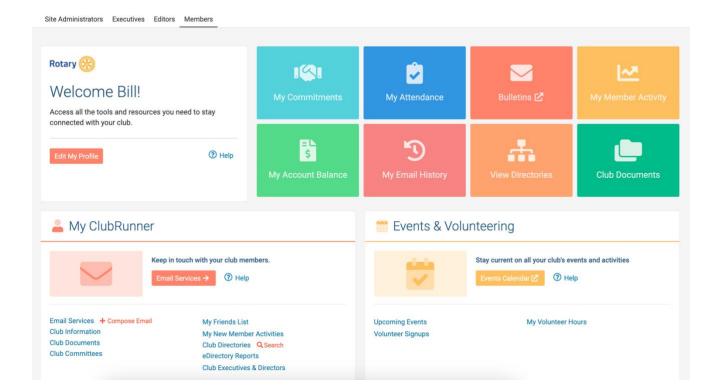

Accessing Member Area (Member's only 'Intranet' site)

Click on Member Login

Top right of Home screen on Club website.

Need assistance? Email: <a href="mailto:rotaryclubofnorthbay@gmail.com">rotaryclubofnorthbay@gmail.com</a>

TIP: Bookmark the URL for this screen when it comes up to login as a member, to eliminate going in via the website each time.

Member Area | Logout

Once logged in you will need to click on Member Area (Top right of Home Screen).

Note: You can click on Admin (Classic) to bring up another format of the Administration page.

The ClubRunner Mobile App is your key to connect to your club and district on the go! Completely, free to download and use, this app will let you access the key info you need while you're on the go. Password protected just like your website, the ClubRunner Mobile app allows you to view our member directory, contact your members and executives, read the latest articles posted to our club website, learn more about your upcoming events and speakers, view your meeting details right from your smartphone or tablet! AND access the District 7010 website too.