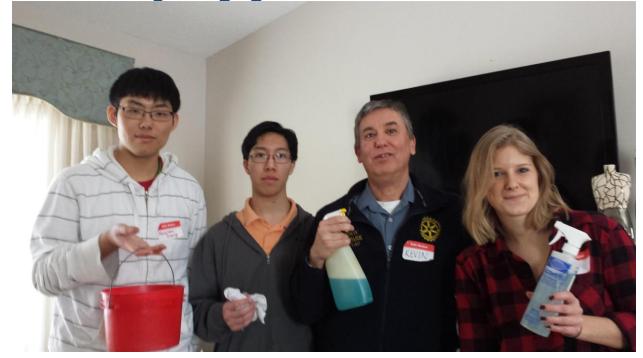

### Community Engagement

Day of Giving

On Saturday, January 31, 2015, the Rotaracters and Rotarians joined together for the 13th. annual Day of Giving whereby teams of 3 or 4 will visit elderly, disabled, and individuals who need a few light chores done. Washing windows; cleaning kitchens and bathrooms; are just a few tasks that are easy for the young and healthy but challenging for those who are not. The appreciation we received from those we helped and the camaraderie of our team was a wonderful reward. Overall, the volunteers helped 60 clients around London, and made their day a little bit happier.