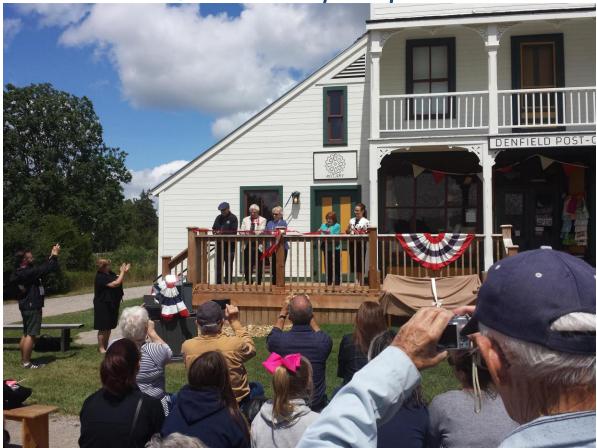

#### Community Projects

Dedication ceremony for the historic Rotary office at Fanshawe Pioneer Village, August 5, 2017. The RCLHP was instrumental in bringing this project to the Rotary Club of London who made it their centennial project.