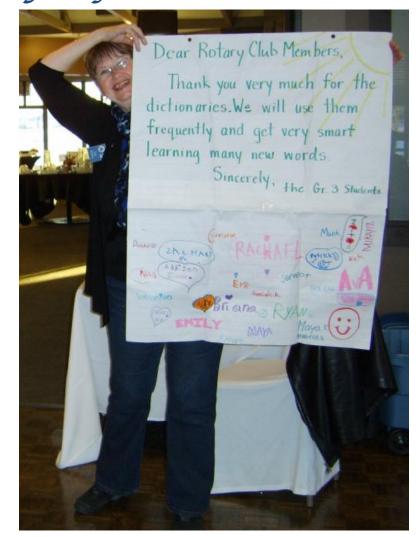

### Community Projects

Sue Storie, Vocational Chair, holds up a letter received from grateful Grade 3 students who received a dictionary compliments of our club.

In 2016/17 our club distributed over 600 dictionaries to students in 15 London elementary schools