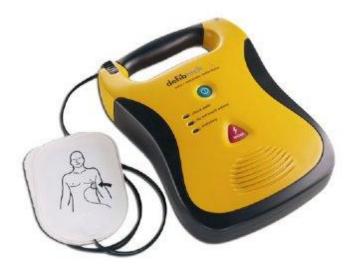

In 2016 Our club purchased an **automated external defibrillator (AED)** for Sir Frederick Banting High School in Northwest London.

An AED is a portable electronic device that automatically diagnoses the lifethreatening cardiac arrhythmias of ventricular fibrillation and ventricular tachycardia in a patient, and is able to treat them through defibrillation, the application of electrical therapy which stops the arrhythmia, allowing the heart to reestablish an effective rhythm.