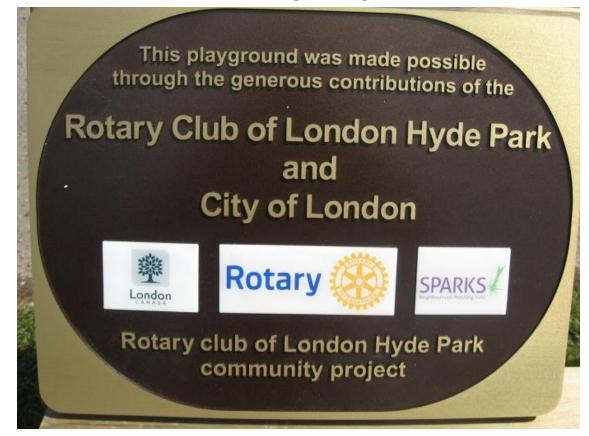

# • We make a difference at home and around the world

Rotarians recognize play is essential to development because it contributes to the cognitive, physical, social, and emotional well-being of children and youth. In 2014 the **Rotary club of London Hyde Pa**rk partnered with the City of London to install new playground equipment in Nor'West Optimist park located in North West London. The new playground was dedicated on June 26, 2014 (the last day of school) with a free community barbecue. It is estimated over 300 families attended.

#### Community Projects

Dedication Plaque for the playground equipment purchase & installation project at the public park located next to Emily Carr Elementary School, completed in June 2014.

Hole Sponsor