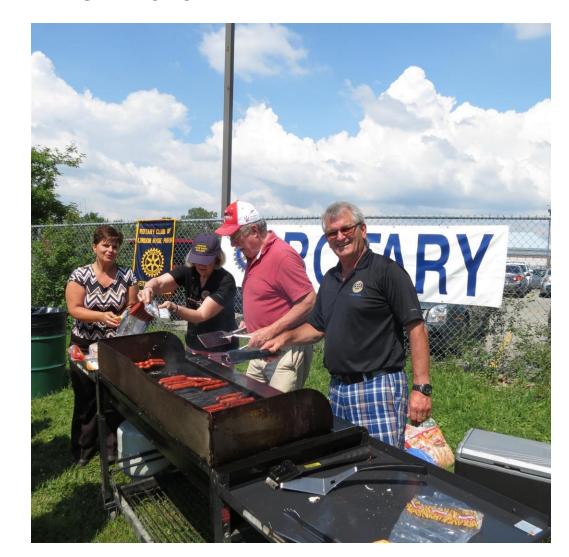

## Community Engagement

Assistant Governor Diane Chantler with members Barb Robins, Doug Lynds, and Steve Teske barbecue 240 hotdogs for the grand opening of the Rotary playground on June 26, 2014. It is estimated 300 members of the community attended the free event, many of them students from Emily Carr Elementary School.