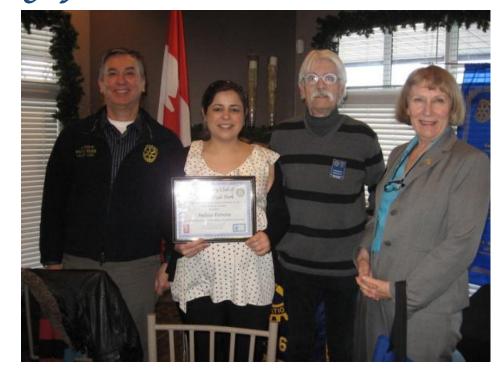

## Interesting Speakers

Mayor Elect Matt Brown (November 2015) With President Hendrikus Bervoets & member John McDonald)

Melissa Ferreira Diabetes Educator with the Middlesex Hospital Alliance With Member Kevin Webb, President Hendrikus Bervoets & Member Barb Robins