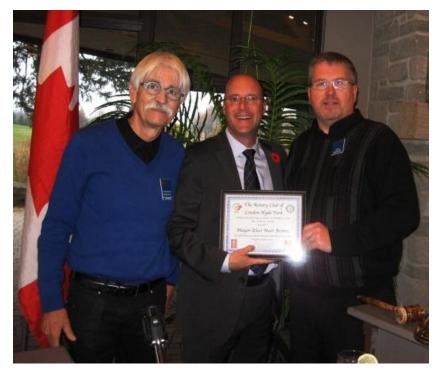

### Community Engagement

Each year the Rotary Club of London Hyde Park awards a member of the Hyde Park community with the prestigious Paul Harris Fellowship in recognition of their "Service above Self". The 2017 recipients are:

**Donna Szpakowski**, Executive Director of the Hyde Park Business Association; and, **Rachelle Coleman**, Executive Director of the North West London Resource Centre.

What We Do!