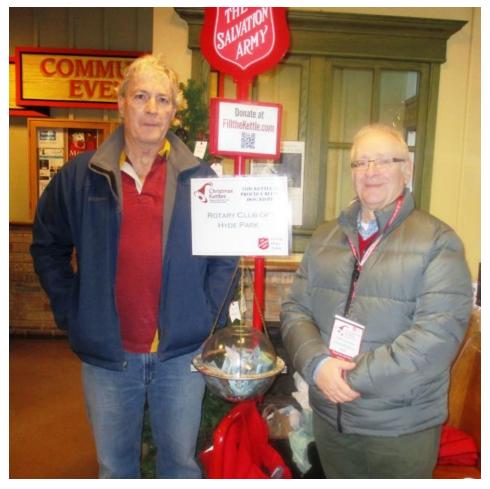

### Community Engagement

The Rotary Club of London Hyde Park once again staffed the Salvation Army Kettle at Remark Fresh Market on Saturday November 26<sup>th</sup> and December 3<sup>rd</sup> 2016. Each member was invited to sign-up for a two hour shift and it was so popular that not every member had the opportunity to participate. The picture to the left is of members Michael Wibbing and one of our new members, Carl Silke.

All funds raised through this annual campaign in London will be used in the London area; so residents who contribute can rest assured those in need in our own community will benefit. In 2015, 5,600 households in London received Christmas hampers.