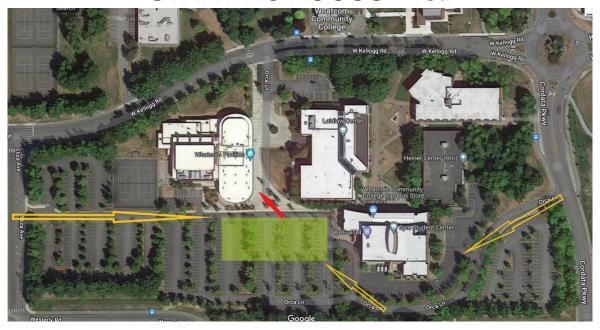

## STARTING AUGUST 1st!

The buildings address is 241 W Kellogg Rd. But this is not where you park. There is no parking off of Kellogg Road. You must enter parking off either Eliza Ave or Cordata Parkway. You are looking for the YELLOW lot (look on light poles for Y2 or Y3).

**Enter from Eliza Ave**: the driveway between Kellogg Rd and Westerly Rd has a driveway into the campus, follow that about 200 yards until it slopes down, park in the area between the three buildings.

**Enter from Cordata Parkway:** Just north of the WTA station and Cruisin Coffee before the round about is Orca Lane, take Orca Lane around the first two buildings until you find a large parking lot between three buildings.

Google maps directions to parking <a href="https://goo.gl/maps/Ng1vkLwcFj19vfTV8">https://goo.gl/maps/Ng1vkLwcFj19vfTV8</a>