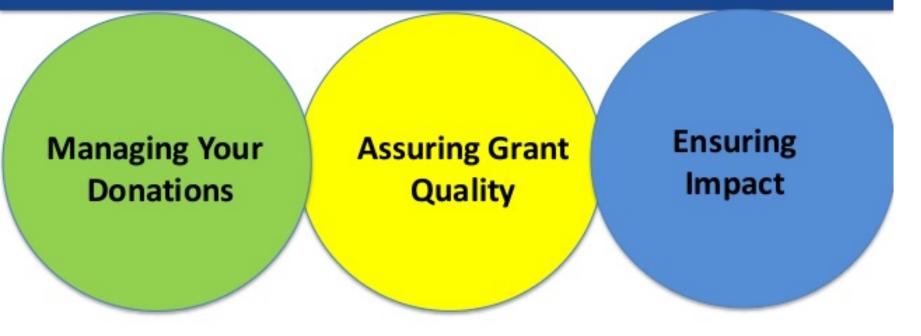

### Why Giving to Annual fund is important for All Rotarians?

The charitable arm of Rotary

Fundraising building block of our Foundation

Primary source of support for TRF activities

Funds are Rotarian driven Global and District grants