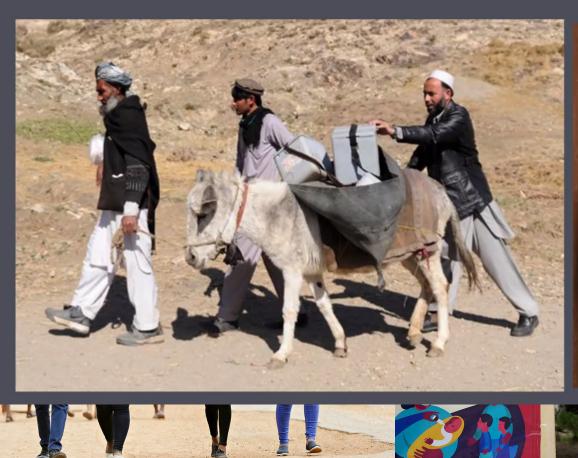

Polio 2020 Only Afghanistan & Pakistan remain endemic.

#### **The Plus in Polio Plus**

-Contract Tracing
Water in villages
-cold chain
-microplanning
-Surveillance
-Jobs

-