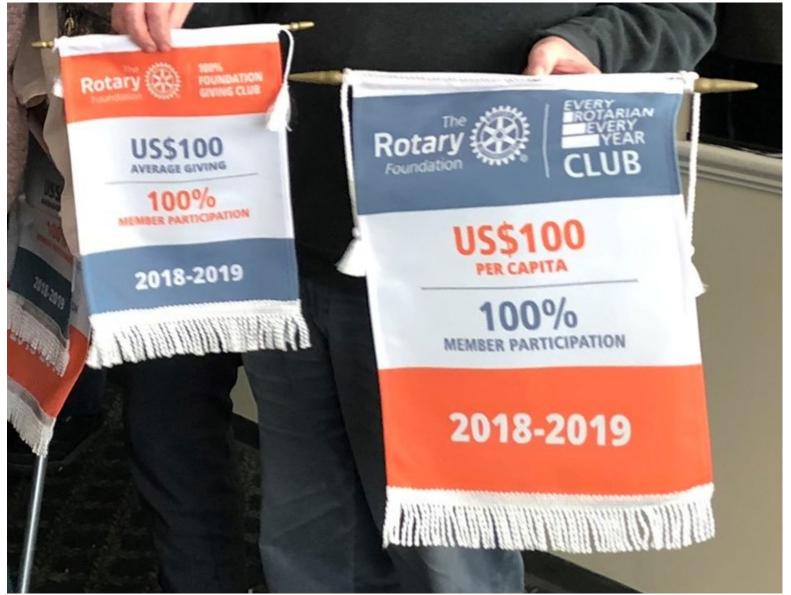

### CLUB BANNER RECOGNITION-Happy Presidents receiving awards club working today

Multiple Paul Harris Fellows receive pins with additional stones. Recognition levels are based on the following guidelines:

6,000 to 6,999.99

7,000 to 7,999.99

8,000 to 8,999.99

9,000 to 9,999.99

US\$2,000 to 2,999.99

Clubs-together-Grant Island Hamilton AM-Approximately 60 members 4-Rotary direct 16-EREY-\$25 USD-Annual Fund 11-Sustaining \$100 USD – Annual Fund AVG for district is \$109- both significantly lower **35 Paul Harris Fellows** 5 benefactors society 2 bequest 2 major donors