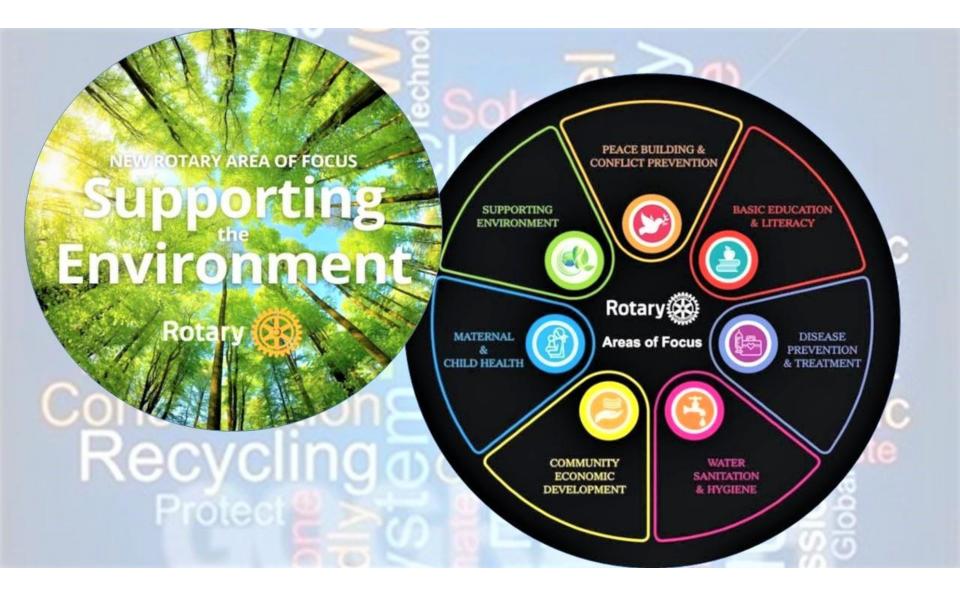

#### OUR CAUSES-the reason to give-6 areas of Focus

The Foundation awarded \$86,677,399 in funding to 1,306 grants during fiscal year 2018. Here is a breakdown of causes the grants supported.

. Since it was founded more than 100 years ago, the **Foundation** has spent more than \$4 billion on lifechanging, sustainable projects