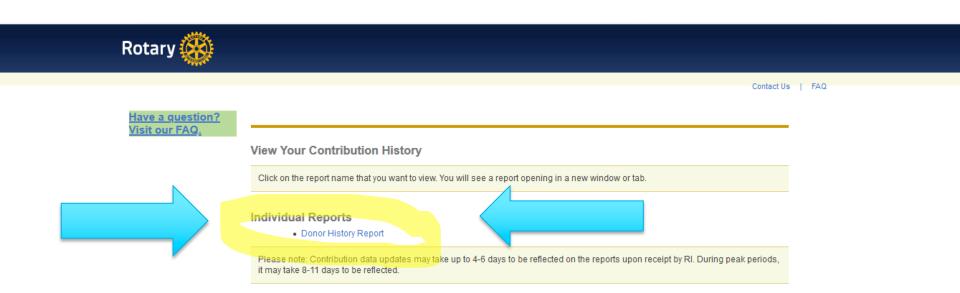

#### **Donor History Report**

View all of your contributions, commitments, recognition, and Foundation recognition point transfers. Use this report to reconcile your contributions or review your recognition level.

#### Donor History Report

View all of your contributions, commitments, recognition, and Foundation recognition point transfers. Use this report to reconcile your contributions or review your recognition level.