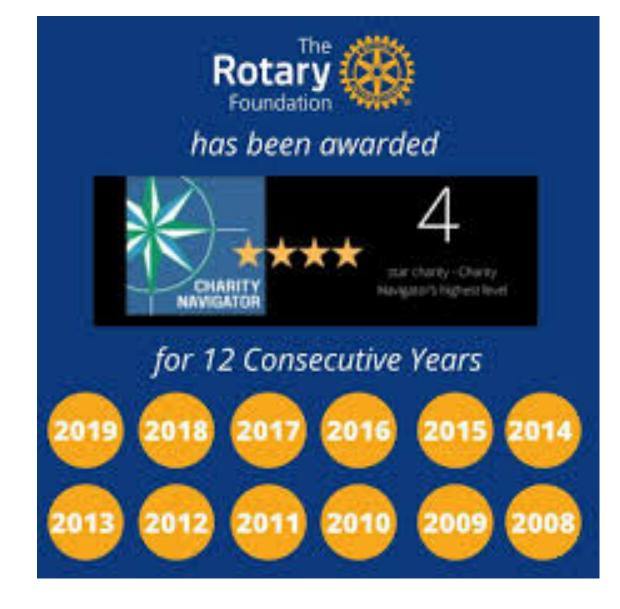

#### The Rotary Foundation of Rotary International

Enabling Rotarians to advance world understanding, goodwill, and peace

| Add to My Charities                | Donate to this Charity Pri   | nt SH/                        | ARE f У 🛛 ir             |
|------------------------------------|------------------------------|-------------------------------|--------------------------|
| Rating Profile Prog                | grams Historical Ratings     | IRS (Forms 990)               |                          |
| Ratings History                    |                              |                               |                          |
| The Rotary Foundatio<br>Navigator. | n of Rotary International ha | s received 12 consecutive 4-s | tar ratings from Charity |
| Form 990 FYE                       | Date Published               | Overall Score                 | Overall Rating           |
| CN 2.1                             |                              |                               |                          |
| 2018-06                            | 08/01/2019                   | 100.00                        | ****                     |
| 2017-06                            | 12/01/2018                   | 97.51                         | ****                     |
| 2016-06                            | 12/01/2017                   | 100.00                        | ****                     |
| 2015-06                            | 11/01/2016                   | 97.87                         | ****                     |
| 2014-06                            | 09/01/2016                   | 100.00                        | ****                     |
|                                    |                              |                               | ****                     |