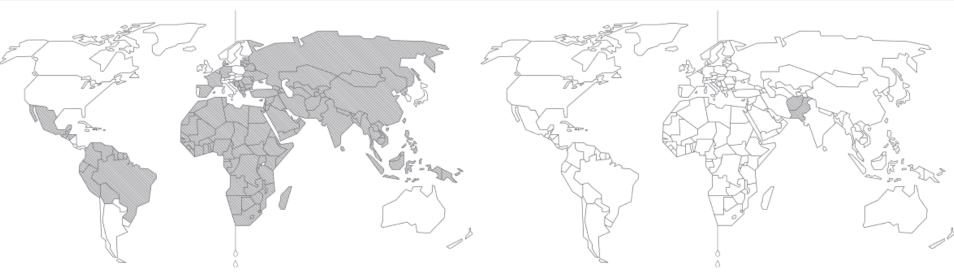

## Think of all the lives we have changed by not living with a crippling disease

Since 1988 polio vaccine has prevented more than 19 million cases of paralysis Rotary

Countries with active polio cases in 1988.

Polio 2020 Only Afghanistan & Pakistan remain endemic.