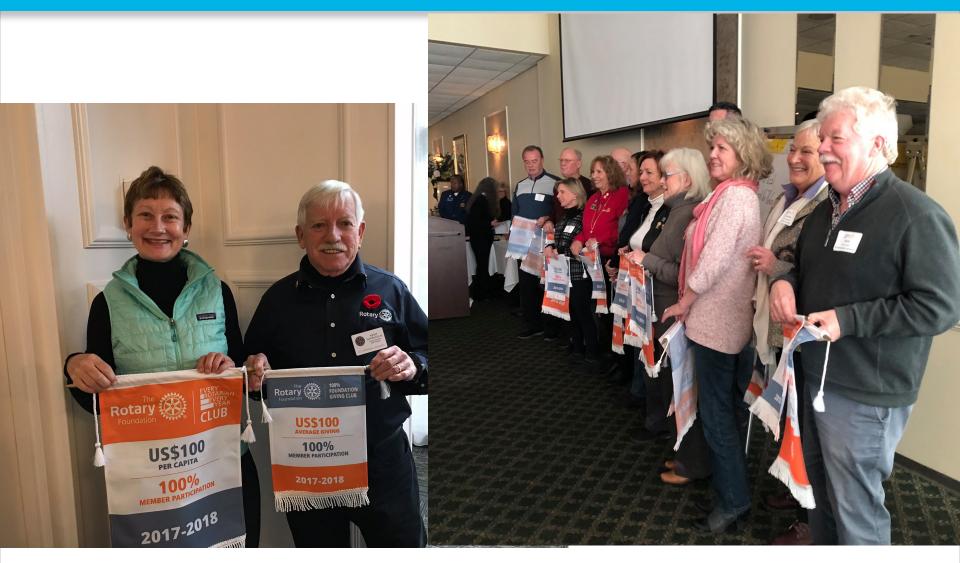

### CLUB BANNER RECOGNITION-Happy Presidents receiving awards club working today

Multiple Paul Harris Fellows receive pins with additional stones. Recognition levels are based on the following guidelines:

6,000 to 6,999.99

7,000 to 7,999.99

8,000 to 8,999.99

9,000 to 9,999.99

US\$2,000 to 2,999.99

Clubs-together-Grant Island Hamilton AM-Approximately 60 members 4-Rotary direct 16-EREY-\$25 USD-Annual Fund 11-Sustaining \$100 USD – Annual Fund AVG for district is \$109- both significantly lower **35 Paul Harris Fellows** 5 benefactors society 2 bequest 2 major donors