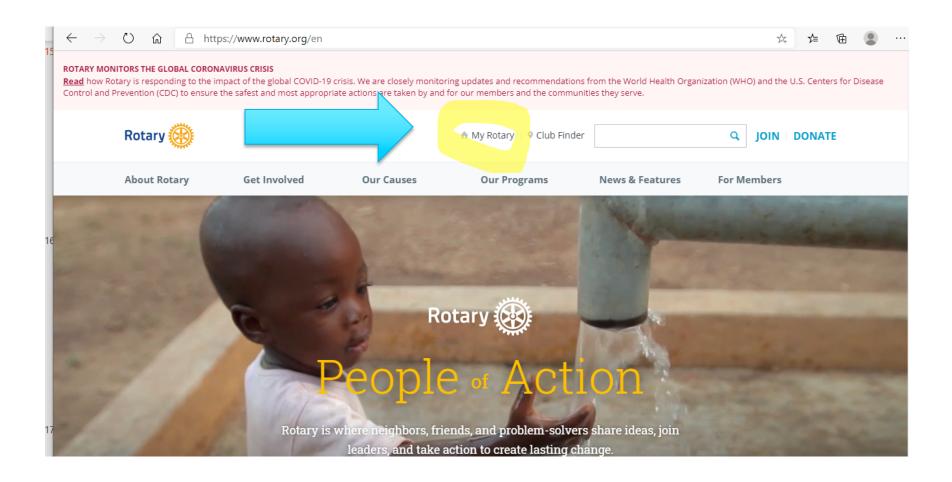

#### Log on to Rotary.org -----let's see what we can find

| 🋞 My Rotary   My Rotary | ×    | +                                                                                                                |   |   |
|-------------------------|------|------------------------------------------------------------------------------------------------------------------|---|---|
| ← → ♂ ✿                 | 0    | https://my.rotary.org/en/ … 🖸 🏠 🤇 Search                                                                         |   | ≡ |
|                         |      | This website uses cookies. By continuing you are agreeing to our privacy policy                                  | : | × |
|                         |      | 🟫 Rotary.org 🕴 English 🔷 💆 🎯 Sandi Chard 🗸                                                                       |   |   |
| Rotary                  | Ø    | My Rotary Donate Join Q                                                                                          |   |   |
| номе                    | EXCH | HANGE IDEAS   TAKE ACTION   LEARNING & REFERENCE   MANAGE   THE ROTARY FOUNDATION   NEWS & MEDIA   MEMBER CENTER |   |   |

#### Rotary monitors the global coronavirus crisis

Rotary is closely monitoring updates and recommendations from the World Health Organization (WHO) and the U.S. Centers for Disease Control and Prevention (CDC) to ensure the safest and most appropriate actions are taken for our members. Read the latest on how the COVID-19 outbreak is impacting Rotary operations, events, and members.