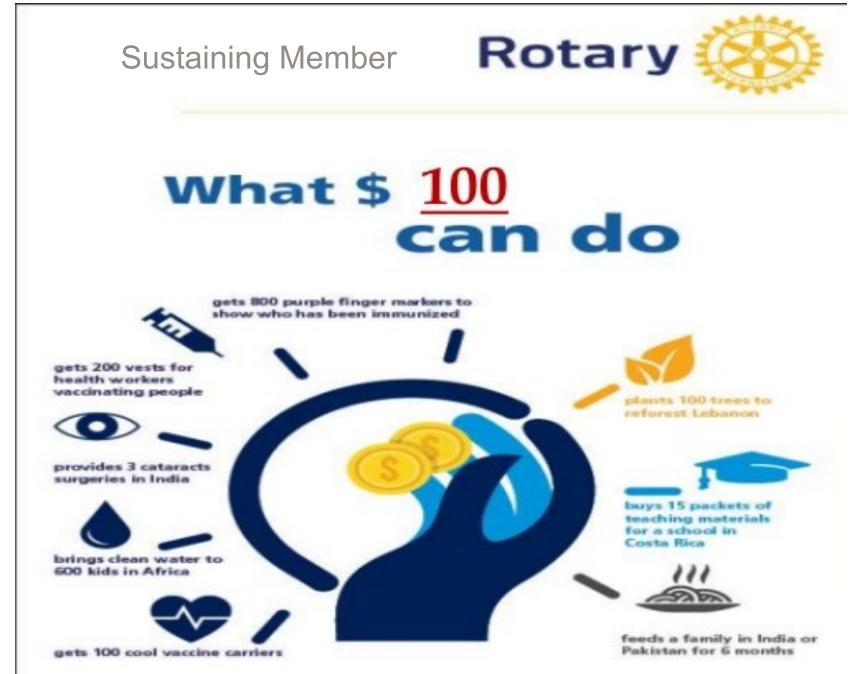

6,000 to 6,999.99

7,000 to 7,999.99

8,000 to 8,999.99

9,000 to 9,999.99

US\$2,000 to 2,999.99

Clubs-together-Grant Island Hamilton AM-Approximately 60 members 4-Rotary direct 16-EREY-\$25 USD-Annual Fund 11-Sustaining \$100 USD – Annual Fund AVG for district is \$109- both significantly lower **35 Paul Harris Fellows** 5 benefactors society 2 bequest 2 major donors