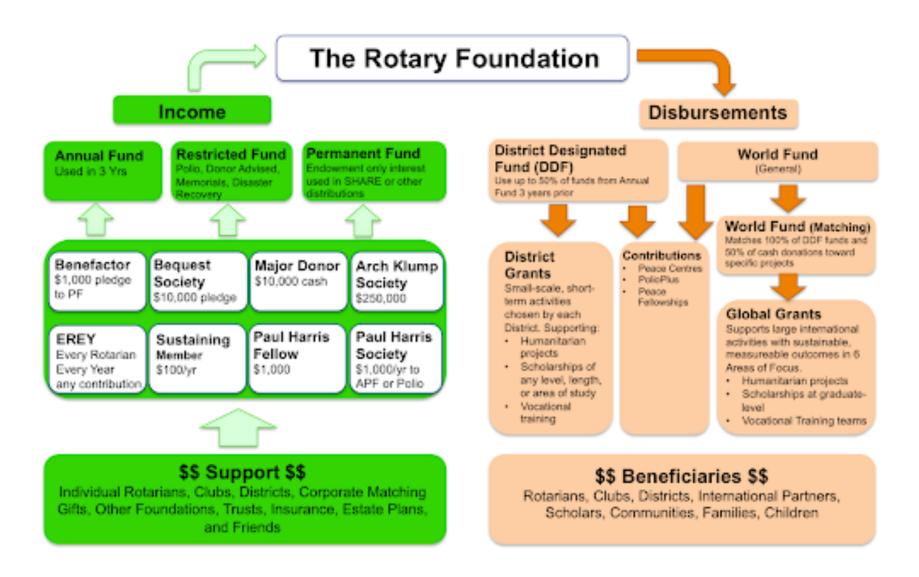

### Why Giving to Annual fund is important for All Rotarians?

The charitable arm of Rotary

Fundraising building block of our Foundation

Primary source of support for TRF activities

Funds are Rotarian driven Global and District grants

The **Rotary Foundation** transforms your gifts into service projects that change lives both close to home and around the world-From projects from Rotarians around the world

### Generates District designated funds (DDF)

Designated contributions through the Every Rotarian, Every Year (EREY) campaign remain crucial to Success of District Designated Fund and more