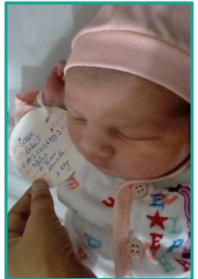

# SUCCESSFUL CASES

LADY WILLINGDON HOSPITAL

| Patients Name      | Iqra M. Naveed          | Patient CNIC          | 3520270729107                 |
|--------------------|-------------------------|-----------------------|-------------------------------|
| Mother's Age       | 24                      | Number of Children    | 1                             |
| Maternal Education | Middle School (Class 8) | Previous Child weight | Low Birth Weight (1.5-2.5 kg) |

HEMOGLOBIN (Hb)

7.0 1 11.5

HEALTHY MOTHER

HEALTHY CHILD

HEALTHY COMMUNITY 5/21/2022 Female Child Normal (3.0-3.5 kg)

**ONLINE DONATIONS** 

Dubai Islamic Bank
A/C **Allah Walay** (**Trust**)

PK89DUIB00000002148980