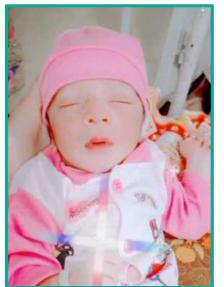

# SUCCESSFUL CASES

LADY WILLINGDON HOSPITAL

| Patients Name      | Iqra M. Naveed          | Patient CNIC          | 3520270729107                 |
|--------------------|-------------------------|-----------------------|-------------------------------|
| Mother's Age       | 24                      | Number of Children    | 1                             |
| Maternal Education | Middle School (Class 8) | Previous Child weight | Low Birth Weight (1.5-2.5 kg) |

HEMOGLOBIN (Hb)

7.0 1 11.5

HEALTHY MOTHER

HEALTHY CHILD

HEALTHY COMMUNITY 5/21/2022 Female Child Normal (3.0-3.5 kg)

**ONLINE DONATIONS** 

Dubai Islamic Bank
A/C **Allah Walay** (**Trust**)

PK89DUIB00000002148980