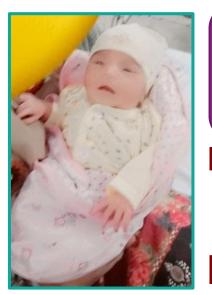

# SUCCESSFUL CASES

LADY WILLINGDON HOSPITAL

| Patients Name      | Iqra M. Naveed          | Patient CNIC          | 3520270729107                 |
|--------------------|-------------------------|-----------------------|-------------------------------|
| Mother's Age       | 24                      | Number of Children    | 1                             |
| Maternal Education | Middle School (Class 8) | Previous Child weight | Low Birth Weight (1.5-2.5 kg) |

HEMOGLOBIN (Hb)

7.0 1 11.5

HEALTHY MOTHER

HEALTHY CHILD

HEALTHY COMMUNITY 5/21/2022 Female Child Normal (3.0-3.5 kg)

**ONLINE DONATIONS** 

Dubai Islamic Bank
A/C **Allah Walay** (**Trust**)

PK89DUIB00000002148980