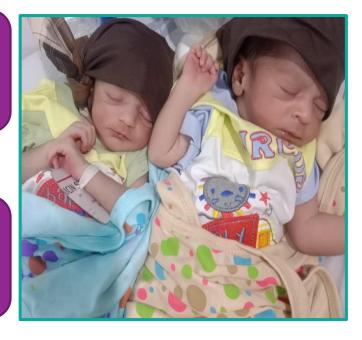

#### BMI: Underweight, Weight: 42 kg, Twin pregnancy

| Patients Name      | Jannat Shoaib               | Patient CNIC          | 3520276888910                 |
|--------------------|-----------------------------|-----------------------|-------------------------------|
| Mother's Age       | 23                          | Number of Children    | 1                             |
| Maternal Education | Secondary School (Class 10) | Previous Child weight | Low Birth Weight (1.5-2.5 kg) |

HEMOGLOBIN (Hb)

10.6

12.5

1. Male Normal (3.0 kg) 04/26/2022 2. Female Low Birth weight (2.0 kg)

**BMI: Healthy** Weight Gain: 6 kg

**ONLINE DONATIONS** 

Dubai Islamic Bank A/C Allah Walay (Trust)

FOR DONATIONS AND INFORMATION