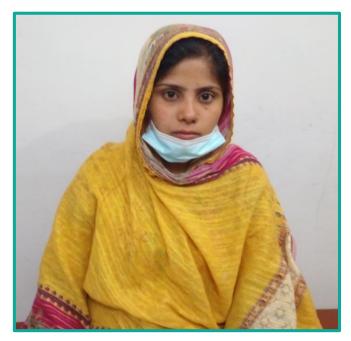

# SUCCESSFUL CASES

LADY WILLINGDON HOSPITAL

| Patients Name      | Iqra M. Naveed          | Patient CNIC          | 3520270729107                 |
|--------------------|-------------------------|-----------------------|-------------------------------|
| Mother's Age       | 24                      | Number of Children    | 1                             |
| Maternal Education | Middle School (Class 8) | Previous Child weight | Low Birth Weight (1.5-2.5 kg) |

HEMOGLOBIN (Hb)

7.0 1 11.5

HEALTHY MOTHER

HEALTHY CHILD

HEALTHY COMMUNITY 5/21/2022 Female Child Normal (3.0-3.5 kg)

**ONLINE DONATIONS** 

Dubai Islamic Bank
A/C **Allah Walay** (**Trust**)

PK89DUIB00000002148980