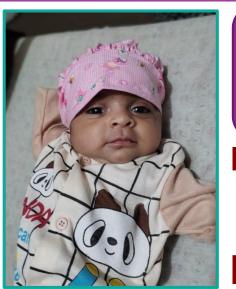

FOR DONATIONS AND INFORMATION

0300 - 3383383 | 0423 - 5401376

| Patients Name      | Mahnoor Junaid Ali | Patient CNIC          | 3520274639723 |
|--------------------|--------------------|-----------------------|---------------|
| Mother's Age       | 19                 | Number of Children    | 1             |
| Maternal Education | Not Educated       | Previous Child weight | None          |

5.9

9.8

11.4

10.8

HEMOGLOBIN (Hb)

**HEALTHY MOTHER** 

**HEALTHY CHILD** 

**HEALTHY COMMUNITY** 