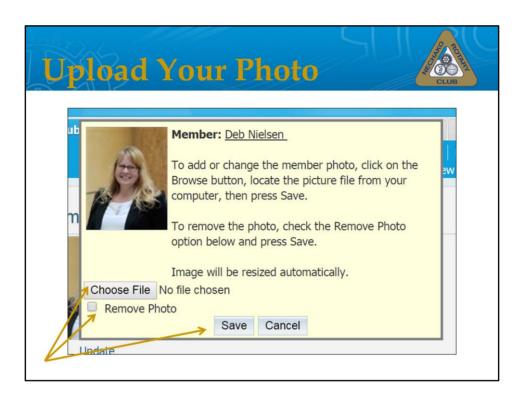

Click upload under your current photo or where the photo should sit

A new window will open, here you can remove your photo or to upload a photo click Choose File. This will open a Browse window, where you will be able to access the files on your computer and access the correct image. Click the appropriate photo and then click Open.

You won't see the photo right away but you should be able to see the file name next to the Choose File button. Click Save and the new photo will appear. Click Save and the system will automatically resize your photo.