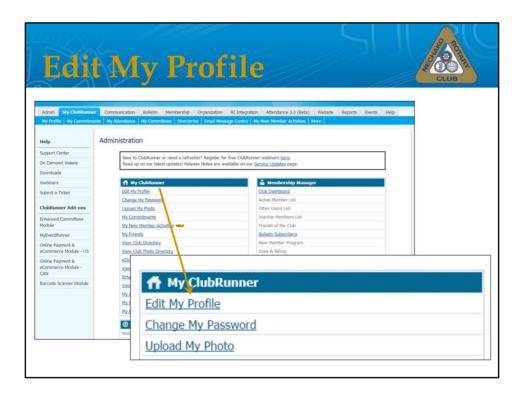

Editing your profile is quite straightforward, from the Administration page, click edit my profile.

This will take you to your Member Profile page, where you will be asked to Edit once more. Click Edit. One of the tips that I give my e-learning students and instructors, is if you aren't happy with the changes, simply click Cancel instead of Save and start again.