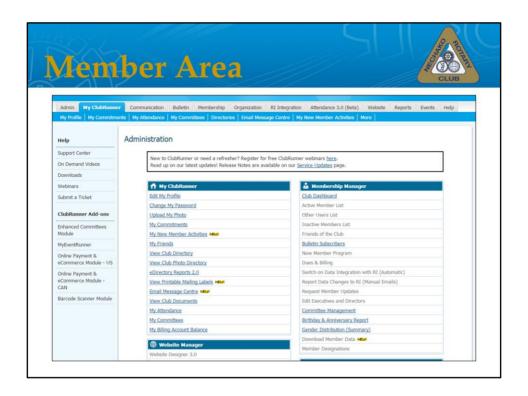

Once you have logged in, click the Member Area ...

... to access and edit your personal information, change your password, upload your photo, access the email message centre, and view your attendance,. In this presentation, I will briefly outline the steps to do those very things. I think that Club Runner has a lot of potential for us, particularly for committees but my hope for today was to ensure a level of familiarity for everyone and then we can address ways to make club runner work for us.