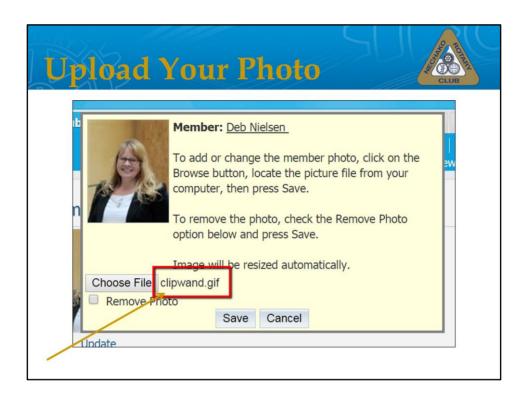

Click upload under your current photo or where the photo should sit

A new window will open, here you can remove your photo or to upload a photo click Choose File. This will open a Browse window, where you will be able to access the files on your computer and access the correct image. Click the appropriate photo and then click Open.

You won't see the photo right away but you should be able to see the file name next to the Choose File button. Click Save and the new photo will appear. Click Save and the system will automatically resize your photo.