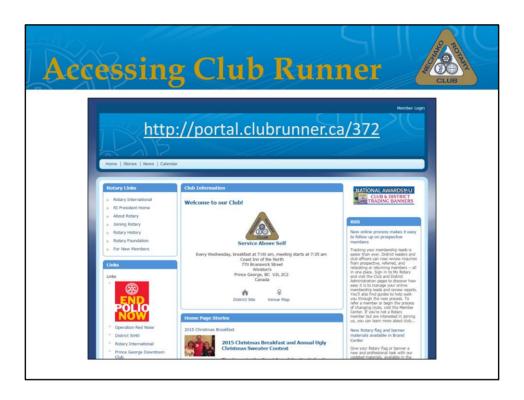

How to find Club Runner ... the URL is on the page. I had wanted to print off copies of these slides for everyone but worried about the waste of paper — therefore I will post them on Club Runner today for you to access and for anyone who wishes I can email a copy to you.

This main page contains club information, links to Rotary specific sites, home page stories, club executives and directors, the list of upcoming speakers – it really is the public face to our Rotary club.