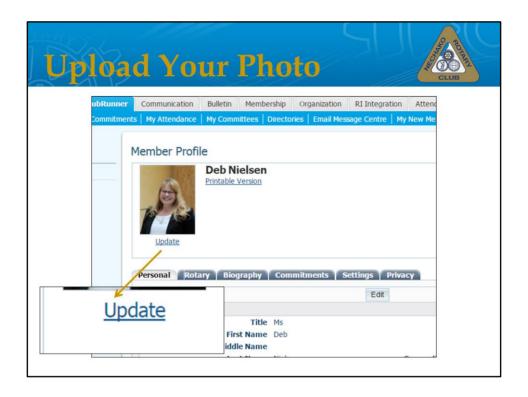

Click upload under your current photo or where the photo should sit

A new window will open, here you can remove your photo or to upload a photo click Choose File. This will open a Browse window, where you will be able to access the files on your computer and access the correct image. Click the appropriate photo and then click Open.