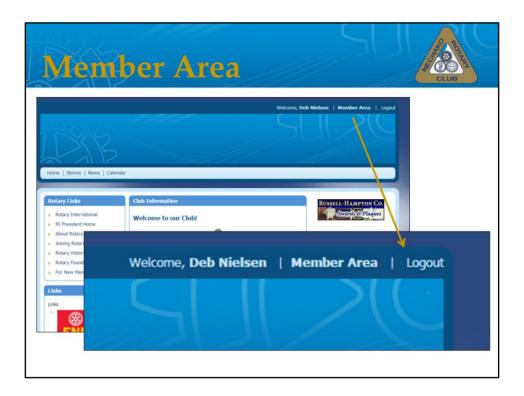

Once you have logged in, click the Member Area ...

... to access and edit your personal information, change your password, upload your photo, access the email message centre, and view your attendance,. In this presentation, I will briefly outline the steps to do those very things. I think that Club Runner has a lot of potential for us, particularly for committees but my hope for today was to ensure a level of familiarity for everyone and then we can address ways to make club runner work for us.