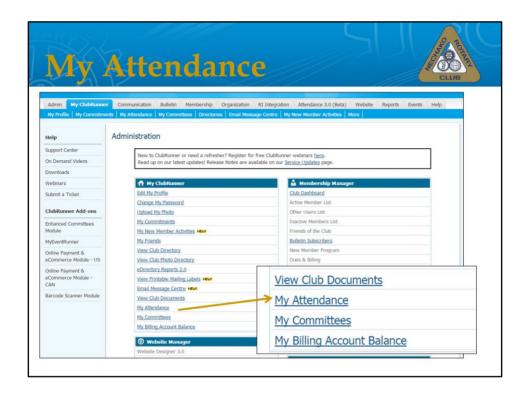

Club Runner also allows you to check your attendance. Choose My Attendance from the list.

| Му А                                                    | tten     | danc                    | e                | CLUB           | ARV |
|---------------------------------------------------------|----------|-------------------------|------------------|----------------|-----|
| My Attendance Repo                                      | ort      |                         |                  |                |     |
| Report Year Current Year •                              |          |                         |                  |                |     |
|                                                         |          | ted format ▼ Export 😘 🧟 |                  |                |     |
| July 1, 2015 To June 30, 20  Report Date: January 5, 20 |          |                         |                  |                |     |
| My Attendance                                           | Attended | Makeup Notes            |                  |                |     |
| July 1, 2015                                            | ×        |                         |                  |                |     |
| July 8, 2015                                            | X        |                         |                  |                |     |
| July 15, 2015                                           |          |                         |                  |                |     |
| July 22, 2015                                           |          |                         |                  |                |     |
| July 29, 2015                                           | X        |                         |                  |                |     |
| August 5, 2015                                          |          |                         |                  |                |     |
| August 12, 2015                                         | X        |                         |                  |                |     |
| August 19, 2015                                         | Х        |                         | Total: 20/27     |                |     |
| August 26, 2015                                         | х        |                         | Total: 20/27     |                |     |
| September 2, 2015                                       | ×        |                         |                  |                |     |
| September 9, 2015                                       | X        |                         | Year to Date Per | rcentage: 74 % |     |
| September 16, 2015                                      |          |                         |                  | 3              |     |
|                                                         |          |                         |                  |                |     |