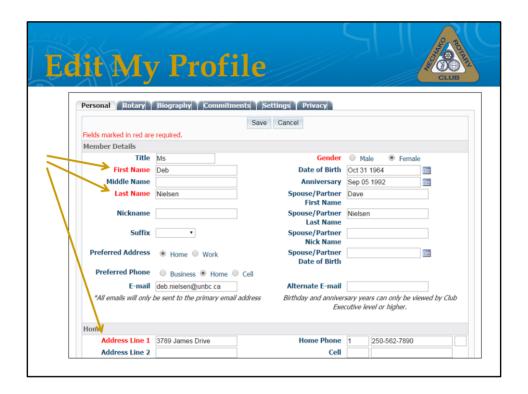

Editing your profile is quite straightforward, from the Administration page, click edit my profile.

This will take you to your Member Profile page, where you will be asked to Edit once more. Click Edit. One of the tips that I give my e-learning students and instructors, is if you aren't happy with the changes, simply click Cancel instead of Save and start again.

... items in Red are required. When you have made the required changes, click Save.

To change your password, click Change My Password

| Change My Passwor                                      | d                             |
|--------------------------------------------------------|-------------------------------|
| Member Profile  Deb Nielsen                            |                               |
| Printable Version  Update                              |                               |
| Personal Rotary Biography Commitments Settings Privacy |                               |
| System Login                                           |                               |
| Club Access Level 60 - Editor                          | Login Name Debbie.Nielsen.372 |
|                                                        | Password Change Password      |
| Login Name Debbie.Nielsen.372                          |                               |
| Password Change Password                               |                               |
|                                                        |                               |
|                                                        |                               |
| Password Change Password                               |                               |