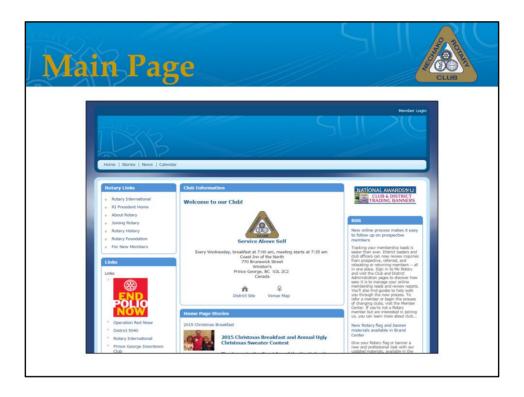

This main page contains club information, links to Rotary specific sites, home page stories, club executives and directors, the list of upcoming speakers – it really is the public face to our Rotary club.