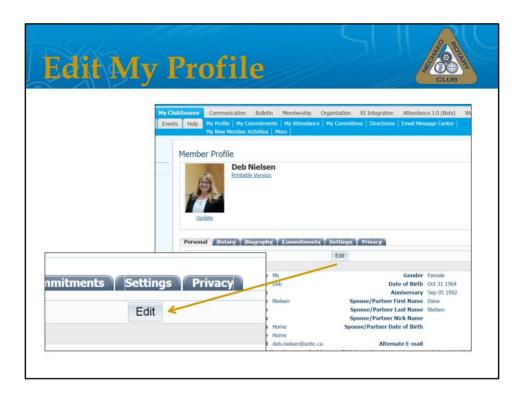

Editing your profile is quite straightforward, from the Administration page, click edit my profile.

This will take you to your Member Profile page, where you will be asked to Edit once more. Click Edit. One of the tips that I give my e-learning students and instructors, is if you aren't happy with the changes, simply click Cancel instead of Save and start again.