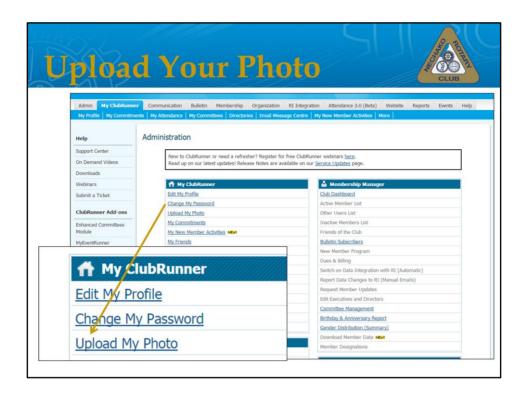

You will need to type into your old password, enter a new password that contains at least 8 characters and 1 number and then confirm your new password. Click Save

It's a nice touch to have a photo attached to your profile. To upload your photo, click Upload My Photo