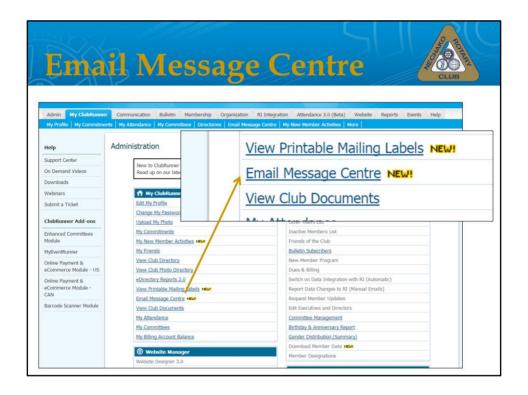

Once you have logged in, click the Member Area ...

... to access and edit your personal information, change your password, upload your photo, access the email message centre, and view your attendance,. In this presentation, I will briefly outline the steps to do those very things. I think that Club Runner has a lot of potential for us, particularly for committees but my hope for today was to ensure a level of familiarity for everyone and then we can address ways to make club runner work for us.

To access the email message centre or in other words to send an email either to the entire Rotary membership or select individuals, click on Email Message Centre.

This will take you to the Club Communication page, where you will see a list of all of the emails you have sent. In addition to sending a new email, you can resend a previous email, make a copy of an email, or delete – just remember that deleting an email doesn't magically make it disappear from the universe only from your list. To send a new email, click Compose New Message.