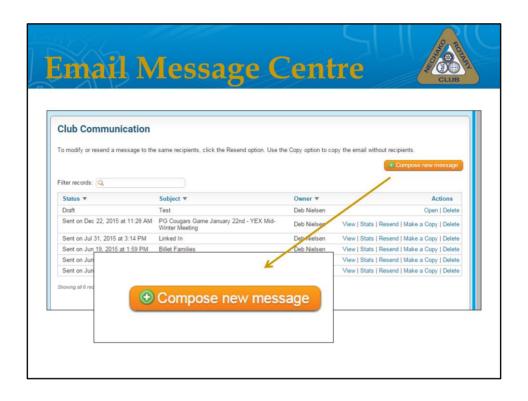

To access the email message centre or in other words to send an email either to the entire Rotary membership or select individuals, click on Email Message Centre.

This will take you to the Club Communication page, where you will see a list of all of the emails you have sent. In addition to sending a new email, you can resend a previous email, make a copy of an email, or delete – just remember that deleting an email doesn't magically make it disappear from the universe only from your list. To send a new email, click Compose New Message.