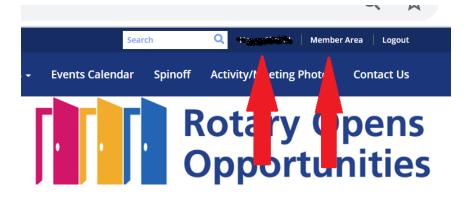

## How do I log into the RCWO Web Site

 The home screen will appear with "Welcome " and your name (blanked out in the image).

5. Click on Member Area to access your profile including address, photo, etc. -