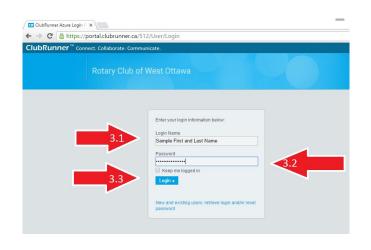

## How do I log into the RCWO Web Site

 The home screen will appear with "Welcome " and your name (blanked out in the image).

5. Click on Member Area to access your profile including address, photo, etc. -

#### 5.1. More on that later

| ne Communication Bulleti New Bulleti (Seea) Contexts Marc<br>salo) Cub Info & Semiger Edit Procey Policy ClubBunner Mobile He<br>Members<br>Intensry on the |                                                                                                                               | New Website (Bets) Reports Events Volunte | eens Donations (Bela) Help           |                                                                                                                                          |                               |
|-------------------------------------------------------------------------------------------------------------------------------------------------------------|-------------------------------------------------------------------------------------------------------------------------------|-------------------------------------------|--------------------------------------|------------------------------------------------------------------------------------------------------------------------------------------|-------------------------------|
| Rotary 🛞<br>Welcome states and resources you ne                                                                                                             | 26.<br>ed to stay connected with your club.                                                                                   | I 🔄 I<br>My Commitments                   | My Attendance                        | Builetins 🖒                                                                                                                              | My Member Activity            |
| Eat My Profile                                                                                                                                              | Энер                                                                                                                          | S<br>My Account Balance                   | 5<br>My Email History                | View Directories                                                                                                                         | Club Documents                |
| 🚢 My ClubRunner                                                                                                                                             |                                                                                                                               |                                           | 🛗 Events & Volunteerin               | g                                                                                                                                        |                               |
|                                                                                                                                                             | Keep in touch with your club members.<br>Email Services → ① Help                                                              |                                           |                                      | Stay current on all your club's events and activities Events Calendar (2) (1) (2) (2) (3) (3) (3) (4) (4) (4) (4) (4) (4) (4) (4) (4) (4 |                               |
| Email Services + Compose Email<br>Club Information<br>Club Decuments<br>Club Committees                                                                     | My Friends List<br>My New Member Activities<br>Club Directories Question<br>eDirectory Reports<br>Club Executives & Directors |                                           | Upcoming Events<br>Volunteer Signups | My Volunteer Hours                                                                                                                       |                               |
| ClubRunner Mob                                                                                                                                              | ile App                                                                                                                       |                                           |                                      | CR ClubRunner Mob                                                                                                                        | alle App for Clubs and Distri |