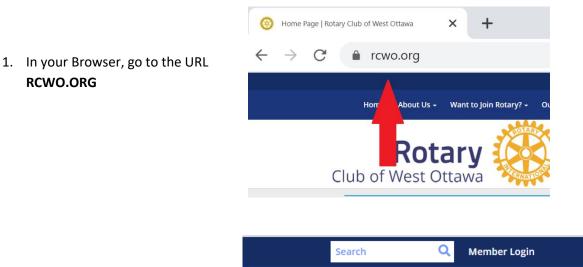

## How do I log into the RCWO Web Site

2. Click on "Member login"

**RCWO.ORG** 

Activity/Meeting Photos binoff Con t Us Rotary Opens Opportunities

- 3. A new screen will pop up. Enter your
  - 3.1. user name
  - 3.2. password
  - 3.3. and then Click Login

#### **Default Usernames and passwords**

Recent members

Username: firstname.lastname.512 Password: 512

Longtime member

Username: firstnamelastname512

Password: 512

Username: includes Caractères accentués