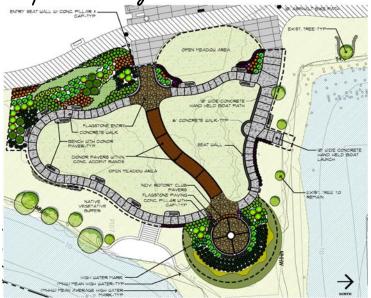

## Rotary Point

at West Bay Park A Gift to Our Community

Rotary Point is located within the City of Olympia's West Bay Park, an area adjacent to Budd Inlet and the future West Bay Trail. You can become a part of this publicprivate partnership among the seven area Rotary Clubs, the City of Olympia, and other community members by helping to "pave the way." One hundred percent of your investment in an engraved brick, paver, wall seat, or picnic table will go to the development and maintenance Rotary Point. Before you fill out this form please see the instructions on page 1. Otherwise it will not work.