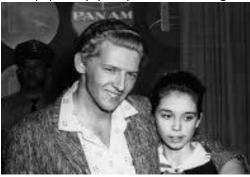

<u>Fine Master</u> for today, December 12, **Mark Vosper** asked if we knew what happened on December 12 in the following years of yore (see answers below):

- 1983 what kid's toy was featured on the cover of Newsweek Magazine, leading to Black Friday riots in stores?
- 1957 who married his 13-year-old third cousin twice removed, Myra Gail Brown? (Hint: he had "Great Balls of Fire")
- 1901 what signal was sent for the first time across the Atlantic?
- 1952 where was the first nuclear reactor accident?

#### Answers to Fine Master Quiz:

• 1983 – the Cabbage Patch doll

• 1957 – Jerry Lee Lewis – in Mississippi, where else! His popularity quickly eroded following the scandal.

• 1901 – Trans Atlantic radio signal sent by Guglielmo Marconi from England to Newfoundland