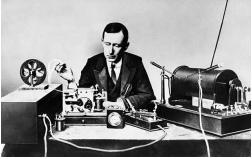

<u>Fine Master</u> for today, December 12, **Mark Vosper** asked if we knew what happened on December 12 in the following years of yore (see answers below):

- 1983 what kid's toy was featured on the cover of Newsweek Magazine, leading to Black Friday riots in stores?
- 1957 who married his 13-year-old third cousin twice removed, Myra Gail Brown? (Hint: he had "Great Balls of Fire")
- 1901 what signal was sent for the first time across the Atlantic?
- 1952 where was the first nuclear reactor accident?

#### Answers to Fine Master Quiz:

• 1983 – the Cabbage Patch doll

• 1957 – Jerry Lee Lewis – in Mississippi, where else! His popularity quickly eroded following the scandal.

• 1901 – Trans Atlantic radio signal sent by Guglielmo Marconi from England to Newfoundland