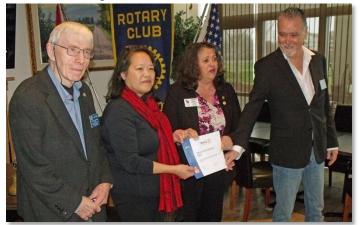

#### **Cheque Presentations:**

Community Services Chair Mike Davies presented a cheque in the amount of \$500 to Kat Potter for the Maple Ridge Quilters' Guild to purchase quilt batting material.

One of their community service projects is to make quilts for a variety of charitable organizations within the Maple Ridge and Pitt Meadows area.

**\$500** was also presented to the **Ridge Meadows Bruins Rugby Club**. Accepting the cheque was **Mike Saare**, field Director.

The club provides rugby programs to the local community for all ages to learn and participate in, and has between 50 and 75 members, including players and volunteers.