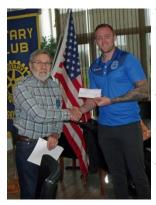

**\$500** was also presented to the **Ridge Meadows Bruins Rugby Club**. Accepting the cheque was **Mike Saare**, field Director.

The club provides rugby programs to the local community for all ages to learn and participate in, and has between 50 and 75 members, including players and volunteers.