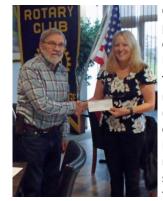

#### **Cheque Presentations:**

Community Services Chair Mike Davies presented a cheque in the amount of \$500 to Kat Potter for the Maple Ridge Quilters' Guild to purchase quilt batting material.

One of their community service projects is to make quilts for a variety of charitable organizations within the Maple Ridge and Pitt Meadows area.