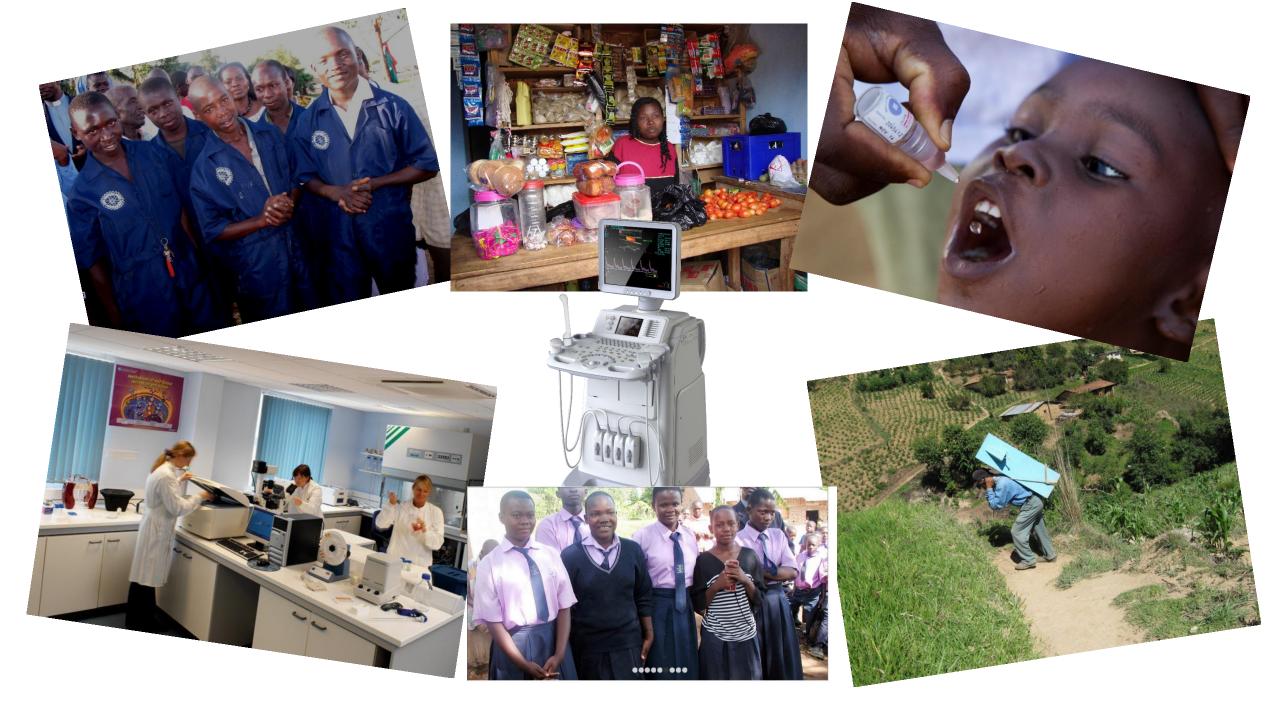

# Your donations supported TRACC in Uganda

\$22,000 this year

### Your donations to TRF supported the eradication of POLIO