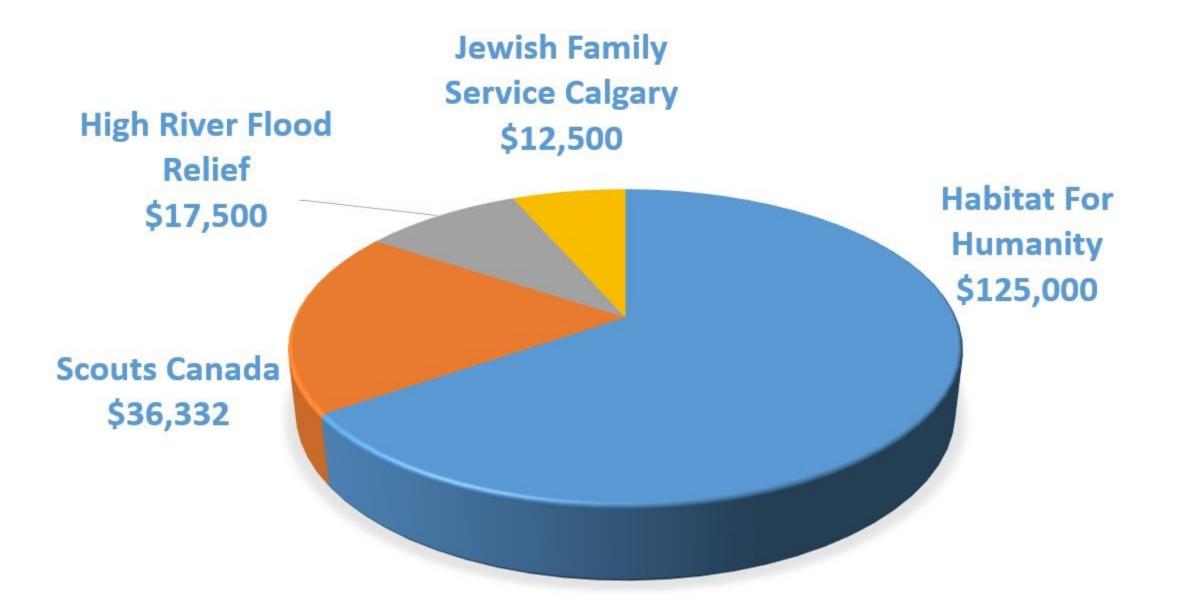

ute Waterton Glacier International Peace Park Western Orthopaedic Association William Roper Hull School Wood's Home Calgary



#### THE ROTARY FOUNDATION

**AREAS OF FOCUS** 

- ✓ ANNUAL FUND AND SHARE
- ✓ ENDOWMENT FUND
- ✓ POLIO FREE WORLD

AND SPECIFIC CAUSES:

- ✓ PROMOTING PEACE
- ✓ FIGHTING DISEASE
- ✓ PROVIDING CLEAN WATER
- ✓ SAVING MOTHERS AND CHILDREN
- ✓ SUPPORTING EDUCATION
- ✓ GROWING LOCAL ECONOMIES





#### COMMUNITY SERVICE FUNDS 2012 & 2013



#### TOTAL OVER \$1,200,000 IN 2013







### Your donations supported

**CAVST** to the tune of \$50,000 per year

### That's \$400,000 so far!

# Your donations supported TRACC in Uganda

\$22,000 this year

### Your \$50,000 donation supported Microfinance and Community Programs in Cambodia

#### MAJOR LOCAL PROJECTS 2013/2014



#### Your donations supported THE ROTARY MATTAMY GREENWAY to the tune of





# Your donations supported Feed the hungry

#### 2012/2013 SMALL DONATIONS \$26,147



8,000

### Your donations to TRF supported the eradication of POLIO

# SHELTER BOX IN ACTION



### SHELTER BOX AND ROTARY



### **ROTARIANS IN ACTION**



#### The possibilities are

#### INFINITE

### THANK YOU! from THE FOUNDATIONS COMMITTEE