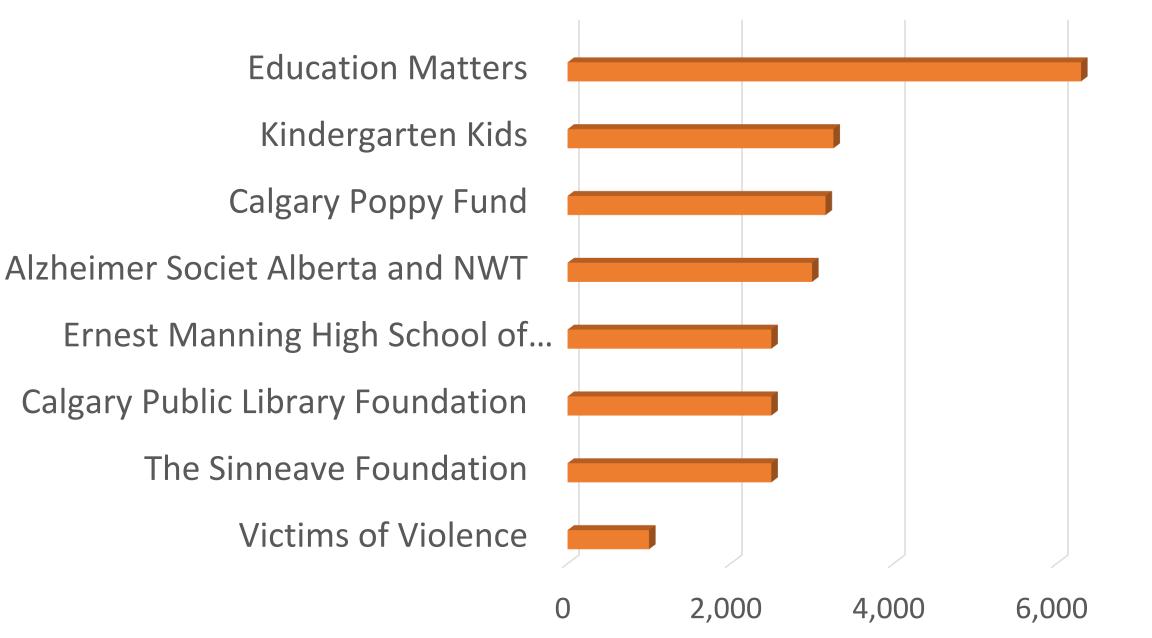

#### COMMUNITY SERVICE FUNDS 2012 & 2013

#### 2012/2013 SMALL DONATIONS \$26,147

8,000