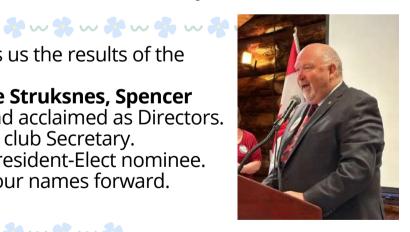

President Jim Bladon gave Jill her new member package and her badge! Welcome to the Club Jill Conroy!!!!

Sharyl Madigan, Neill Magee, Dale Struksnes, Spencer
Tonkinson have all been nominated and acclaimed as Directors.
Gail Williams is acclaimed as club Secretary.
Larry Kennedy is acclaimed as the President-Elect nominee.