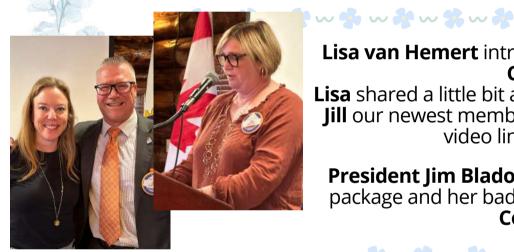

**Lisa van Hemert** introduced our new member **Jill Conrov.** 

**Lisa** shared a little bit about **Jill**. To hear more about **Jill** our newest member please watch the meeting video linked on page 1.

President Jim Bladon gave Jill her new member package and her badge! Welcome to the Club Jill Conroy!!!!

Sharyl Madigan, Neill Magee, Dale Struksnes, Spencer
Tonkinson have all been nominated and acclaimed as Directors.
Gail Williams is acclaimed as club Secretary.
Larry Kennedy is acclaimed as the President-Elect nominee.