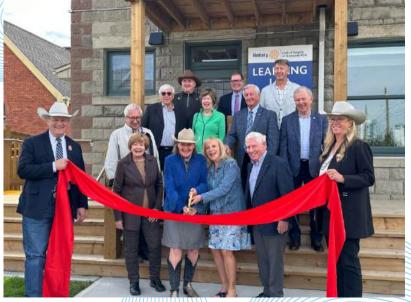

**Sherry** asked the Legacy Committee and the Stampede members to come over to the front of The Rotary Learning Lab to do the ribbon cutting!!!