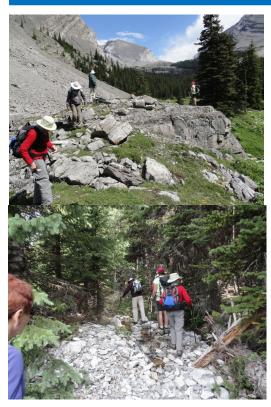

# HIKING CLUB ... SUBMITTED BY PAT FARN

We navigated a creek bed and came to our 1st waterfall where we shot this group pic.

July 22: 6 hikers explored James Walker Creek (Kananaskis). We enjoyed flowers and a sighting of a Spruce Grouse with 2 babies. At lunch we took shelter under trees as a dark cloud threatened a downpour

Blue skies prevailed and we continued on the trail around a mountain lake.

That was followed by a spectacular series of waterfalls and finally a karst waterfall with no apparent source.

We had to get over deadfall which is a challenge for short legged hikers. We encountered sheep on our way for ice cream. All in all, it was a wonderful day and a fantastic hike.