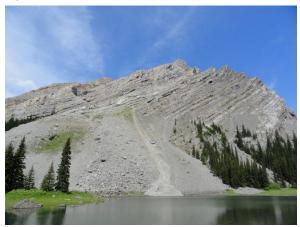

# HIKING CLUB ... SUBMITTED BY PAT FARN

We navigated a creek bed and came to our 1st waterfall where we shot this group pic.

July 22: 6 hikers explored James Walker Creek (Kananaskis). We enjoyed flowers and a sighting of a Spruce Grouse with 2 babies. At lunch we took shelter under trees as a dark cloud threatened a downpour

Blue skies prevailed and we continued on the trail around a mountain lake.

That was followed by a spectacular series of waterfalls and finally a karst waterfall with no apparent source.

We had to get over deadfall which is a challenge for short legged hikers. We encountered sheep on our way for ice cream. All in all, it was a wonderful day and a fantastic hike.