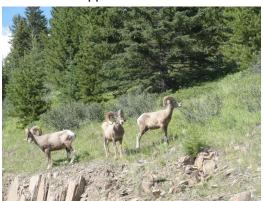

Blue skies prevailed and we continued on the trail around a mountain lake.

That was followed by a spectacular series of waterfalls and finally a karst waterfall with no apparent source.

We had to get over deadfall which is a challenge for short legged hikers. We encountered sheep on our way for ice cream. All in all, it was a wonderful day and a fantastic hike.