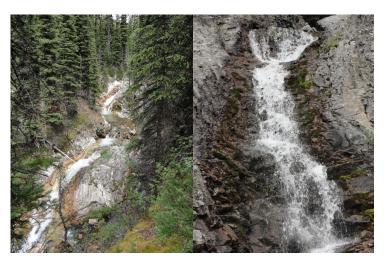

# HIKING CLUB ... SUBMITTED BY PAT FARN

We navigated a creek bed and came to our 1st waterfall where we shot this group pic.

July 22: 6 hikers explored James Walker Creek (Kananaskis). We enjoyed flowers and a sighting of a Spruce Grouse with 2 babies. At lunch we took shelter under trees as a dark cloud threatened a downpour

Blue skies prevailed and we continued on the trail around a mountain lake.

That was followed by a spectacular series of waterfalls and finally a karst waterfall with no apparent source.

We had to get over deadfall which is a challenge for short legged hikers. We encountered sheep on our way for ice cream. All in all, it was a wonderful day and a fantastic hike.