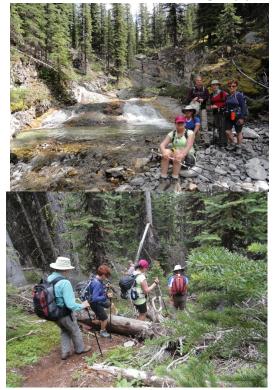

# HIKING CLUB ... SUBMITTED BY PAT FARN

We navigated a creek bed and came to our 1st waterfall where we shot this group pic.

July 22: 6 hikers explored James Walker Creek (Kananaskis). We enjoyed flowers and a sighting of a Spruce Grouse with 2 babies. At lunch we took shelter under trees as a dark cloud threatened a downpour

Blue skies prevailed and we continued on the trail around a mountain lake.

That was followed by a spectacular series of waterfalls and finally a karst waterfall with no apparent source.

We had to get over deadfall which is a challenge for short legged hikers. We encountered sheep on our way for ice cream. All in all, it was a wonderful day and a fantastic hike.