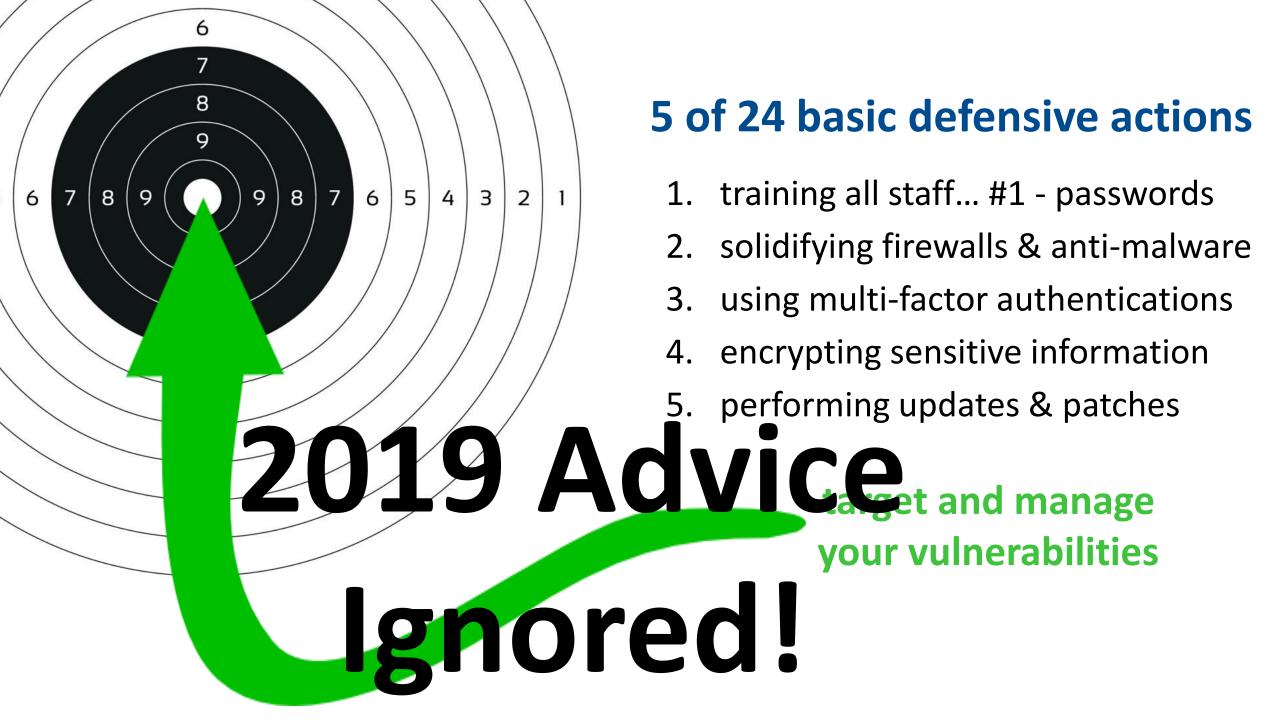

### **Cyber Security**

...the escalating "ostrich risk"

Many business owners will continue to stall on initiating
Cyber Security
(...but you don't have to)

cyber threats will escalate

plan affordable security

protect your people & your assets