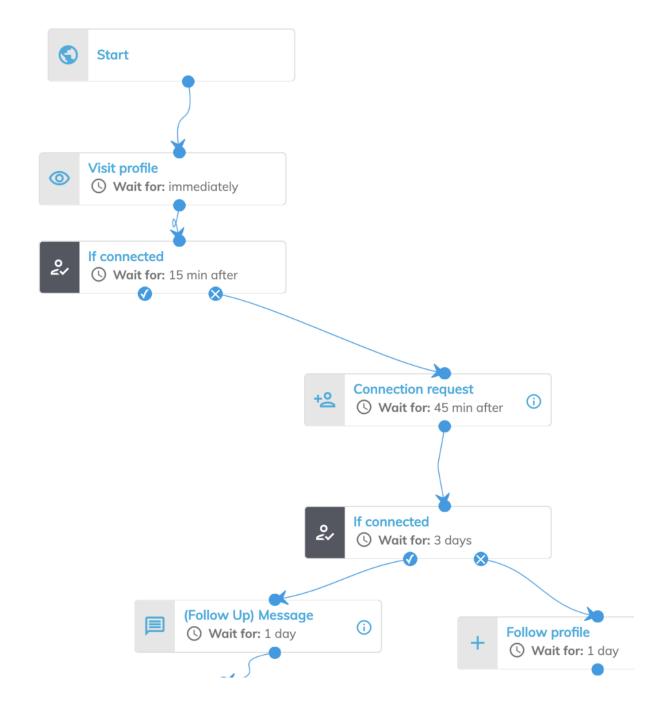

## Expandi Advanced Social Media Sales & Marketing Tool

Easy Steps
plan campaign
insert messages
press start button
monitor responses
check your calendar