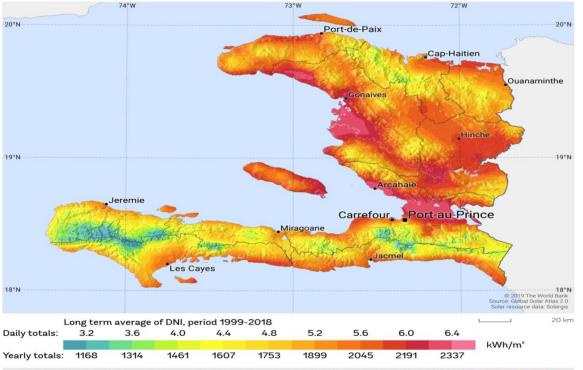

ources

Weston, Florida, Port-au-Prince and Aquin, Haiti Aldy Castor, M.D., President aldyc@att.net 954.873.0064, 509.3.685.1931 The Haitian Resource Development Foundation <a href="https://www.nc.nc/resource-projects/">https://www.nc.nc/resource-projects/</a>. It has US Tax No. 72-1074482 and is also registered with the Government of Haiti as a non-profit, No. MPCEFP/1993/94/17, and with the Ministry of Planning and External Cooperation as No. B-0167. HRDF's mission is to initiate and support projects that develop Haiti's resources through programs in the fields of health care, education, scientific research, arts and culture and economy.

### "From the mountains to the sea, from charity to development"





#### SOLAR RESOURCE MAP

### **DIRECT NORMAL IRRADIATION**

### **HAITI**









# How can Rotary Clubs become involved?

# COLLABORATIVE MODEL





Clubs in Developed Countries provide funding for Small Pilot Study





### SMALL PILOT STUDY

- Local Rotary
   Clubs in
   Developing
   Countries
- \$6500 USD

## LARGE SCALE PILOT PROJECT

- 2 years with full reports and distribution
- SUNBUCKETS plus investor (eg Govt., World Bank)
- \$350,000 USD
- Pay as You Go

## COSTS - HAITI

- Flight for 2 technicians to US, training, hotel and food: donated in kind by SUNBUCKETS and HRDF
- 7 SUNBUCKETS @ \$735 USD each = \$5145 USD
- DG request :
- \$1,000 USD Grant + \$2,000 USD RCLHP

## Thank you.



<u>ahava@sunbuckets.com</u> davidknoppert@sympatico.ca