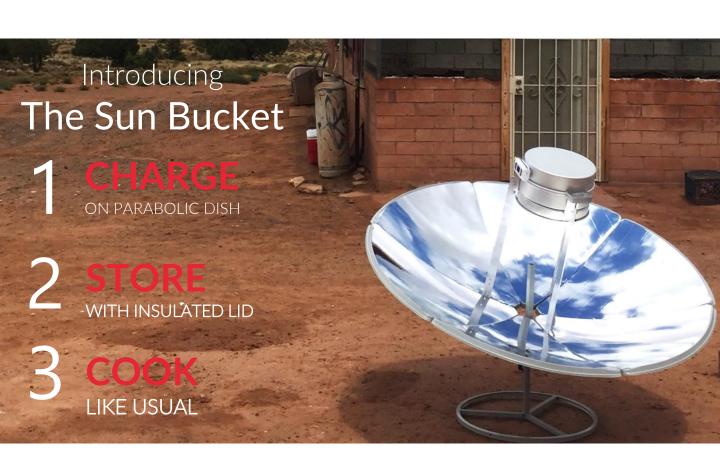

# Impact – Kakuma Refugee Camp 2019 - 2021

- 50% decrease in gender violence
- 30% decrease in biomass consumption
- Decrease in hospital visits due to Upper Respiratory Tract infections



### SUNBUCKETS PILOT PROJECT IN HAITI

### HAITIAN RESOURCE DEVELOPMENT FOUNDATION Willingness, Know-How, Resources

Weston, Florida, Port-au-Prince and Aquin, Haiti Aldy Castor, M.D., President aldyc@att.net 954.873.0064, 509.3.685.1931 The Haitian Resource Development Foundation <a href="https://www.nc.nc/resource-projects/">https://www.nc.nc/resource-projects/</a>. It has US Tax No. 72-1074482 and is also registered with the Government of Haiti as a non-profit, No. MPCEFP/1993/94/17, and with the Ministry of Planning and External Cooperation as No. B-0167. HRDF's mission is to initiate and suppo