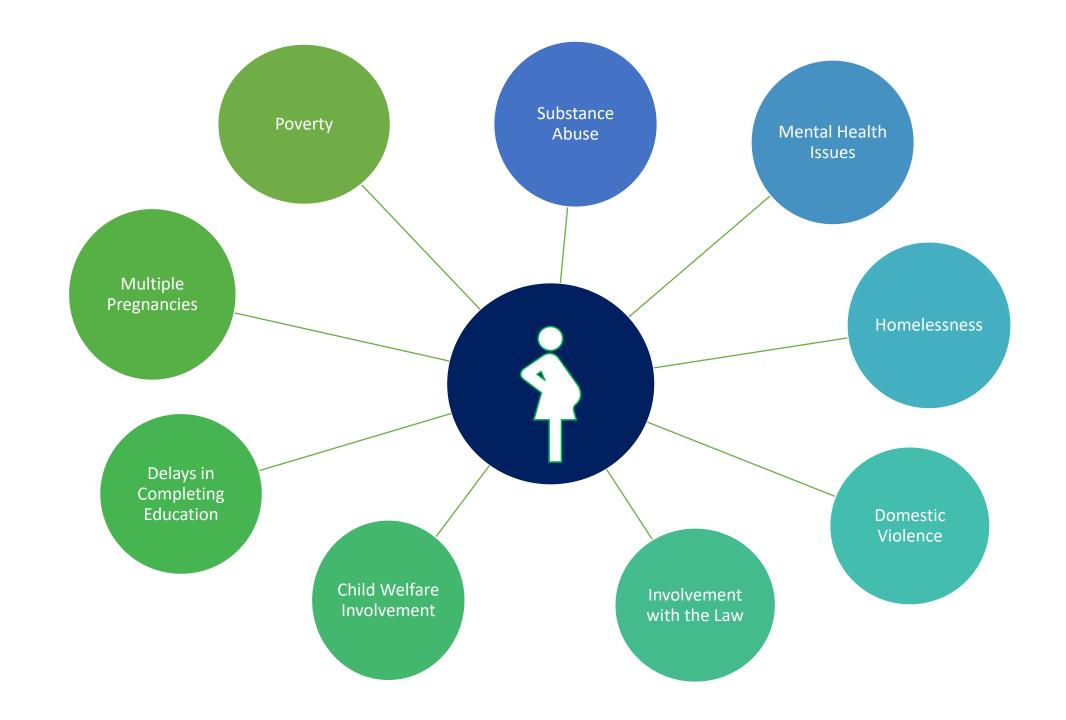

### **Social Determinants** of Health Framework

Our approach focuses on four key pillars that affect the economic and social conditions on health outcomes: social inclusion, housing, education, and early life experiences.