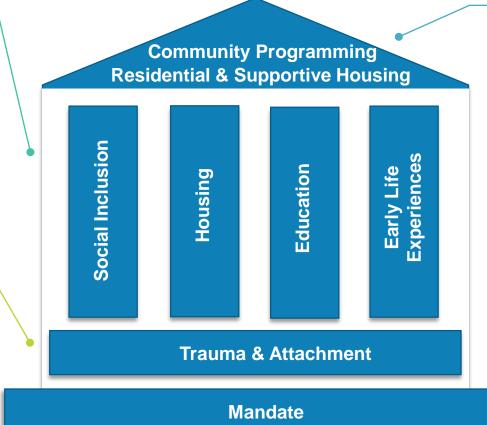

### **Social Determinants** of Health Framework

Our approach focuses on four key pillars that affect the economic and social conditions on health outcomes: social inclusion, housing, education, and early life experiences.

#### **Philosophy**

Our programming is trauma informed and focused on attachment.

#### **Christian Mandate**

We are a Christian organization that is trying to fulfill our Christian mandate to love one another in word and in deed.