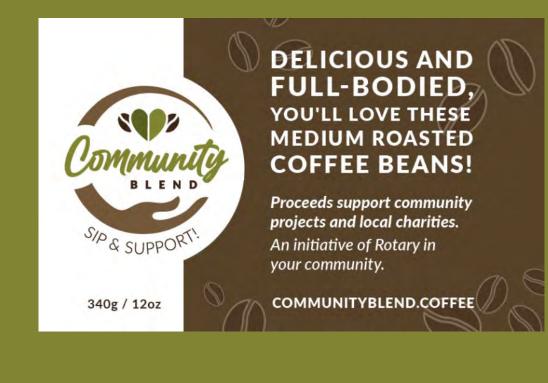

# Delicious coffee

Community Blend is a completely unique blend of two directly traded coffees: Brazil Mogiana and Guatemala Moyuta.

Both are medium roasts and have a low-tomedium acidity, are very smooth with a delicate body as well as nutty and light caramel flavours.

### Taste good & feel good coffee: direct-sourced, ecologically friendly

#### Every bag is an advertisement

- Each coffee bag will have a Community Blend label.
- You can add your own label, attach info on your club or a specific project.
- Companies can give Community Blend coffee to clients as a gift and attach their own corporate information.