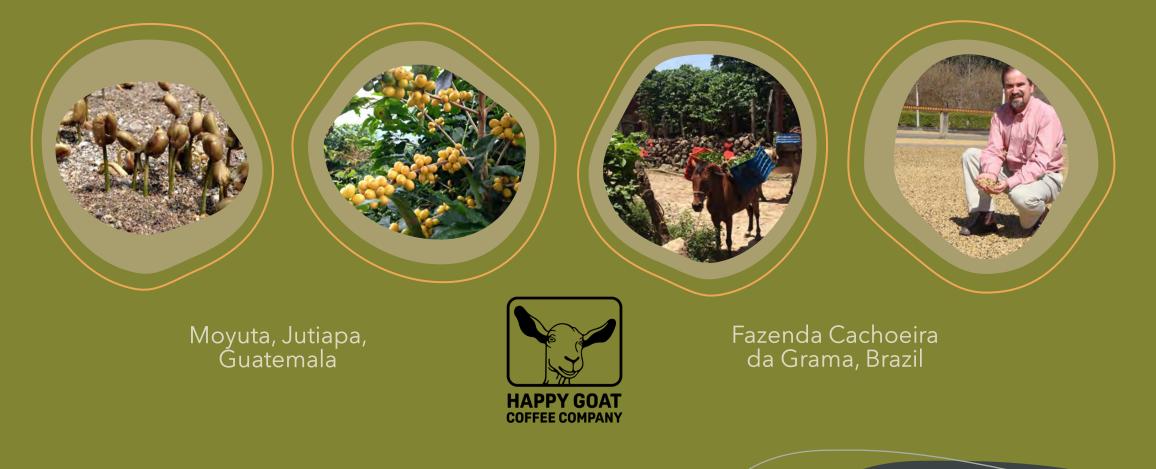

# Delicious coffee

Community Blend is a completely unique blend of two directly traded coffees: Brazil Mogiana and Guatemala Moyuta.

Both are medium roasts and have a low-tomedium acidity, are very smooth with a delicate body as well as nutty and light caramel flavours.