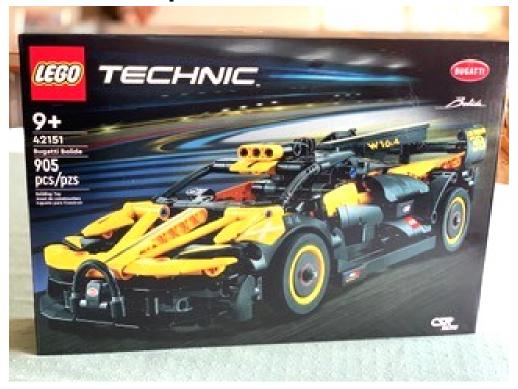

## LEGO Technic Bugatti Bolide Racing Car 42151, Model Building Set, Race Engineering Toys, Collectible Iconic Sports Vehicle Construction Kit

- Motorsport fans and race car enthusiasts can explore the stunning design of the Bugatti Bolide with this LEGO Technic model race car building kit
- With realistic movement and authentic features based on the original car model, the build features a working W16 engine, steering and scissor doors
- With yellow and black color theme and sticker detail that adds the finishing touch, this toy car model looks great on display in kids' rooms