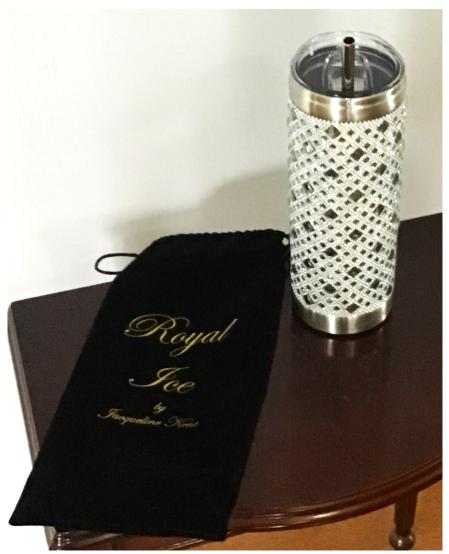

## ROYAL ICE TUMBLER With Travel Bag by Jacqueline Kent

It's the perfect gift of Bling!

Jacqueline Kent Royal Ice stainless steel 20oz tumbler

Made of Swarovski Crystals, this luxurious tumbler will keep your favourite drinks hot or cold for hours.

Vacuumed sealed, double walled tumbler (for hot or cold beverages).

Each resin crystal lattice encased tumbler includes a food grade slider lid and straw. Packaged in an attractive black velvet gift bag. Hand wash only.

Value: \$100.00

Thank you tour friends of Rotary at:

**Audaciuos Boutique** 

43 King Street East, Bowmanville, ON (905) 914-0931