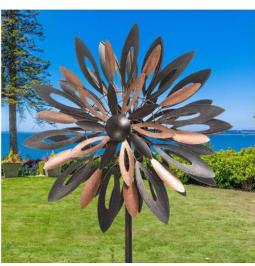

## Wind Spinner

With a striking, high contrast two-tone copper finish, this wind spinner can be a stunning focal point in any outdoor area. Superior quality ball-bearing movement ensures optimal spinning performance allowing the wind spinner to move with just a whisper of wind. The durable three-prong staking system anchors the wind catcher for maximum stability in higher wind conditions.

## Features:

- 100% steel construction
- Superior quality ballbearing movement
- Black powdercoated, UV and weather-resistant finish brushed with copper paint

- Durable, three-prong stake anchors wind spinner to ground
- Withstands wind conditions up to 56.33 km/h (35 mph)
- Assembly required

## **Specifications:**

Dimensions: 58.5 cm × 26 cm × 212 cm (23 in. × 10.2 in. × 83.4 in.)

Weight: 3.6 kg (7.92 lbs.)

Value: \$ 60.00

Thank you to:

Rotary Club of Oshawa-Parkwood member Robert and Caroline Kipling