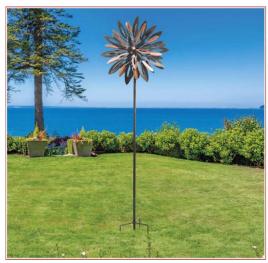

## Wind Spinner

With a striking, high contrast two-tone copper finish, this wind spinner can be a stunning focal point in any outdoor area. Superior quality ball-bearing movement ensures optimal spinning performance allowing the wind spinner to move with just a whisper of wind. The durable three-prong staking system anchors the wind catcher for maximum stability in higher wind conditions.

## Features:

- 100% steel construction
- Superior quality ballbearing movement
- Black powdercoated, UV and weather-resistant finish brushed with copper paint

- Durable, three-prong stake anchors wind spinner to ground
- Withstands wind conditions up to 56.33 km/h (35 mph)
- Assembly required

## **Specifications:**

Dimensions: 58.5 cm × 26 cm × 212 cm (23 in. × 10.2 in. × 83.4 in.)

Weight: 3.6 kg (7.92 lbs.)

Value: \$ 60.00

Thank you to:

Rotary Club of Oshawa-Parkwood member Robert and Caroline Kipling