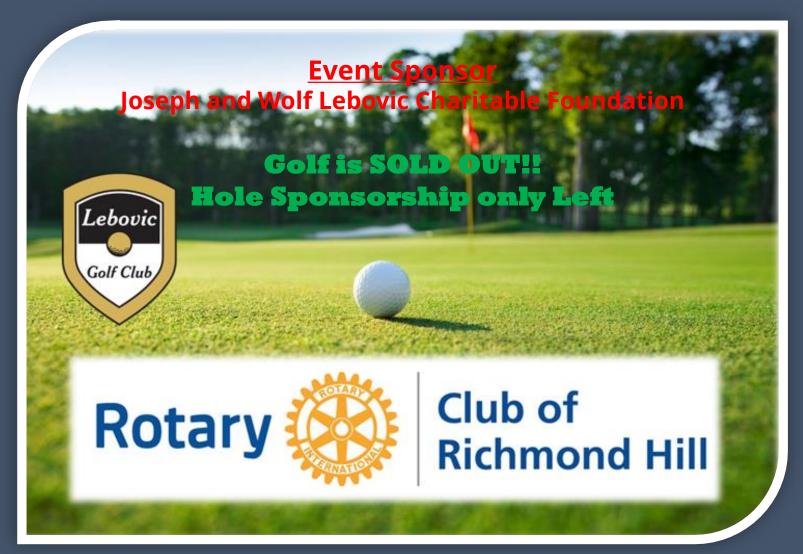

# JUN 29<sup>th</sup> 2022 Richmond Hill Rotary Charity Golf Day

YOUR SUPPORT WILL MAKE A BIG DIFFERENCE TO OUR COMMUNITY

**Event Sponsor: Joseph and Wolf Lebovic Charitable Foundation** 

# Rotary Charity GOLF Day SPONSORSHIP LEVELS

For more information on sponsorship contact:

Dr. C.P. GIRI
C: 416 919 9911
E: drcpgiri@gmail.com

Golf sold out and also the other sponsorship packages. However still there are few available.. Your support means a lot to us!