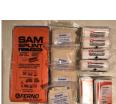

#### **89 \$36 First aid supplies**

Donated by Stantec

First aid supplies - 1xSAM splint (36"), 4x triangular bandages (36"x36"x51"), 2x mylar foil blankets (52"x84"), 4x auto adhesive gauze bandage (3"x5 yd), 1x face shield with one way valve.