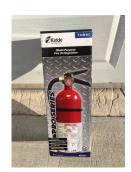

#### 109 \$100 **Multi-Purpose Fire Extinguisher**

Donated by Labrador Grenfell Regional Hospital

Multi-Purpose Fire Extinguisher 3-A;40-B;C