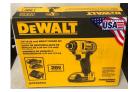

#### 273 \$390 DeWalt impact driver Kit 20V

DeWalt impact driver Kit 20V includes 2 batteries and charger

#### 279 10 labradorite blue eyes tiles 12" X 12" **\$251**

Donated by Labrador Ceramic Tiles

10 labradorite blue eyes tiles 12" X 12" donated by labrador ceramic tile

DeWalt 20V 1/2" Brushless Hammer Drill/driver Kit 280 \$175 Donated by Bell Aliant

> DeWalt 20V 1/2" Brushless Hammer Drill/driver Kit Includes 1 20V Battery, Charger and carrying case.