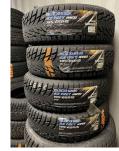

## 287 \$400 4 X Blackhawk Ice Prey HW02 Tires Size 195/65R15

Donated by CRB Rebuild

4 X Blackhawk Ice Prey HW02 Tires Size 195/65R15