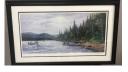

#### **263 \$300** Framed Print Fishing on the Eagle River Donated by Cartwright Drilling

Framed Print

Eagle River, by Lloyd Pretty, a Newfoundland artist. The scene depicts two famous people salmon fishing. The late Arthur Lundrigan is the man fishing from the shore with the salmon on, and Gudrid Hutchings is the girl in the yellow coat fishing from the boat. Slight Frame Damage