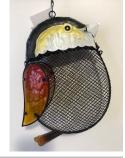

## **Chickadee Mesh HangingBird Feeder**

Donated by Birdhouse Garden Market

Chickadee Mesh HangingBird Feeder