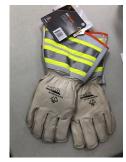

### **\$86 Deluxe winter lineman gloves**

Donated by National Safety

XL Deluxe winter lineman gloves; rated -10C

Donated by Spruced Up Labrador

4 piece Bath Balm Gift Box

\$40 Gift Certificate