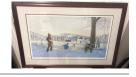

#### **263 \$300** Framed Print Fishing on the Eagle River Donated by Cartwright Drilling

Framed Print

Eagle River, by Lloyd Pretty, a Newfoundland artist. The scene depicts two famous people salmon fishing. The late Arthur Lundrigan is the man fishing from the shore with the salmon on, and Gudrid Hutchings is the girl in the yellow coat fishing from the boat. Slight Frame Damage