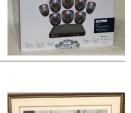

#### 352 \$799 Swan Enforcer Security System

Donated by Labrador Specialties Inc.

Swan Enforcer Security System, Complete 8 camera video with full color at night & police-style flashing lights. 1080p Full HD, 8 channel Video Recorder with 1TB Hard Drive. Works with Google Assistant and Alexa.