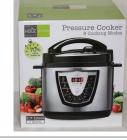

### 204 \$140 6 Quart Pressure Cooker

Donated by Bargain Shop

6 Quart Pressure Cooker

Northern Oil Ltd. Oil change certificate valued at \$150.00