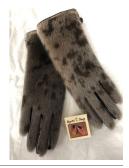

### **\$86 Deluxe winter lineman gloves**

Donated by National Safety

XL Deluxe winter lineman gloves; rated -10C

Donated by Spruced Up Labrador

4 piece Bath Balm Gift Box

\$40 Gift Certificate