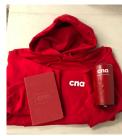

# 12 \$80 CNA Combo kit (Insulated Mug, Notebook and Hoodie Sweatshirt size small)

Donated by College of North Atlantic

Please present this certificate to receive a: 9 Piece Family Feast