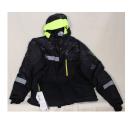

### **\$86 Deluxe winter lineman gloves**

Donated by National Safety

XL Deluxe winter lineman gloves; rated -10C

Donated by Spruced Up Labrador

4 piece Bath Balm Gift Box

\$40 Gift Certificate