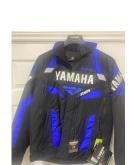

#### 281 \$379 Yamaha Men's Large FXR Winter Jacket Donated by Frenchies Outdoor Shack

Yamaha Men's Large FXR Winter Jacket (Blue and black)