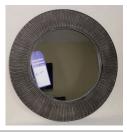

### \$179 Wall Mirror 33"

Donated by Carpet Man

Wall Mirror 33" diameter mirror glass 21 1/2" diameter

Topsoil