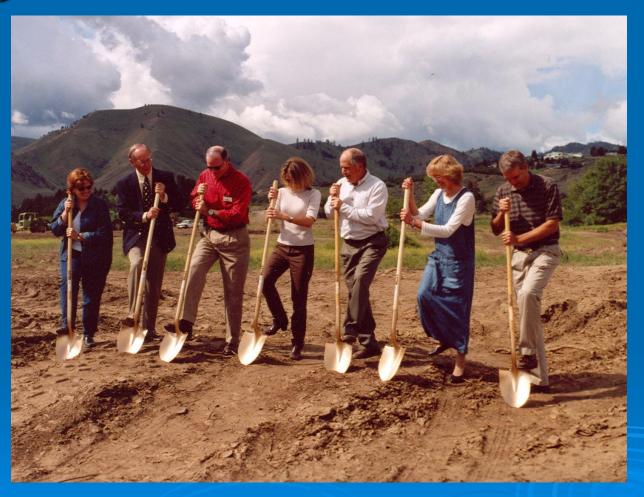

# Project History June 2004

#### Progress 2004 – Ground Breaking

- Star Rentals (Equipment Rental)
- Wa. State DNR Forestry Grant
- Marson and Marson
- Valley Tractor (Landscaping Equipment)
- Design Electric (Lighting)
- United Pipe and Supply (Irrigation)
- S&W Irrigation (Irrigation)
- Whitebird Construction (Restroom Construction)
- Eric Wulf Landscaping (Irrigation)
- City of Wenatchee (Cleanup, Building Permit, Parks Crew)
- Chelan Co PUD (Landscaping and Power)