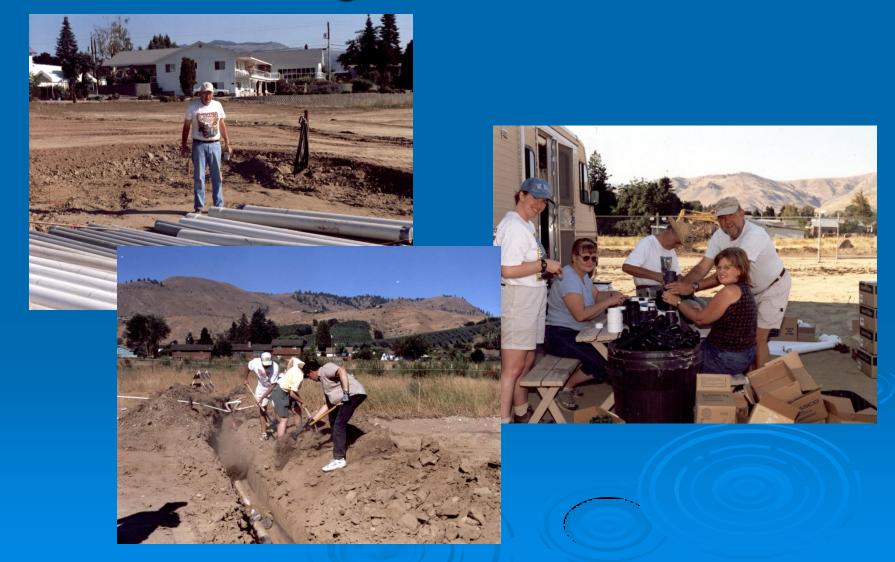

## Project History

#### Progress 2004 – Ground Breaking

- Star Rentals (Equipment Rental)
- Wa. State DNR Forestry Grant
- Marson and Marson
- Valley Tractor (Landscaping Equipment)
- Design Electric (Lighting)
- United Pipe and Supply (Irrigation)
- S&W Irrigation (Irrigation)
- Whitebird Construction (Restroom Construction)
- Eric Wulf Landscaping (Irrigation)
- City of Wenatchee (Cleanup, Building Permit, Parks Crew)
- Chelan Co PUD (Landscaping and Power)

- J&K Earthworks (Grading)
- Platt Electric Supply (Lighting)
- Wenatchee Sand and Gravel (Concrete)
- Western Materials (Restroom Blocks)
- Mike's Construction (Concrete Forms)
- Basin Asphalt (Paths)
- Mountain View Irrigation (Hydroseeding)
- Wenatchee Petroleum (Fuel for Equipment)
- WSU Landscape Architecture Students and Professor
- Munson Engineers (Park Design)
- Wilbur Ellis (Tree Planting Supplies)

- Western Heights Neighborhood (Trees and Volunteers)
- LDS Church (Tree Planting)
- Apple Valley Pumping (Portable Restroom)
- Numerous Individual Contributions

# Volunteer Hours Over 2,500