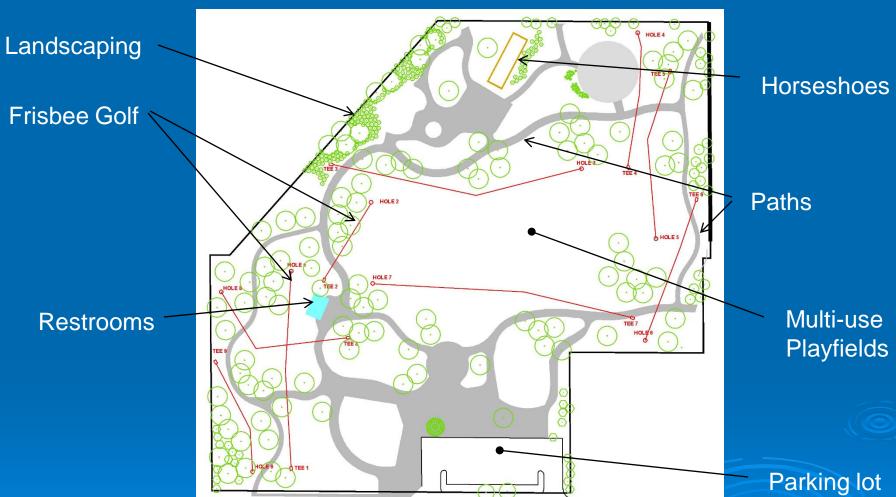

# Preparation for Park Opening May 2005

- Parking Lot Construction
- Restroom
- Frisbee Golf Course
- City to Construct Maple Street
- Auction
- Additional Fundraising

#### Finishing the Park

Playground

Interactive Water Feature

Picnic Shelter

Amphitheater

Basketball Court