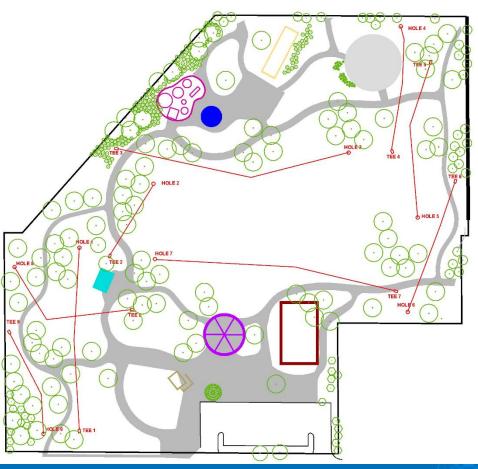

#### Finishing the Park

Playground

Interactive Water Feature

Picnic Shelter

Amphitheater

Basketball Court