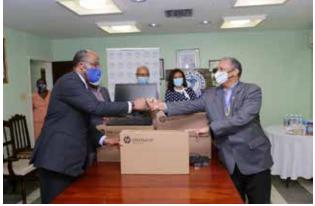

## RCSA Activities Highlight: Highlights from the donations of computers to the Jamaica Cancer Society