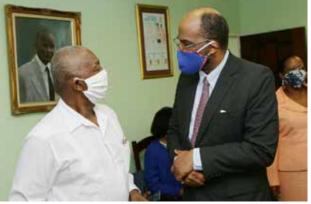

## RCSA Activities Highlight: Highlights from the donations of computers to the Jamaica Cancer Society