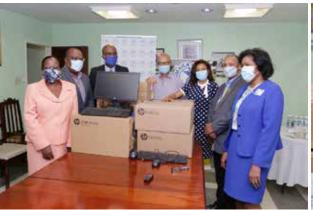

## RCSA Activities Highlight: Highlights from the donations of computers to the Jamaica Cancer Society