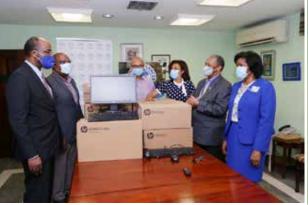

## RCSA Activities Highlight: Highlights from the donations of computers to the Jamaica Cancer Society