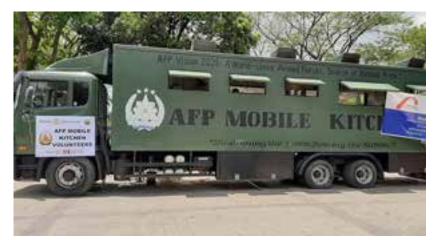

## WE HEAL AS ONE

By Elizabeth P. Directo, Rotary Club of Camp Aguinaldo, Philippines

Knowing that many people have lost their jobs due to the coronavirus pandemic, incoming club presidents in our district (3780) were looking for a way to spread a little bit of hope to those who lacked it. So we partnered with a mobile kitchen, run by the Armed Forces of the Philippines, to make and distribute meals for residents in need.

Since we started the joint effort two months ago, Rotary members, volunteers and the military personnel onboard the mobile kitchen have fed thousands of people a day in areas such as in Quezon City, San Juan, Malabon, Marikina, and Manila. We will soon be sending the kitchen to Barangay Pinagbuhatan and Parañaque City.

The government of the Philippines issued a statement that "no Filipino will be left behind in this battle against COVID-19." This is our way of supporting that effort. We are also feeding workers who have been stranded because of the virus, students who are living on little or no financial support, residents of informal settlements, and families living in poor communities.