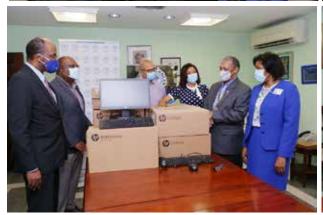

## RCSA Activities Highlight: Highlights from the donations of computers to the Jamaica Cancer Society