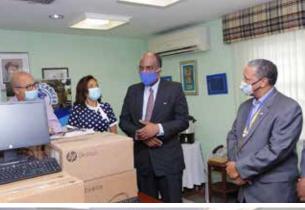

## RCSA Activities Highlight: Highlights from the donations of computers to the Jamaica Cancer Society