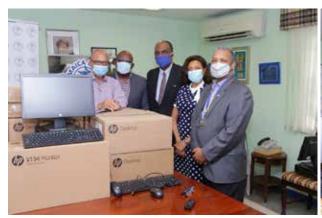

## RCSA Activities Highlight: Highlights from the donations of computers to the Jamaica Cancer Society