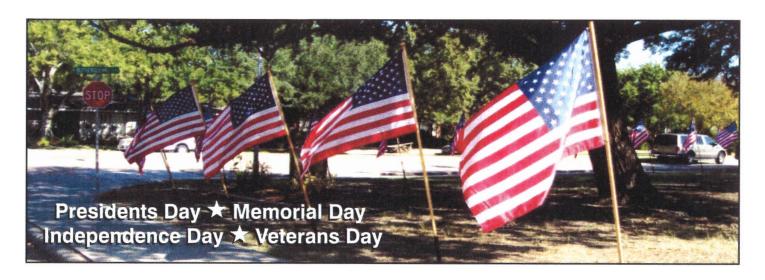

## Flag Subscription Program

**FLAGS OVER BELLAIRE** is a fundraising project that is managed solely through volunteer efforts of Rotarians. The subscription fees are applied to projects and services that benefit our community such as scholarship programs, contributions to Bellaire parks, Shop with a Cop holiday program, support of local schools and charitable organizations, as well as other Rotary humanitarian projects. The flags are also an attractive addition to our local residences and businesses.

**HOLIDAY FLAG PLACEMENTS** Rotarians place the flags at your home or business before each of 4 national holidays (Presidents Day, Memorial Day, Independence Day, and Veterans Day) and remove them the following week.