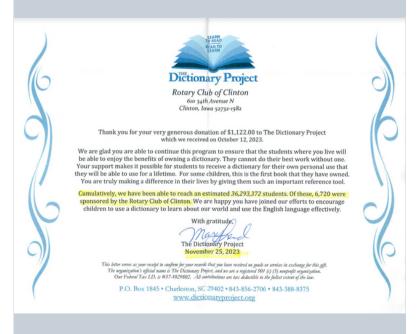

Third graders at Jefferson Elementary were visited by Rotarians Andy Green and Doug Bertrand who delivered dictionaries to them! Thanks, Rotarians!

VOLUME 78 [ ISSUE 25 WWW.ROTARYCLUBOFCLINTON.COM