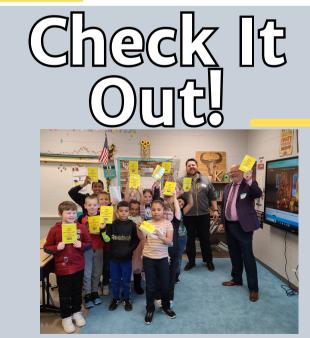

Third graders at Jefferson Elementary were visited by Rotarians Andy Green and Doug Bertrand who delivered dictionaries to them! Thanks, Rotarians!

VOLUME 78 [ ISSUE 25 WWW.ROTARYCLUBOFCLINTON.COM