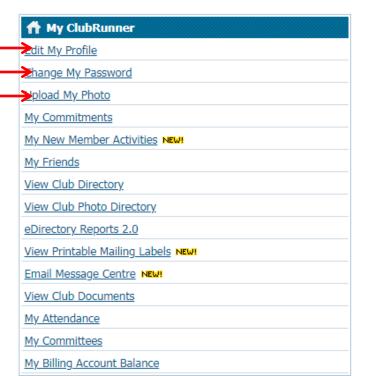

Download Member [

Once you've logged in, click on Member Area. This brings you the My Clubrunner area.

Under "My Clubrunner"
Edit my Profile
Change my Password
Upload My Photo
View Club Directory