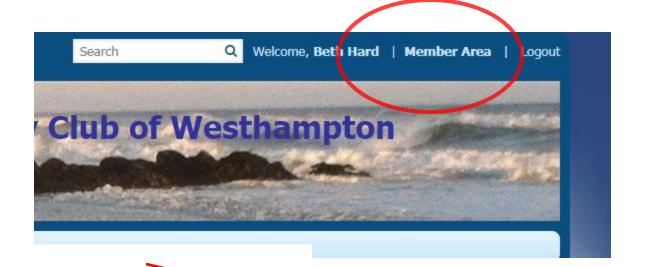

Download Member [

Once you've logged in, click on Member Area. This brings you the My Clubrunner area.

Under "My Clubrunner"
Edit my Profile
Change my Password
Upload My Photo
View Club Directory