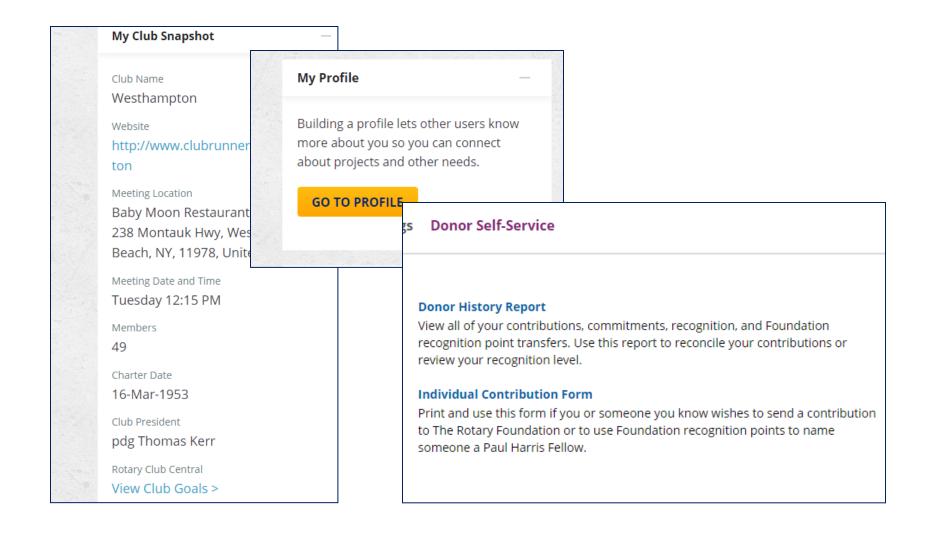

### Club Information

### Serving the Community Since 1953

#### Service Above Self

We meet Tuesdays at 12:15 PM Margarita Grill Restaurant 83 Main St Westhampton Beach, NY 11978 United States of America

Venue Map