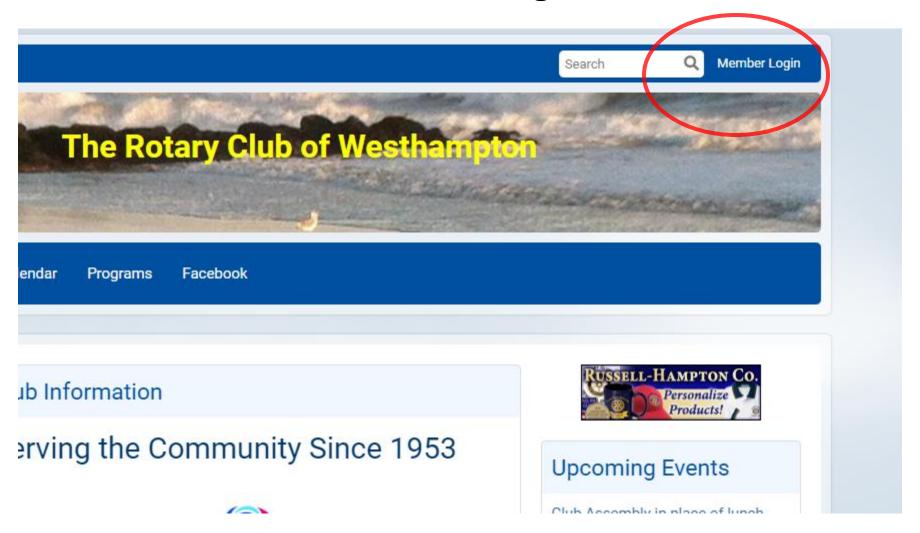

# Click on Member Login to enter

Type in your user name and password. It should be your firstname dot lastname – unless you've already updated it (you can change it, which I have).

| Rotary Club of Westhampton |                                                              |
|----------------------------|--------------------------------------------------------------|
|                            |                                                              |
|                            |                                                              |
|                            | Enter your login information below:                          |
|                            | Login Name                                                   |
|                            | bflanagan                                                    |
|                            | Password                                                     |
|                            | ☐ Keep me logged in                                          |
|                            | Login »                                                      |
|                            |                                                              |
|                            | New and existing users: retrieve login and/or reset password |
|                            |                                                              |