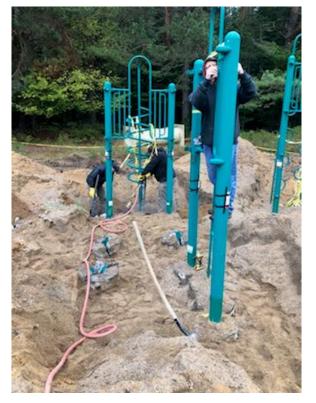

## Lake Clear Playground

Jan. 2022

**Sept. 2022** 

#### Timeline

- Lake Clear equipment is moving!
- Within the next few weeks: Relocate existing play equipment within the park
- Prep ground for new equipment
- Next 1-2 months: Assembly both large structures on site
- Before too much snow falls: fencing and parking area