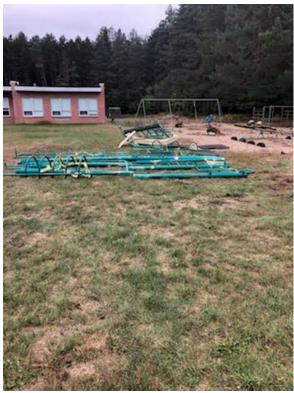

#### !Makeover McKinley!

Presentation to LP Rotary 9-29-22

#### **Current Conditions**





## The Proposal



## Lake Clear Playground

Jan. 2022



**Sept. 2022** 





# **New Play World Equipment**







# Rotary Ask





#### Funding

- Total project cost: ~\$55,000 (not including in-kind)
- LEAF Grant:\$50,000
- In-kind services: ~\$30,000
- Rotary ask: \$3000

#### Timeline

- Lake Clear equipment is moving!
- Within the next few weeks: Relocate existing play equipment within the park
- Prep ground for new equipment
- Next 1-2 months: Assembly both large structures on site
- Before too much snow falls: fencing and parking area

# Fawn Valley

**UPDATES** 



The Neighborhood



#### We have a street name!





#### Progress!



- 6 single family
- 16 town homes (no longer condos)
- 36 applicants but we need more!









#### **Current Site Conditions**





#### **Future Town Home Location**



## Full Basements (4 walk outs)



#### 2 Bedrooms