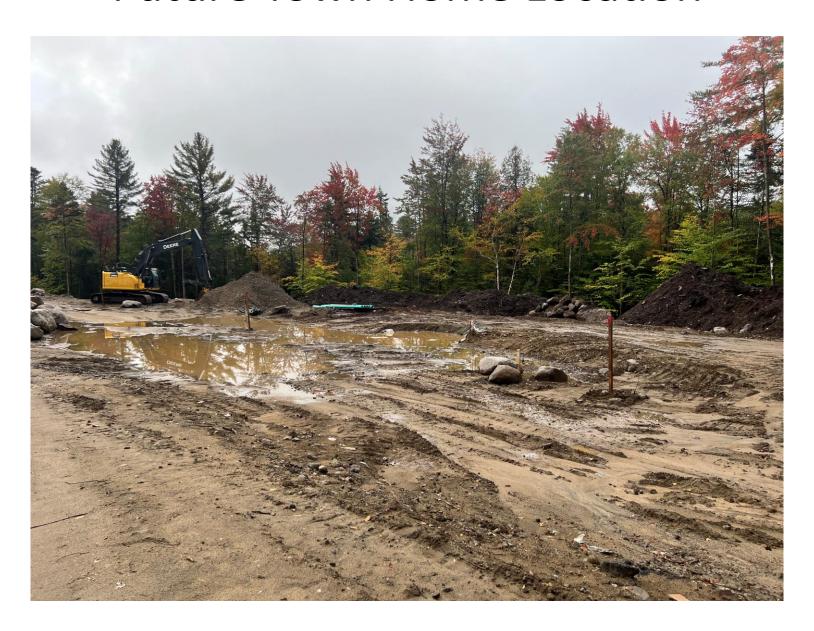

ke Clear Playground

Jan. 2022



**Sept. 2022** 





# **New Play World Equipment**







# Rotary Ask





#### Funding

- Total project cost: ~\$55,000 (not including in-kind)
- LEAF Grant:\$50,000
- In-kind services: ~\$30,000
- Rotary ask: \$3000

#### Timeline

- Lake Clear equipment is moving!
- Within the next few weeks: Relocate existing play equipment within the park
- Prep ground for new equipment
- Next 1-2 months: Assembly both large structures on site
- Before too much snow falls: fencing and parking area

# Fawn Valley

**UPDATES** 



The Neighborhood



#### We have a street name!





#### Progress!



- 6 single family
- 16 town homes (no longer condos)
- 36 applicants but we need more!









#### **Current Site Conditions**





#### **Future Town Home Location**



## Full Basements (4 walk outs)



#### 2 Bedrooms





## Kitchen & Living Space





## **Unfinished Upstairs**



# ?WHAT could go here?



#### More Info



- www.homesteadadk.org
- elkilburn@gmail.com
- ssama@homesteadadk.org