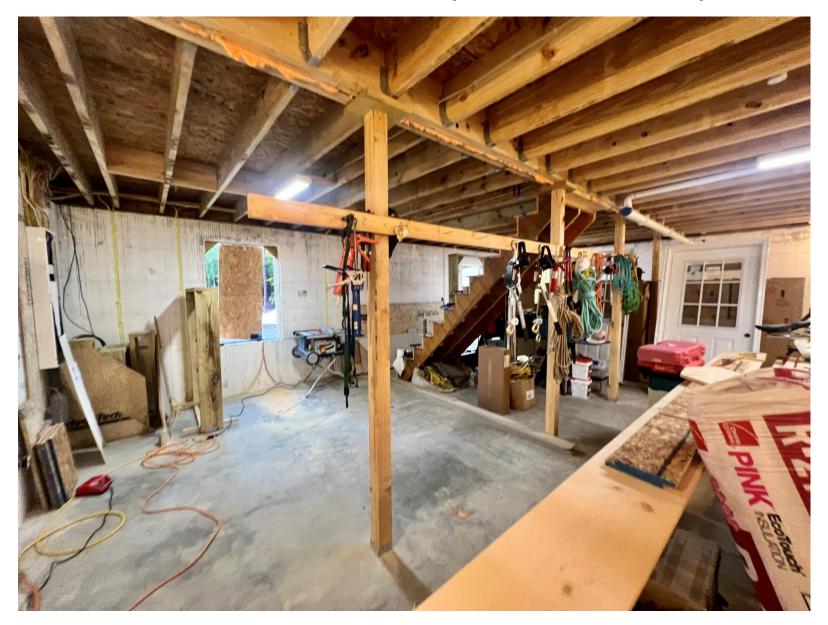

*Sept. 2022** 





# **New Play World Equipment**







# Rotary Ask





#### Funding

- Total project cost: ~\$55,000 (not including in-kind)
- LEAF Grant:\$50,000
- In-kind services: ~\$30,000
- Rotary ask: \$3000

#### Timeline

- Lake Clear equipment is moving!
- Within the next few weeks: Relocate existing play equipment within the park
- Prep ground for new equipment
- Next 1-2 months: Assembly both large structures on site
- Before too much snow falls: fencing and parking area

# Fawn Valley

**UPDATES** 



The Neighborhood



#### We have a street name!





#### Progress!



- 6 single family
- 16 town homes (no longer condos)
- 36 applicants but we need more!









#### **Current Site Conditions**





#### **Future Town Home Location**



## Full Basements (4 walk outs)



#### 2 Bedrooms





## Kitchen & Living Space





## **Unfinished Upstairs**



# ?WHAT could go here?



#### More Info



- www.homesteadadk.org
- elkilburn@gmail.com
- ssama@homesteadadk.org