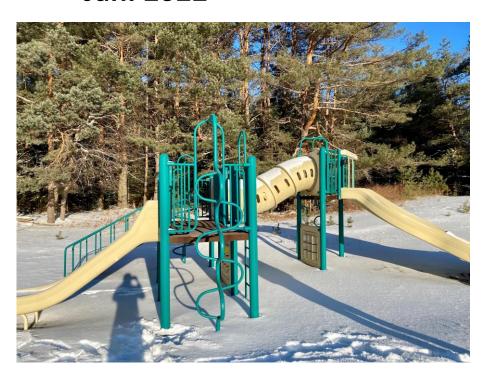

#### !Makeover McKinley!

Presentation to LP Rotary 9-29-22

#### **Current Conditions**





## The Proposal



## Lake Clear Playground

Jan. 2022



**Sept. 2022** 





# **New Play World Equipment**







# Rotary Ask





#### Funding

- Total project cost: ~\$55,000 (not including in-kind)
- LEAF Grant:\$50,000
- In-kind services: ~\$30,000
- Rotary ask: \$3000

#### Timeline

- Lake Clear equipment is moving!
- Within the next few weeks: Relocate existing play equipment within the park
- Prep ground for new equipment
- Next 1-2 months: Assembly both large structures on site
- Before too much snow falls: fencing and parking area

# Fawn Valley

**UPDATES** 



The Neighborhood



#### We have a street name!





#### Progress!



- 6 single family
- 16 town homes (no longer condos)
- 36 applicants but we need more!









#### **Current Site Conditions**





#### **Future Town Home Location**



## Full Basements (4 walk outs