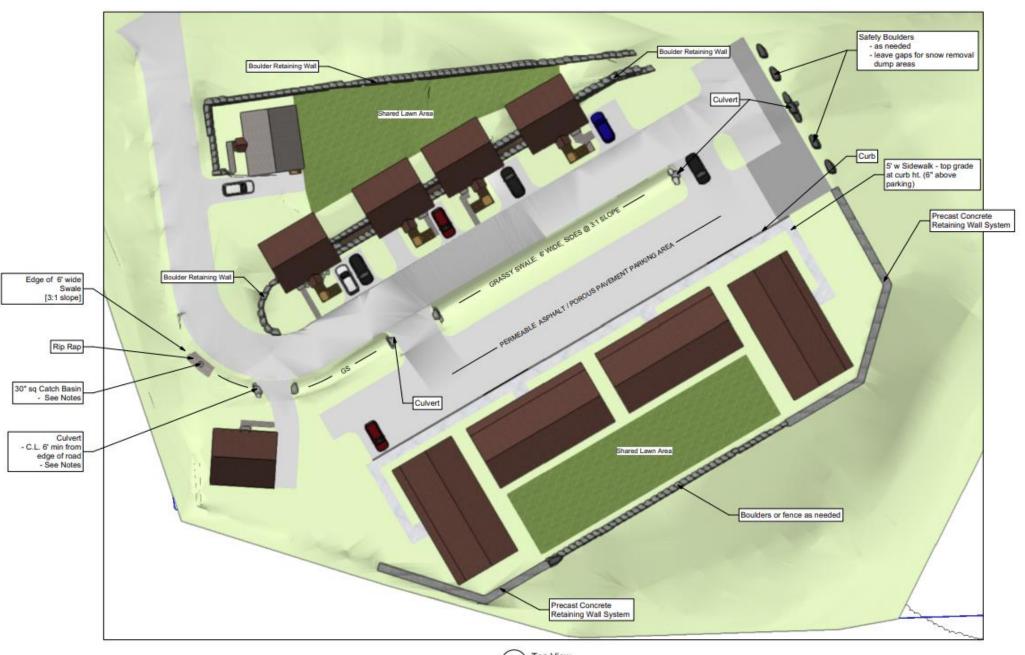

on to LP Rotary 9-29-22

#### **Current Conditions**





## The Proposal



## Lake Clear Playground

Jan. 2022



**Sept. 2022** 





# **New Play World Equipment**







# Rotary Ask





#### Funding

- Total project cost: ~\$55,000 (not including in-kind)
- LEAF Grant:\$50,000
- In-kind services: ~\$30,000
- Rotary ask: \$3000

#### Timeline

- Lake Clear equipment is moving!
- Within the next few weeks: Relocate existing play equipment within the park
- Prep ground for new equipment
- Next 1-2 months: Assembly both large structures on site
- Before too much snow falls: fencing and parking area

# Fawn Valley

**UPDATES** 



The Neighborhood



#### We have a street name!





#### Progress!



- 6 single family
- 16 town homes (no longer condos)
- 36 applicants but we need more!









#### **Current Site Conditions**





#### **Future Town Home Location**



## Full Basements (4 walk outs)



#### 2 Bedrooms





## Kitchen & Living Space





## **Unfinished Upstairs**



# ?WHAT could go here?



#### More Info



- www.homesteadadk.org
- elkilburn@gmail.com
- ssama@homesteadadk.org