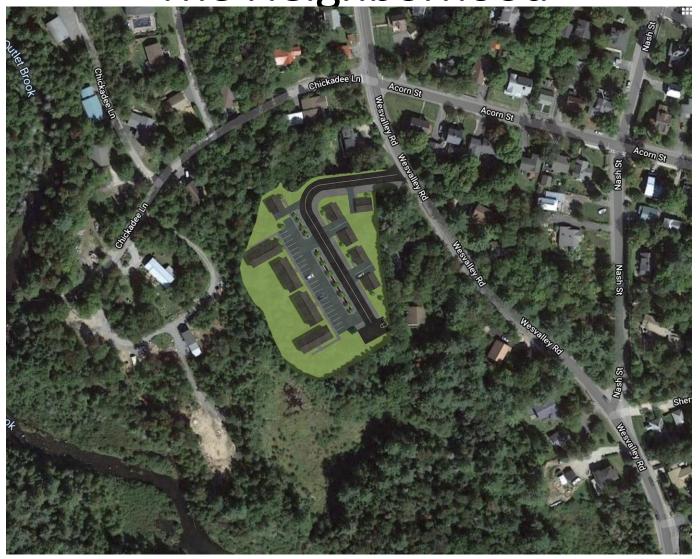

# Fawn Valley

**UPDATES** 

The Neighborhood

#### We have a street name!

#### Progress!

- 6 single family
- 16 town homes (no longer condos)
- 36 applicants but we need more!

#### **Current Site Conditions**

#### **Future Town Home Location**