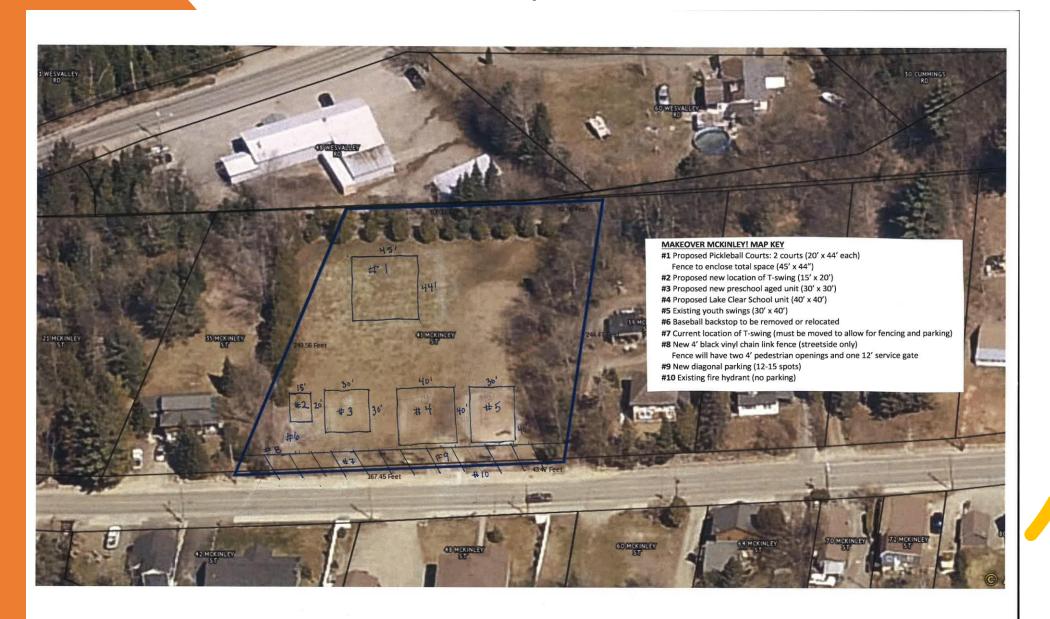

#### !Makeover McKinley!

Presentation to LP Rotary 9-29-22

#### **Current Conditions**





## The Proposal



## Lake Clear Playground

Jan. 2022



**Sept. 2022** 





# **New Play World Equipment**







# Rotary Ask





#### Funding

- Total project cost: ~\$55,000 (not including in-kind)
- LEAF Grant:\$50,000
- In-kind services: ~\$30,000
- Rotary ask: \$3000

#### Timeline

- Lake Clear equipment is moving!
- Within the next few weeks: Relocate existing play equipment within the park
- Prep ground for new equipment
- Next 1-2 months: Assembly both large structures on site
- Before too much snow falls: fencing and parking area

# Fawn Valley

**UPDATES** 



The Neighborhood



#### We have a street name!





#### Progress!



- 6 single family
- 16 town homes (no longer condos)
- 36 applicants but we need more!









#### **Current Site Conditions**





#### **Future Town Home Locat