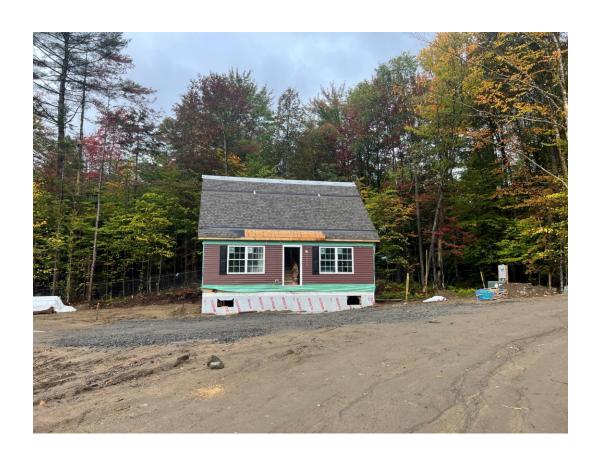

nditions**





## The Proposal



## Lake Clear Playground

Jan. 2022



**Sept. 2022** 





# **New Play World Equipment**







# Rotary Ask





#### Funding

- Total project cost: ~\$55,000 (not including in-kind)
- LEAF Grant:\$50,000
- In-kind services: ~\$30,000
- Rotary ask: \$3000

#### Timeline

- Lake Clear equipment is moving!
- Within the next few weeks: Relocate existing play equipment within the park
- Prep ground for new equipment
- Next 1-2 months: Assembly both large structures on site
- Before too much snow falls: fencing and parking area

# Fawn Valley

**UPDATES** 



The Neighborhood



#### We have a street name!





#### Progress!



- 6 single family
- 16 town homes (no longer condos)
- 36 applicants but we need more!









#### **Current Site Conditions**





#### **Future Town Home Location**



## Full Basements (4 walk outs)



#### 2 Bedrooms





## Kitchen & Living Space





## **Unfinished Upstairs**



# ?WHAT could go here?



#### More Info



- www.homesteadadk.org
- elkilburn@gmail.com
- ssama@homesteadadk.org