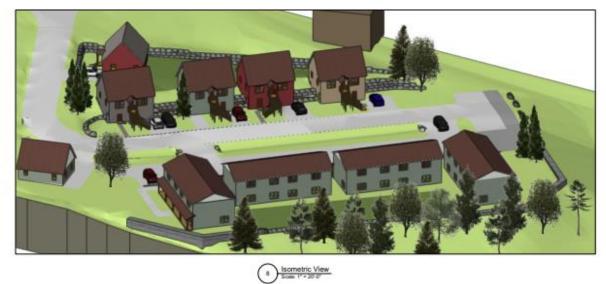

o LP Rotary 9-29-22

#### **Current Conditions**





## The Proposal



## Lake Clear Playground

Jan. 2022



**Sept. 2022** 





# **New Play World Equipment**







# Rotary Ask





#### Funding

- Total project cost: ~\$55,000 (not including in-kind)
- LEAF Grant:\$50,000
- In-kind services: ~\$30,000
- Rotary ask: \$3000

#### Timeline

- Lake Clear equipment is moving!
- Within the next few weeks: Relocate existing play equipment within the park
- Prep ground for new equipment
- Next 1-2 months: Assembly both large structures on site
- Before too much snow falls: fencing and parking area

# Fawn Valley

**UPDATES** 



The Neighborhood



#### We have a street name!





#### Progress!



- 6 single family
- 16 town homes (no longer condos)
- 36 applicants but we need more!









#### **Current Site Conditions**





#### **Future Town Home Location**



## Full Basements (4 walk outs)



#### 2 Bedrooms





## Kitchen & Living Space





## **Unfinished Upstairs**



# ?WHAT could go here?



#### More Info



- www.homesteadadk.org
- elkilburn@gmail.com
- ssama@homesteadadk.org