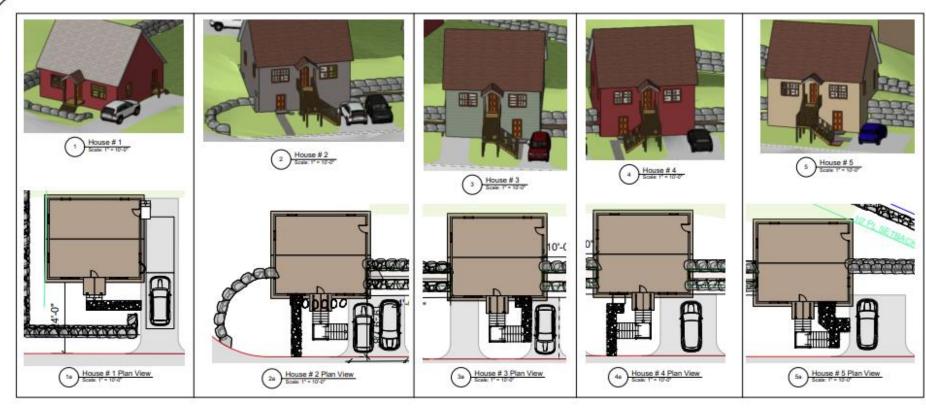

#### Progress!

- 6 single family
- 16 town homes (no longer condos)
- 36 applicants but we need more!

#### **Future Town Home Location**