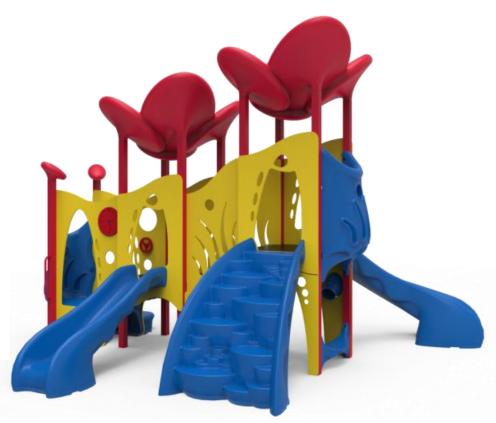

#### !Makeover McKinley!

Presentation to LP Rotary 9-29-22

#### **Current Conditions**





## The Proposal



## Lake Clear Playground

Jan. 2022



**Sept. 2022** 





# **New Play World Equipment**







# Rotary Ask





#### Funding

- Total project cost: ~\$55,000 (not including in-kind)
- LEAF Grant:\$50,000
- In-kind services: ~\$30,000
- Rotary ask: \$3000

#### Timeline

- Lake Clear equipment is moving!
- Within the next few weeks: Relocate existing play equipment within the park
- Prep ground for new equipment
- Next 1-2 months: Assembly both large structures on site
- Before too much snow falls: fencing and parking area

# Fawn Valley

**UPDATES** 



The Neighborhood



#### We have a street name!





#### Progress!



- 6 single family
- 16 town homes (no longer condos)
- 36 applicants but we need more!









#### **Current Site Conditions**





#### **Future Town Home Location**



## Full Basements (4 walk outs)



#### 2 Bedrooms





## Kitchen & Living Space





##