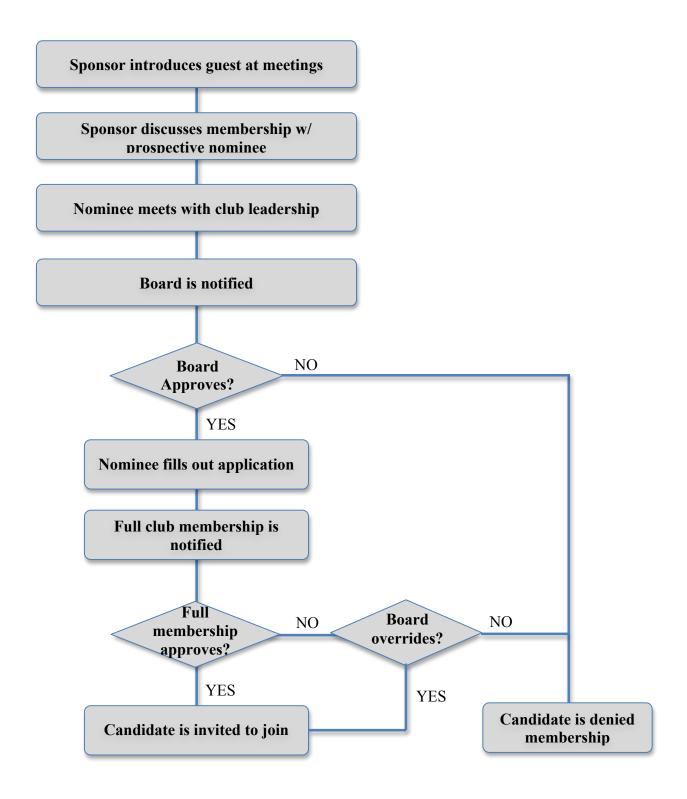

## **Detailed New Member Procedure**

- 1. <u>Sponsor introduces Guest at meetings</u>. Sponsor makes no reference to the number of visits, nor to Guest's desire (or otherwise) to join the club
- 2. <u>Sponsor Discusses membership</u>. In the event that Guest shows an interest in joining the club, Sponsor takes the time to apprise the now 'Prospective Nominee' of the demands and rewards of Rotary.
- 3. Nominee meets with club leadership. If Prospective Nominee remains interested, Sponsor submits a "New Member Nomination Form". The President or Board Member will set up a meeting with the Sponsor and Nominee. The objective of this meeting is to afford the Nominee the opportunity to articulate why they would like to be a part of the club, and to expose them to a comprehensive discussion of the various expectations of club membership.
- 4. <u>Board notification</u>. If this meeting proves positive the Membership Chair emails the Nomination Form confidentially to the full Board for approval by email or at the next board meeting.
- 5. <u>Board approval</u>. The Board decides on whether to grant provisional approval (or not) according to the eligibility requirements provided by the by-laws, and according to personal acquaintance with Nominee amongst Board Members. *If denied. Go to 10. If provisionally approved go to 6.*
- 6. <u>Nominee fills out Application</u>. Board notifies Sponsor of Nominee approval and asks Sponsor to invite Nominee to fill out an Application Form, which includes all contact information and authorizes the presentation of the Nominee's name to the entire club for consideration as a "candidate".
- 7. <u>Full club membership notification</u>. Membership Chair sends a confidential email to all Club Members stating that (Prospective Member) has been nominated by The Board, and requesting that Members articulate any endorsements or concerns within 10 days. *In the event that there are no objections voiced by The Membership, go to 8. In the event that objections are voiced, go to 9.*
- 8. <u>Invitation to Join</u>. Upon receipt of Nominee's Application Form (and fees) by Secretary, Membership Chair is given the green light to announce to The Club that Nominee has been formally invited to become a Red Badge member of The Club.
- 9. <u>Negative Response Assessment</u>. At the following monthly board meeting, Board evaluates Membership feedback and proceeds to re-evaluate eligibility of Nominee. *If denied, go to 10. If approved, go to 8*.
- 10. <u>Denial</u>. Board informs Sponsor that Nominee is not considered a good fit for the club. Sponsor informs Nominee of the decision and thanks them for their interest.