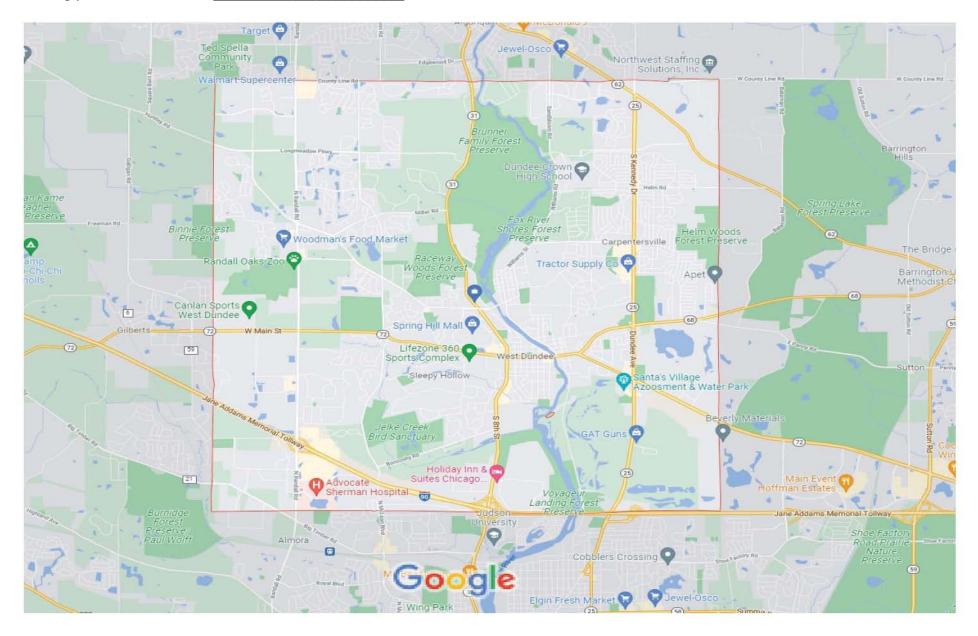

AND

- 2) ACT and/or SAT and/or CLT scores, if you took either test (NOT required), AND
- 3) Two letters of recommendation from a teacher, counselor, employer, or other adult who will attest to your academic and civic achievements, your character, and/or your ability to succeed in a program of higher education. Please have the recommender use ONLY the form that is attached to this application, AND
- 4) The attached map with a mark showing your residence or school within Dundee Township.

| Student Name: | 2022  |
|---------------|-------|
| student Name. | /(1// |
|               |       |

Please place an "X" in the approximate location of your home or school, showing that is in Dundee Township. Please state here whether you are marking your home or school: