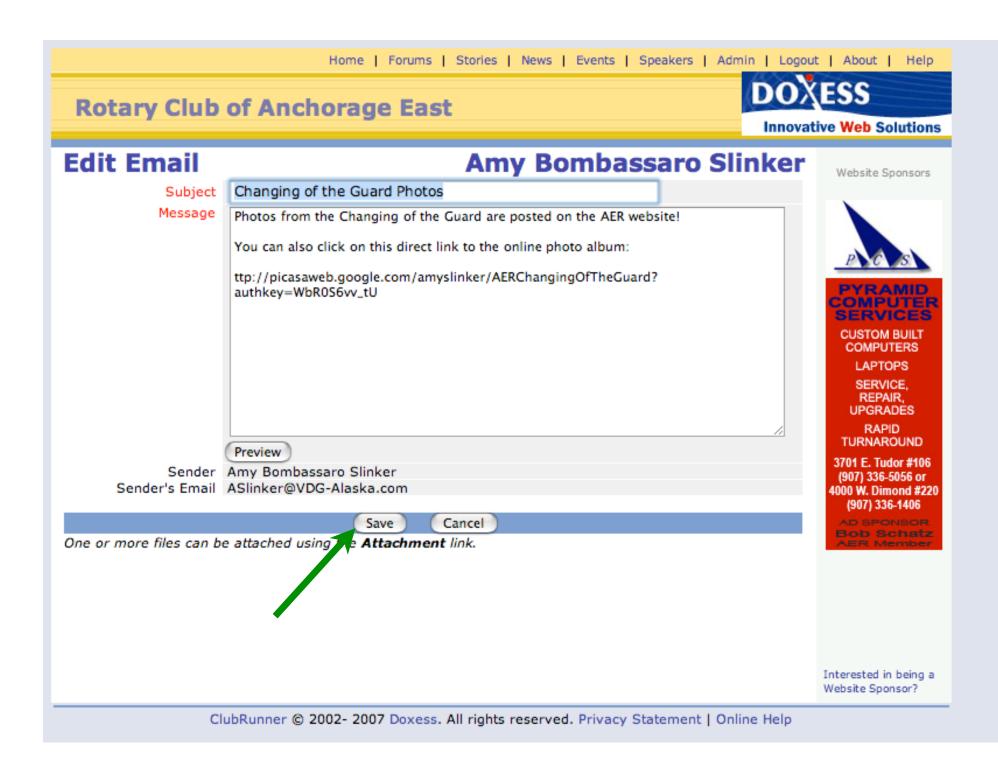

#### 🖹 Club eBulletin

Edit Bulletin Contents NEW! View Club Bulletin Email Bulletin to Members and/or Friends Bulletin last sent on Jun 24 2008 1:50:28 PM Membership Manager Members List Other Users List Friends of the Club New Member Orientation Edit Dues & Money Collection Edit Executives & Directors Define Next Year's Executives Download Member Data