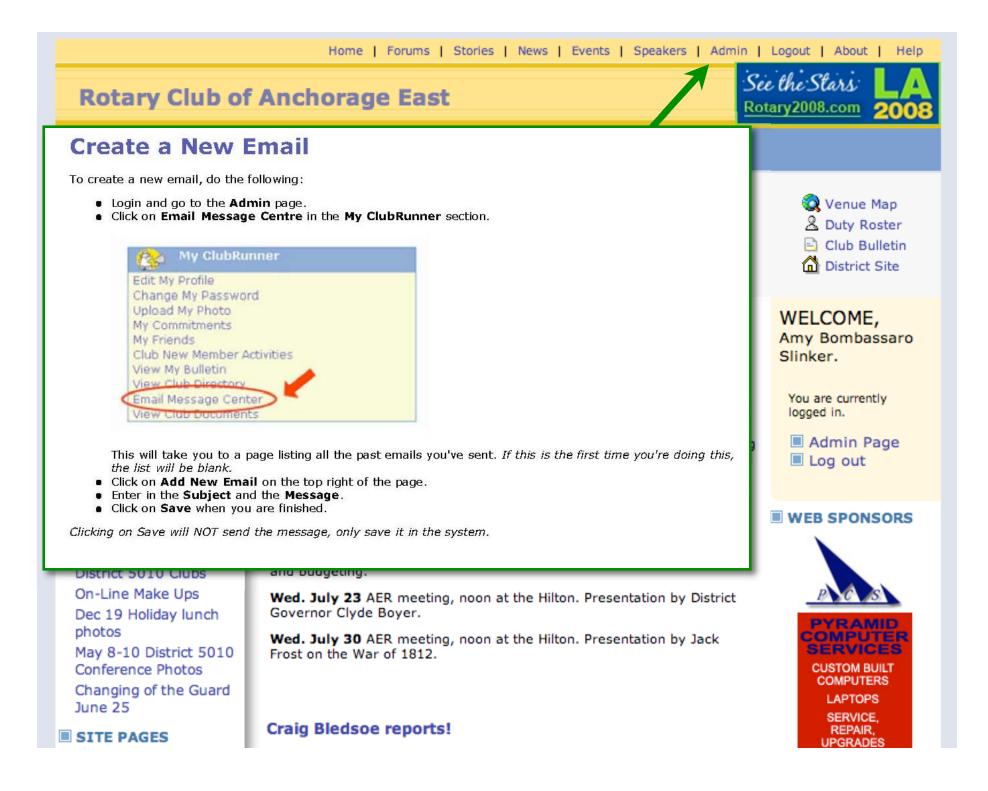

### My ClubRunner 🔬

Edit My Profile Change My Password Upload My Photo My Commitments My Friends Club New Member Activities View My Bulletin View Club Directory View Club Directory View Club Photo Directory View Printable Directory and Mailing Labels NEW! Email Message Center View Club Documents