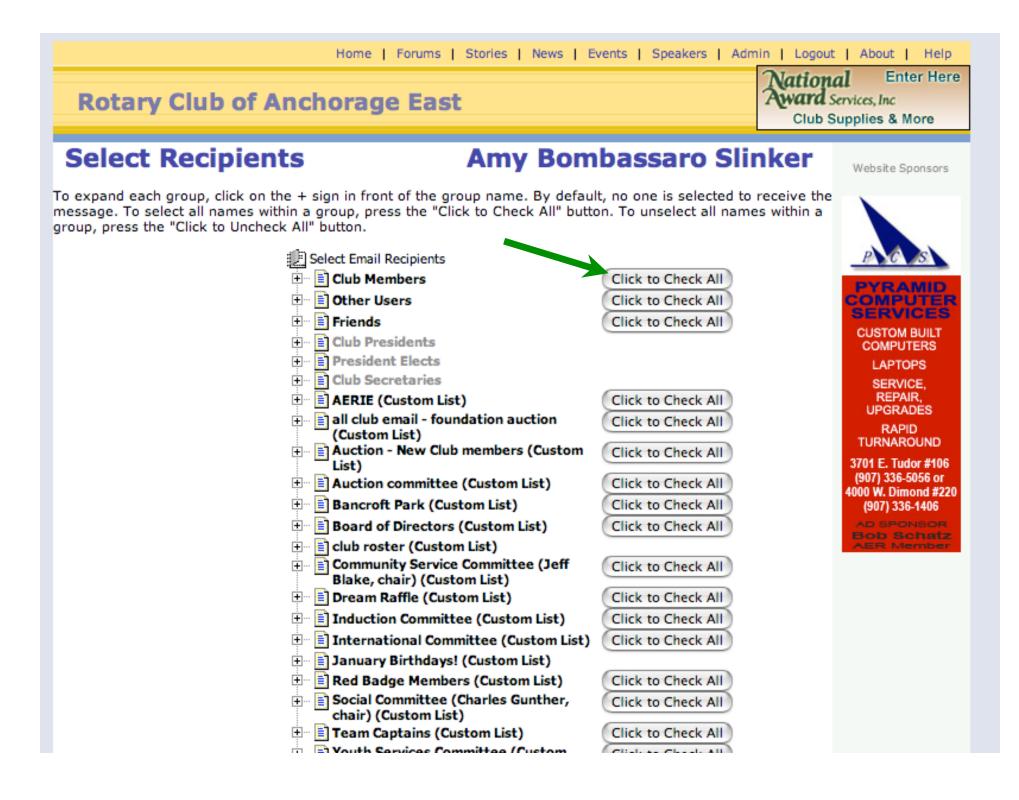

ClubRunner © 2002- 2007 Doxess. All rights reserved. Privacy Statement | Online Help

ClubRunner © 2002- 2007 Doxess. All rights reserved. Privacy Statement | Online Help

message. To select all names within a group, press the "Click to Check All" button. To unselect all names within a group, press the "Click to Uncheck All" button.

| Elect Email Recipients                                           |                      | PCS                                      |
|------------------------------------------------------------------|----------------------|------------------------------------------|
| 🕒 🚊 Club Members                                                 | Click to Uncheck All | PYRAMID                                  |
| 🖭 💼 Other Users                                                  | Click to Check All   | COMPUTER                                 |
| 🗄 🖷 🧮 Friends                                                    | Click to Check All   | SERVICES                                 |
| E Club Presidents                                                |                      | CUSTOM BUILT<br>COMPUTERS                |
| 🖻 🖷 📄 President Elects                                           |                      | LAPTOPS                                  |
| 🖻 🖷 📄 Club Secretaries                                           |                      | SERVICE,                                 |
| 🗄 🖷 📄 AERIE (Custom List)                                        | Click to Check All   | REPAIR,<br>UPGRADES                      |
| 💼 📄 all club email - foundation auction                          | Click to Check All   | RAPID                                    |
| (Custom List)                                                    | Click to Check All   | TURNAROUND                               |
| List)                                                            |                      | 3701 E. Tudor #106                       |
| 🗄 🔚 Auction committee (Custom List)                              | Click to Check All   | (907) 336-5056 or<br>4000 W. Dimond #220 |
| 🗄 💼 Bancroft Park (Custom List)                                  | Click to Check All   | (907) 336-1406                           |
| 🗄 📄 Board of Directors (Custom List)                             | Click to Check All   | AD SPONSOR<br>Bob Schatz                 |
| 主 📄 club roster (Custom List)                                    |                      | AER Member                               |
| Community Service Committee (Jeff<br>Blake, chair) (Custom List) | Click to Check All   |                                          |
|                                                                  | Click to Check All   |                                          |
| Induction Committee (Custom List)                                | Click to Check All   |                                          |
| International Committee (Custom List)                            | Click to Check All   |                                          |
|                                                                  | Check to Check All   |                                          |
| Red Badge Members (Custom List)                                  | Click to Check All   |                                          |
|                                                                  | Click to Check All   |                                          |
| chair) (Custom List)                                             |                      |                                          |
| 🛨 💼 Team Captains (Custom List)                                  | Click to Check All   |                                          |
| Youth Services Committee (Custom List)                           | Click to Check All   |                                          |
| List                                                             |                      |                                          |
| Condia little of all associations and little                     |                      |                                          |
| Send a list of all recipients as a link                          |                      |                                          |
| Send a copy of this email to myself                              |                      |                                          |
|                                                                  |                      |                                          |
| Send Return Send Test Email To Myself                            | Only                 | Interested in being a                    |
|                                                                  |                      | and a second and a second a              |