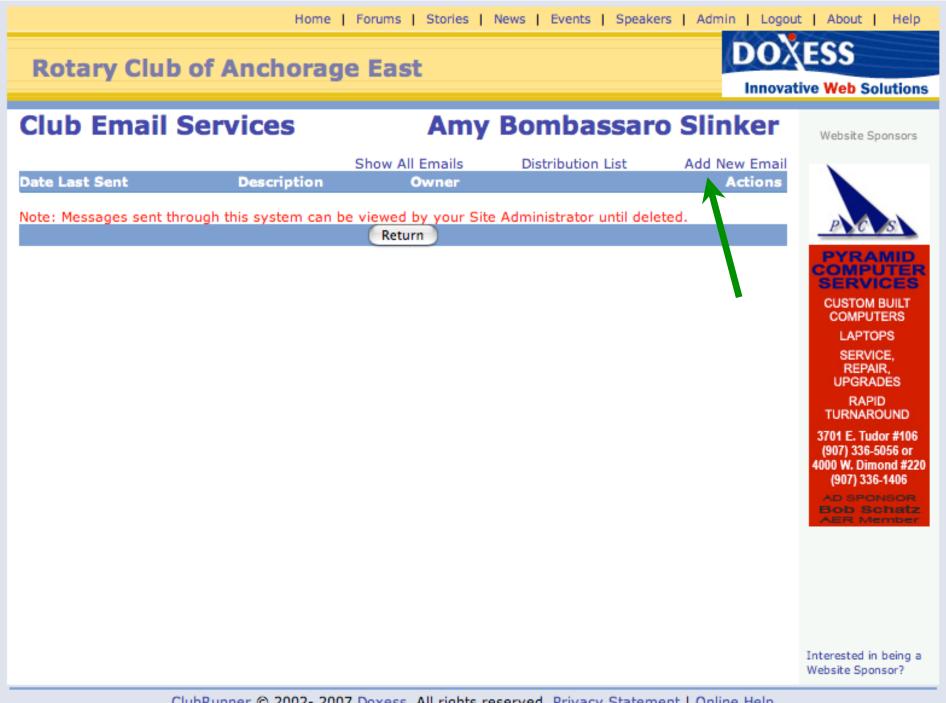

### My ClubRunner 🔬

Edit My Profile Change My Password Upload My Photo My Commitments My Friends Club New Member Activities View My Bulletin View Club Directory View Club Directory View Club Photo Directory View Printable Directory and Mailing Labels NEW! Email Message Center View Club Documents