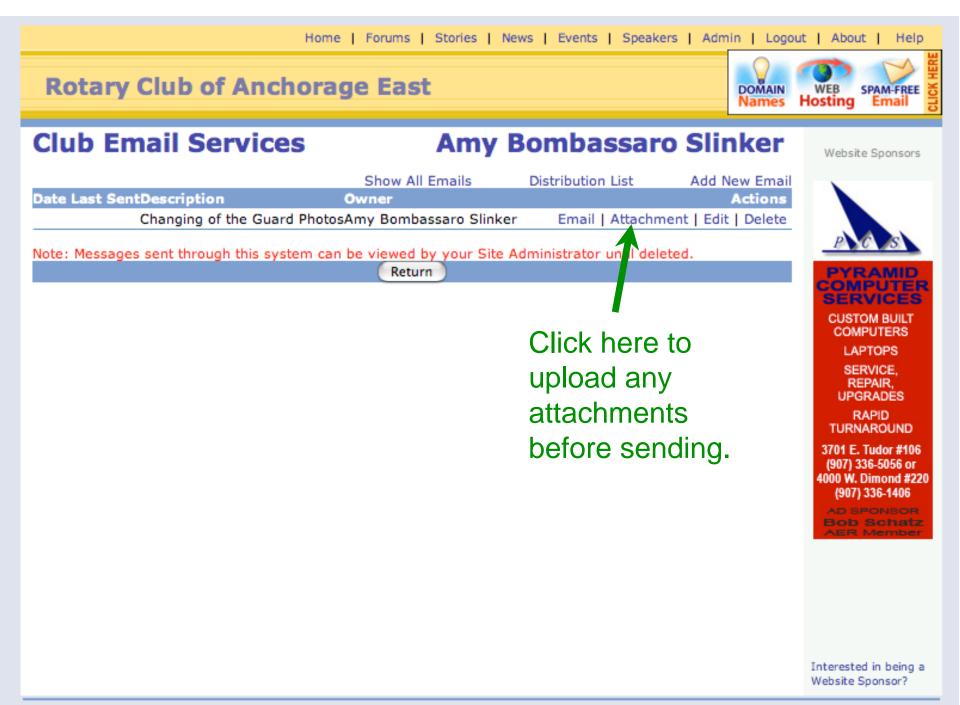

#### 🖹 Club eBulletin

Edit Bulletin Contents NEW! View Club Bulletin Email Bulletin to Members and/or Friends Bulletin last sent on Jun 24 2008 1:50:28 PM Membership Manager Members List Other Users List Friends of the Club New Member Orientation Edit Dues & Money Collection Edit Executives & Directors Define Next Year's Executives Download Member Data