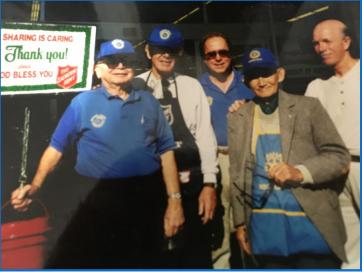

## Special Tribute Edition: Mick Felder

Today, we lost a shining community figure, Mick Felder. Pictured at right at his surprise 80th birthday party in 2015, Mick joined Hermosa Beach Rotary on October 7, 1980 and served as club president twice. He delivered thousands of Meals on Wheels on behalf of the Salvation Army over the past 30 years and was a tireless activist for small business owners in Hermosa Beach through his work on the local Chamber. He is survived by his sister, Paula, and one nephew. Below, an iconic Hermosa landmark...

Alonso "Mick"
Felder
April 16, 1935November 15, 2018