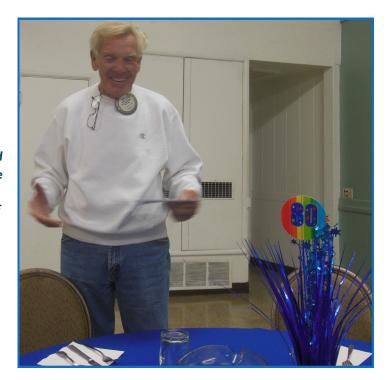

## Special Tribute Edition: Mick Felder

Today, we lost a shining community figure, Mick Felder. Pictured at right at his surprise 80th birthday party in 2015, Mick joined Hermosa Beach Rotary on October 7, 1980 and served as club president twice. He delivered thousands of Meals on Wheels on behalf of the Salvation Army over the past 30 years and was a tireless activist for small business owners in Hermosa Beach through his work on the local Chamber. He is survived by his sister, Paula, and one nephew. Below, an iconic Hermosa landmark...