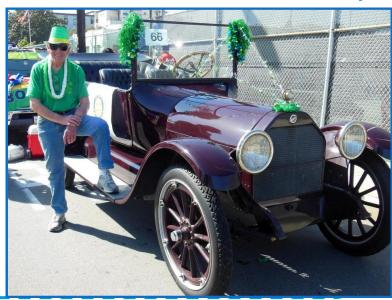

# Getting our name out there

One of Mick's classic cars appeared in the St. Patrick's Day Parade every year.

Below, Mick's contributions to our club — like trimming the bushes outside the clubhouse — were quiet and countless. He rang the bell for the Salvation Army every holiday season and always showed up to pitch our tent, hand out water, lend a hand. . .