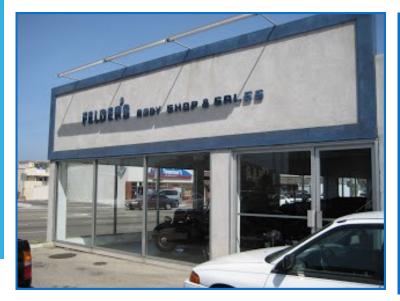

## Special Tribute Edition: Mick Felder

Today, we lost a shining community figure, Mick Felder. Pictured at right at his surprise 80th birthday party in 2015, Mick joined Hermosa Beach Rotary on October 7, 1980 and served as club president twice. He delivered thousands of Meals on Wheels on behalf of the Salvation Army over the past 30 years and was a tireless activist for small business owners in Hermosa Beach through his work on the local Chamber. He is survived by his sister, Paula, and one nephew. Below, an iconic Hermosa landmark...