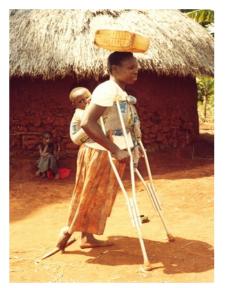

## Crutches4Africa Community Project Would you like to donate used crutches to Africa?

During the month of April, **Playa Venice Rotary Club** is collecting canes, crutches and other mobility devices (wheelchairs, walkers, braces, baby joggers, walking boots etc.) to send to Africa to distribute to persons with physical challenges who would otherwise stay immobile all their lives!