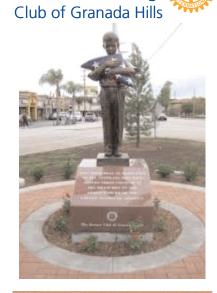

## THE TRIBUTE WALK

The brick walk leads to the impressive centerpiece statue which is located in the Granada Hills Veteran's Memorial Rotary Park at the corner of Chatsworth Street and Zelzah Avenue.

BE PART OF THIS SPECIAL PROJECT IN GRANADA HILLS