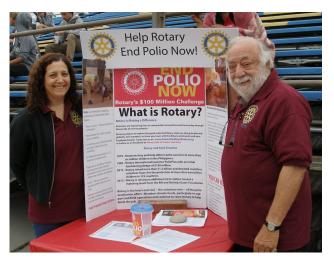

## **Track Meet April 13**

We had a great turnout of volunteers Saturday, and good weather for the athletes – it stayed cool for the entire event. The PolioPlus banners and signs came out great! Many thanks to Ken Worthen, Robin Kellogg and PDG Emilio Basile for your hard work and persistence in getting the photos and information together. We'll have more in next week's newsletter, but here are a few pictures to give you a taste:

Robin Kellogg and Jim Tenner at one of our three PolioPlus tables