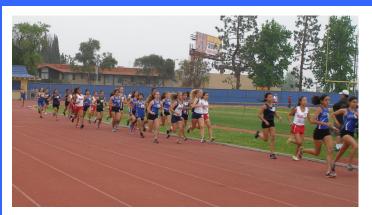

## **Track Meet April 13**

We had a great turnout of volunteers Saturday, and good weather for the athletes – it stayed cool for the entire event. The PolioPlus banners and signs came out great! Many thanks to Ken Worthen, Robin Kellogg and PDG Emilio Basile for your hard work and persistence in getting the photos and information together. We'll have more in next week's newsletter, but here are a few pictures to give you a taste:

Robin Kellogg and Jim Tenner at one of our three PolioPlus tables

Boys' long jump

Girls' 500 meter race