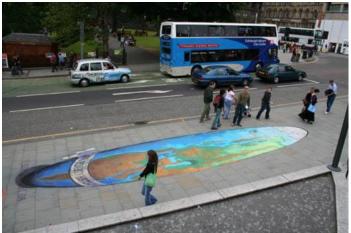

## Just for Fun

Julian Beever sidewalk art, from the side, above, and at the "right" angle, below