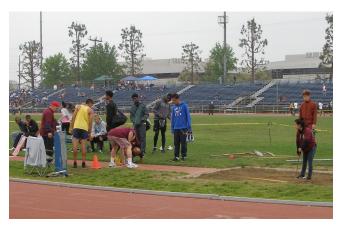

## **Track Meet April 13**

We had a great turnout of volunteers Saturday, and good weather for the athletes – it stayed cool for the entire event. The PolioPlus banners and signs came out great! Many thanks to Ken Worthen, Robin Kellogg and PDG Emilio Basile for your hard work and persistence in getting the photos and information together. We'll have more in next week's newsletter, but here are a few pictures to give you a taste:

Boys' long jump

Girls' 500 meter race