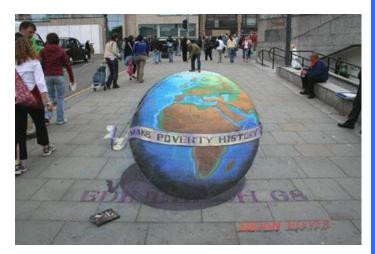

## Just for Fun

Julian Beever sidewalk art, from the side, above, and at the "right" angle, below