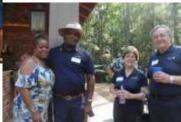

## June / July 2@2@

New Member Induction and our First SOCIAL event in over 2 months! What a great 'opportunity' to SEE each other in person! We were so excited to have 2019-2020 District Governor, Jim Squire, on hand to do the honors!

DG Jim Squire with New Members Tracy Elmore, Dr. Brian Bragassa and Gene Walker

**PEOPLE OF ACTION** 