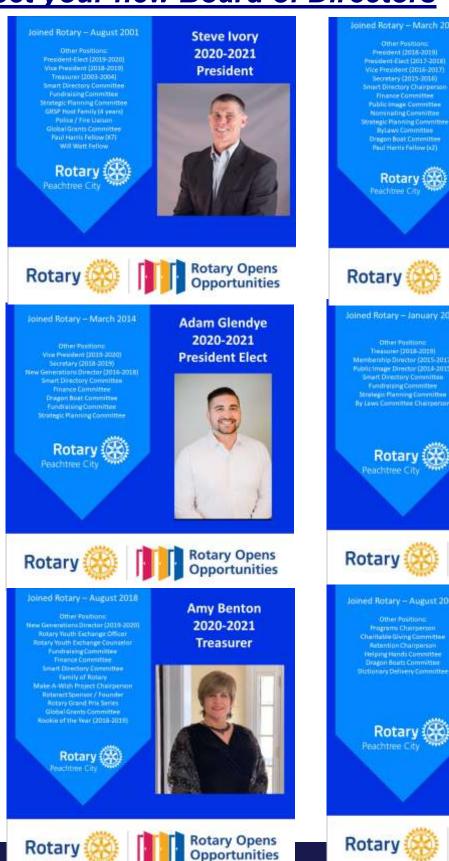

#### Meet your new Board of Directors

#### ROTARY CLUB OF PEACHTREE CITY 2020-2021 COMMITTEE STRUCTURE

President-Elect: Adam Glendye Vice President: JD Holmes

President: Steve Ivory Treasurer: Amy Benton Secretary: Patti Kadkhodaian

Sergeant at Arms: Chaydar Zdravkov Immediate Past President: Mike Nelson