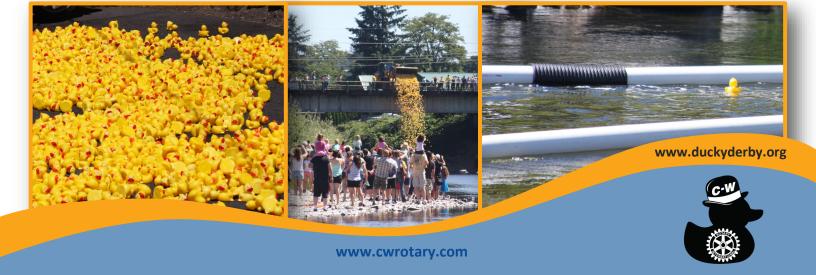

## **2021 DUCKY DERBY**

Dear Business Owner,

We invite you to join us for the 2021 Ducky Derby. The Camas Washougal Rotary Club will hold it's annual family friendly event in September this year. The winners will take home a variety of cash prizes.

The Camas Washougal Rotary organizes the Ducky Derby and hosts a booth during various community events where your company will be acknowledged on posters and banners. Thousands of community members are exposed to the promotions and in-person events. Your company can be a part of this community event by becoming a sponsor.

This year we are proud to announce Ducky Derby is partnering with the Downtown Camas Association in conjunction with their "Picnic in Color" Family event. A natural fit for this event, Ducky Derby will be featured prominently with hundreds of area families participating. See more about the DCA's activities and past events on their Facebook page: www.facebook.com/downtowncamas/

www.duckyderby.org