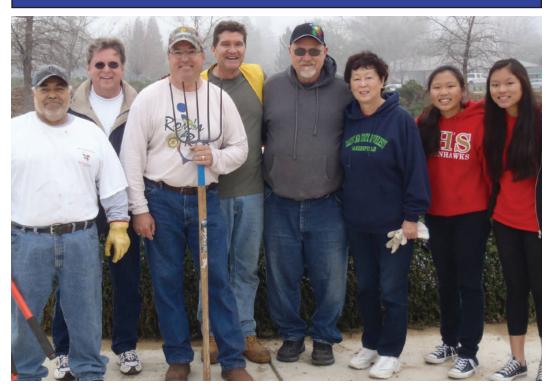

# COMMITTEE CHAIRS

Program - Susan Gill Vino Amore - Christine Randall/Sandi Schwartz

Fellow BERC Club Members serving to help clean up Rotary Park alongside students from the Interact Club at Centennial High School.

# **ROTARY PARK CLEAN UP DAY**

### **ROTARY PARK CLEAN UP DAY**

Thanks to those who came out to help clean up the park and make Bakersfield and our Rotary Park a more beautiful place. Stay tuned for more details on our next clean up date.