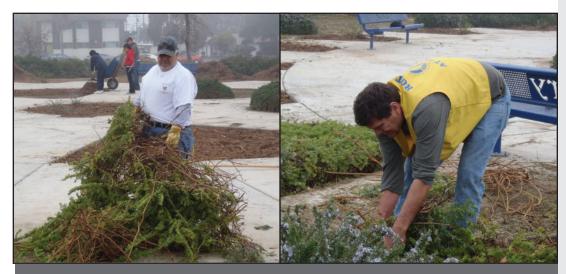

# **ROTARY PARK CLEAN UP DAY**

### **ROTARY PARK CLEAN UP DAY**

Thanks to those who came out to help clean up the park and make Bakersfield and our Rotary Park a more beautiful place. Stay tuned for more details on our next clean up date.