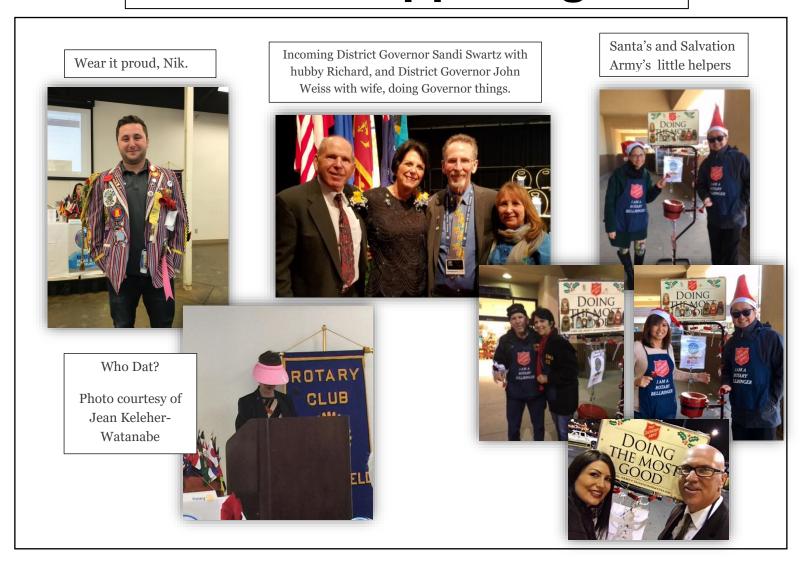

t

**Community Svc (Outreach)** 

Julie Womack

**International Svc** 

Jimmie Soto

**Rotary Foundation** 

Dan Giordano

**Board Advisor** 

Sandi Schwartz

Vocational

Michael Brazzell

PROGRAMS:

**Program Chair** 

Scarlett Sabin

Dave Bass

**Roto-News/Public Relations** 

Amy Raddatz

**Social Event Chair** 

Scarlett Sabin



Pictured: Tony Ansolabehere

Tony Ansolabehere gave an informative presentation on a "Neat thing you can do with Club Runner" and "The next big thing in personal computers. Club members were intrigued by the capabilities of the Chromebook and Chromebox. Tony stated that the Chromebox is the easiest, quietest, fastest, and most secure computer he has ever owned. Thanks for filling us in on the latest and greatest in technology, Tony!



# **Other Happenings**



# **Upcoming Meetings**

| Date and<br>Speaker                                                     | Greeter                          | Flag Salute        | Invocation           | Visiting<br>Rotarians | Reception Desk                     |
|-------------------------------------------------------------------------|----------------------------------|--------------------|----------------------|-----------------------|------------------------------------|
| December 8 <sup>th</sup> Christmas Program!                             | Amanda Frank<br>Christy Swatzell | Aaron<br>Markovits | Larry<br>Moxley      | Kim Mygatt            | Michele Brown<br>Bryan Oberg       |
| December 15 <sup>th</sup> Ruben Rosales, Happy Jack's Pie Demonstration | Jose Pereyra<br>Mark Ramsey      | Amy<br>Raddatz