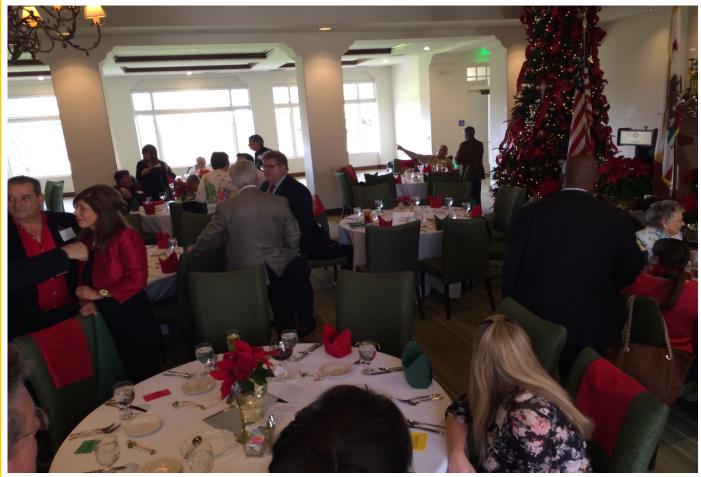

## Merry Christmas

.Madam President got to enjoy Christmas Lunch since Past president, Christine Randall was the Emcee.

Christine welcomed everyone to the lunch and called on Steve Karcher to do the Invocation. Everyone had seen Steven and His wife Dana come in, but Steve was AWOL. Apparently he was in the bar getting a drink and had to use the restroom. Christine stalled and there he came, better late than never.

Bruce made a motion to approve the nominations and it was seconded and passed by the club.

Lunch was served, followed by the College Heights Mariachi Band, who played several songs for us. Tom Burch presented them with a check from our club to help with expenses for their upcoming trips, including one to Disneyland.

As per tradition, we sang Christmas songs, led by Steve Gibbs. We sang Jingle Bells (with bells and keys) REMLAP style, Silent Night and We Wish You a Merry Christmas.

Bob Parker thanked the committee who organized the event chaired by Melinda Westfahl and the staff at BCC.

A good time was had by all.

December Reading Assignments....

Page 16—Jim Williams

Page 34— Fernando Aguirre

Page 48—Sandi Schwartz

Page 57—Amanda Frank

Past President Christine Looking pretty comfortable behind the podium.