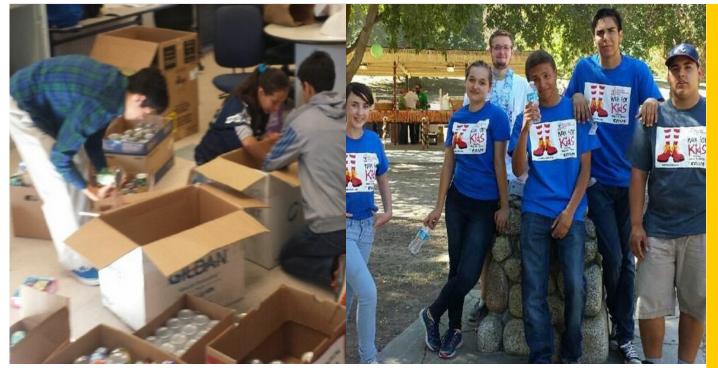

Highland High School Interactors helping the community. In November they held a canned food drive and October they participated in the Ronald McDonald House Walk.