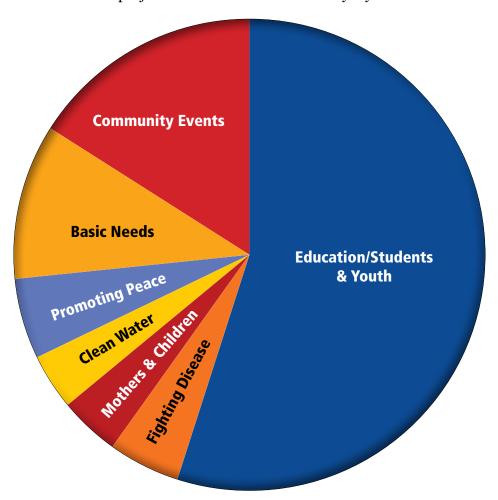

## In the Last Three Years, **Rotary Club of Chanhassen** has given over \$193,000 to Support Local and International Needs

We are involved in numerous community events, have mentoring and scholarship programs, host foreign exchange students, work on international projects and strive to do more everyday.