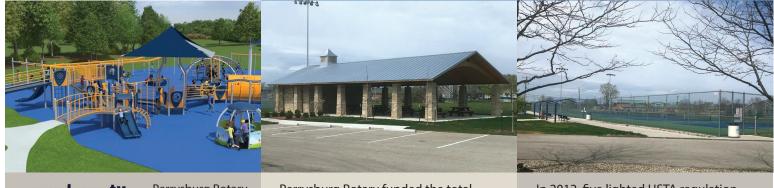

# GRAND PRIZE: \$5,000 RUNNER-UP: \$2000

TAKE FIVE: 5 RANDOM TICKETS DRAWN FOR \$375 PAYOUT EACH

Perrysburg Rotary contributed to the all-inclusive playground being funded by Wood County Plays

Inclusive Playground Initiative. Rotary Park will be the site of the playground.

Perrysburg Rotary funded the total cost to construct this sheltered pavilion with restrooms that opened in 2020.

In 2012, five lighted USTA regulation tennis courts were installed through funds donated in memory of former Perrysburg Rotarian Steve Hopkins. In 2018, it was dedicated as the Steve Hopkins Tennis Complex.