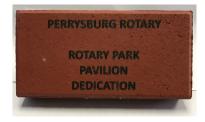

### **Brick Details**

- Bricks will be red and sized at 4" x 8."
- All text will be engraved using capital letters and the same font.
- Text will be centered on the top of the Brick, left-to-right and top to bottom.
- Engraving will be limited to text only (no logos or images).
- Location of individual bricks will be done at the discretion of the installing contractor.

### **Your Brick Text**

Place one character per box using the chart below. Characters include all letters, numbers, spaces, and punctuation and will be centered automatically on the Brick. Please do not include an address, phone number, email, or website on the Bricks. Spaces should be indicated with a blank box.

### 4" x 8" Brick Paver - Use up to 17 Spaces/Line x 5 Lines

Thank you for supporting the Perrysburg Rotary Club and Rotary Community Park!