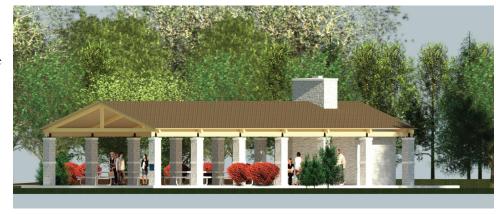

# Support Perrysburg Rotary's New Park Pavilion!

Purchase a personalized Engraved Brick Paver to celebrate the ribbon cutting dedication of the Perrysburg Rotary Club's new Park Pavilion. It's an opportunity to create a lasting memory and become part of the park's history with a permanent tribute.