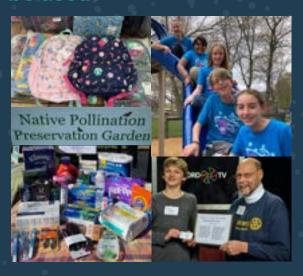

### This past year, we have supported many organizations and initiatives in Bedford by

- Holding collection drives- backpacks for families through Bedford Youth & Family Services, and personal care items for the food pantries at MCC,
- Supporting students financially through BHS senior scholarships, Destination Imagination, and Girl Scouts.
- Giving away free bicycle helmets in the spring, and personal safety lights at the Town Tree Lighting.
- Running BRIC2, a community service, mentorship, and NEW broadcast writing program at Bedford TV.
- Creating a Pollination Garden in the center of Town.

Our efforts to support the Massachusetts community include building beds for Sleep in Heavenly Peace, constructing with Habitat for Humanity, cooking at Open Table Food Pantry, and supporting Girls Inc. of Greater Lowell

Our Foundation even has a Global impact!
In 2021-22 we packed meals for Rise Against Hunger,
donated to relief efforts in Ukraine, aided people with
clubfoot in Kenya, and raised funds to build three water
catchment basins at the Namanja Primary school,
also in Kenya. Now, the female students can learn
insteadof spending their days fetching water!