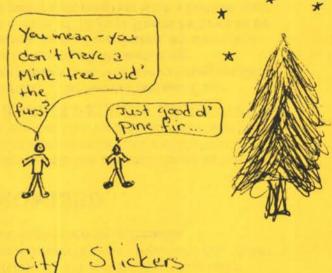

'Twas the week before Christmas And all through the Town South Portland-Cape Elizabeth Rotarians Were jumping up and down. The Christmas Tree sale was over All the trees were sold At the weekly meeting that evening Following the invocation, Mike McGovern told Of anticipated revenues, thanks to all Special thanks to Bill Stanton Many years of tree unloading in the cold. Jack Roberts led us merrily in song: We Wish You A Merry Christmas! Oh! Christmas Tree...Decking the halls so long-Fa La La La La La La La! Warren Simpson raffled pounds of candy Wagner, Carson, Critchley and there's two more-Mr. Kilroy and Thomas Hennessey Then Bill York took the floor To add another raffle gift...a Barlow...in a box; Mick Maher won but what exactly was in store? "Don't you know what a Barlow is?" asked Bill. And looking on anticipating...we saw...
A tape measure of obviously fine detail did fill The beautiful box with the label: Made in Japan. That's the Christmas Spirit ... Peace on Earth Good Will To All, tips to the wait staff Where is the chef bring him out here! Perhaps he'll 'get his' early next year... The action that was suggested I dare not print For fear of retaliation, I think you get the hint Suddenly there appeared a travel planner to say That the speaker this evening has really been ...