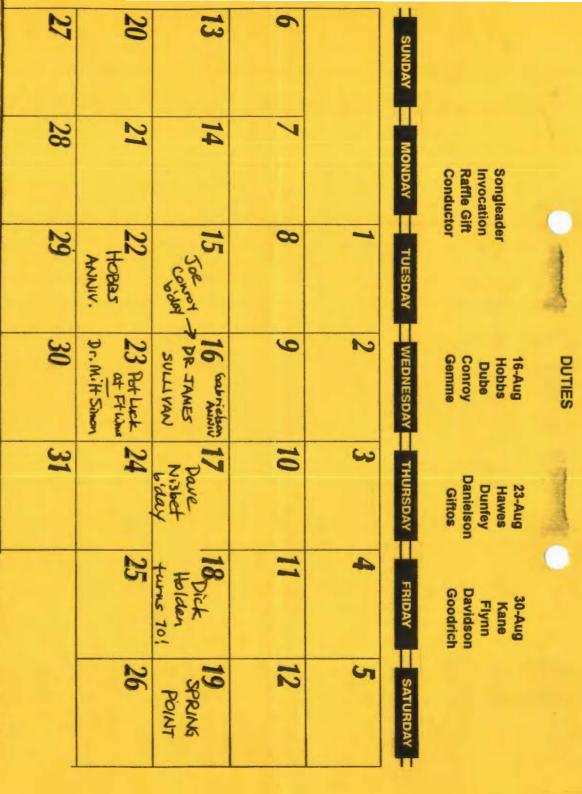

# UPCOMING EVENTS

JULY 26- MEET AT MIKE MCGOVERN'S HOME

AUGUST 2- VISIT FROM DISTRICT GOVERNOR GEORGE RICE

AUGUST 16- GUEST SPEAKER- DR. JAMES SULLIVAN

AUGUST 19- SPRING POINT FESTIVAL

MEETING AT FORT WILLIAMS PARK- POT LUCK AUGUST 23SEPTEMBER 16- OUTING AT BOB AND PENNY CARSON'S CAMP

#### **Upcoming Programs**

August 16 Dan Davidson has invited Dr. James Sullivan who is now a member of the 's College Dr.

faculty at St. Joseph's College. Dr. Sullivan is a long standing expert on sports and fitness and started the local Lifeline Program. The Portland gym at USM is named in his honor.

August 23 Don Day has invited Dr. Milt Simon of Milt Simon Associates

of Aubum who is a motivational speaker. This meeting will be held at Fort Williams Park.