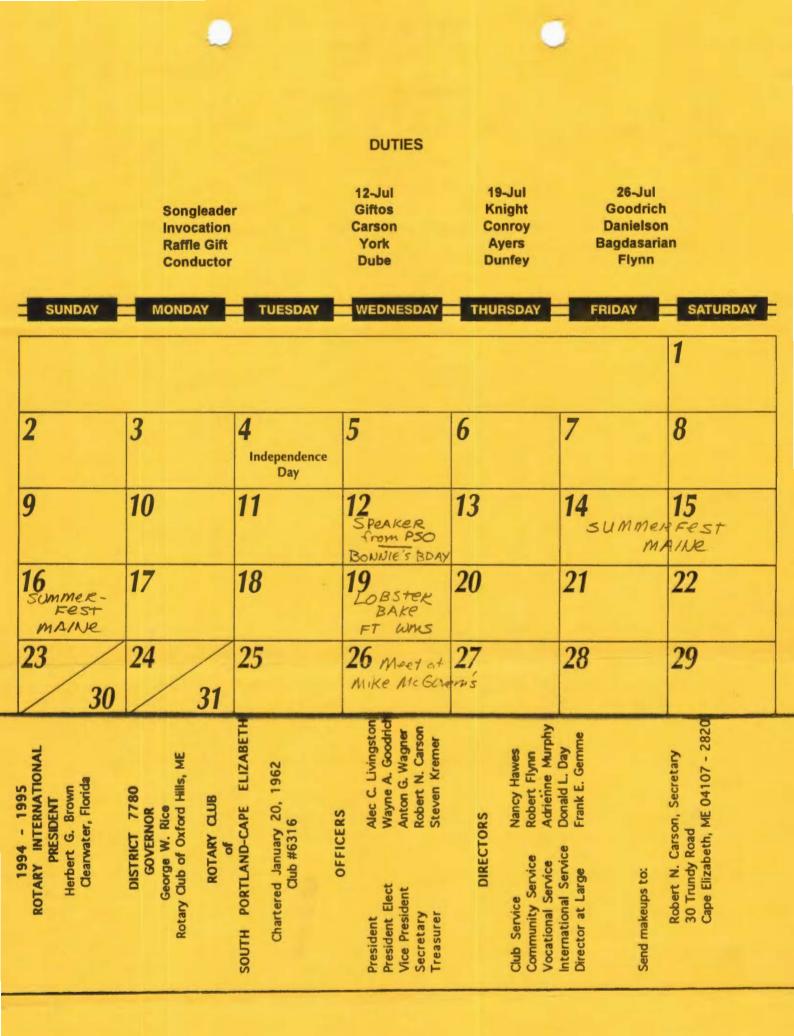

#### JULY 5, 1995

Wednesday 6:15 p.m. at Purpoodock Club, Spurwink Avenue, Cape Elizabeth

July 5 was the debut of Alec Livingston as president. Helping to increase the size of his audience was his partner, John Duranceau of the Saco Bay Rotary Club. Also in the audience was Mick Maher's mother, who is a grandmother of 37! Mrs. Maher showed where Mick gets his luck, by drawing her own number to win the raffle prize donated by Mike McGovern.

The year got off to a good start financially with happy dollars galore <u>and</u> the take from Warren Simpson's annual quiz. Despite the <u>blatant</u> hint in last week's bulletin, several members apparently had not studied for the quiz enough to know that our current Rotary International President is HERB BROWN, who comes from Clearwater, Florida. I recommend including this month's <u>Rotarian</u> magazine in your summer beach reading - the article about Herb and Diane is quite interesting.

#### **FIREWORKS & FRIED DOUGH**

Our first participation in the PSO's Independence Pops concert was quite successful (if you overlook the fryolator boiling over). We had a good turnout of volunteers, many of whom weren't needed thanks to the hard work of Matt Dube and Kelly Smith's daughter Kendall. The evening netted about \$1150, of which \$200 will be donated to the PSO Educational Fund. Tony indicated that we will ask the PSO if we can come back again next year.

#### THE YEAR AHEAD

Cape Elizabeth

The agenda for July 5 was for Alec and his Board of Directors to share with us the goals for the club for the upcoming year. Due to time limits we didn't hear from all of the Board, but here's what some of them shared with us:

**Bob Carson** - our secretary's speech was short and to the point: "Pay your dues."

Wayne Goodrich - As President-Elect, Wayne's areas of responsibility are Membership and the Christmas tree sales. Wayne and Ellie will be headed up to Canada this weekend to check out the Christmas tree farm, and he has Kathy Ray lined up to do the scheduling.

The membership goal for a year from now is 53 (we're currently at 49). We have many people who have been pre-approved for membership and Wayne & Alec encouraged us to "close the propose."

Tony Wagner '- The Vice-Presidential duties involve overseeing fund-raising. Our budget anticipates revenues of \$37,000 (including Christmas tree sales) but he would like to see us come closer to \$40,000. Still ahead this summer are fried dough sales at Summerfest Maine (Bill Kourakos, Dave Smith & Dave Nisbet co-chairs), the Spring Point Festival (Tim O'Neil) and possibly at Bug Light in August at the MS Regatta. In September we will have the Schooner Fare concert, and then in March we will have a new event: a Bowl-a-rama, to be chaired by Jeff Gabrielson. We could also make some money selling the elm trees that were planted a few years ago if we could find someone to coordinate that project.

Alec concluded the meeting by encouraging us to live our lives by the 4-Way Test:

- 1. Is it the truth?
- 2. Is it fair to all concerned?
- 3. Will it build goodwill and better friendships?
- 4. Will it be beneficial to all concerned?

Remember that for the months of July & August, casual dress (acceptable for golf) is permitted.

ILLIGYZITT

First Class Mail

Nancy Hawes, Editor 23 Ashbourne Court CEUB OF SOUTH FORLEVID TAVO

South Portland, ME 04106