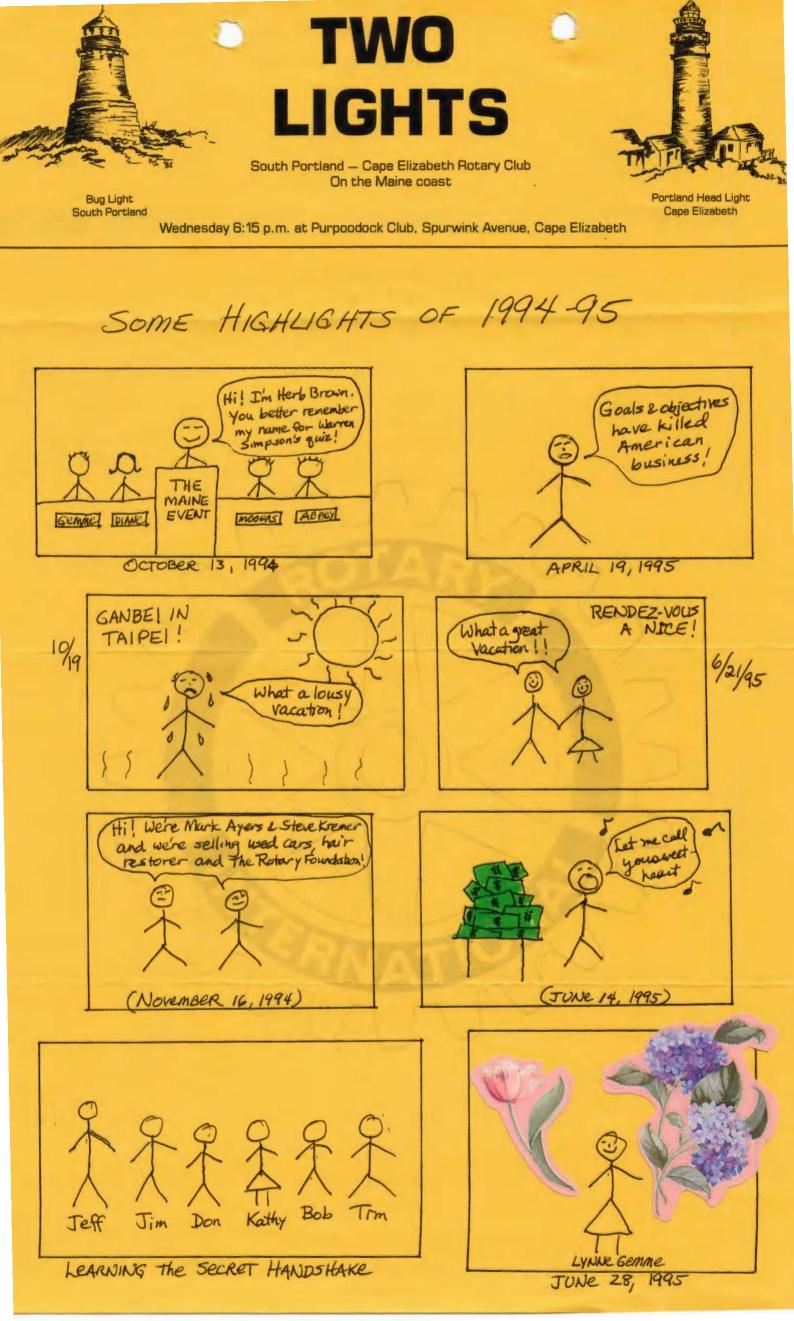

The year got off to a good start financially with happy dollars galore <u>and</u> the take from Warren Simpson's annual quiz. Despite the <u>blatant</u> hint in last week's bulletin, several members apparently had not studied for the quiz enough to know that our current Rotary International President is HERB BROWN, who comes from Clearwater, Florida. I recommend including this month's <u>Rotarian</u> magazine in your summer beach reading - the article about Herb and Diane is quite interesting.

The membership goal for a year from now is 53 (we're currently at 49). We have many people who have been pre-approved for membership and Wayne & Alec encouraged us to "close the propose."

Tony Wagner '- The Vice-Presidential duties involve overseeing fund-raising. Our budget anticipates revenues of \$37,000 (including Christmas tree sales) but he would like to see us come closer to \$40,000. Still ahead this summer are fried dough sales at Summerfest Maine (Bill Kourakos, Dave Smith & Dave Nisbet co-chairs), the Spring Point Festival (Tim O'Neil) and possibly at Bug Light in August at the MS Regatta. In September we will have the Schooner Fare concert, and then in March we will have a new event: a Bowl-a-rama, to be chaired by Jeff Gabrielson. We could also make some money selling the elm trees that were planted a few years ago if we could find someone to coordinate that project.

Some of you may have recognized Russ as a member of the Portland Rotary Club. He may also be currently seen as an actor in television commercials for Oakhurst Dairy.

The Lobster Bake is Coming

Following the Maine Summerfest '95, the next big event is our annual lobsterbake at Fort Williams Park. It is this Wednesday night with Jim Russell in charge with chief assistants Phil Dube and Paul Butler. If you wish to help shuck corn and otherwise prepare, arrive at the picnic shelter at 4 P. M. To simply enjoy the festivities, come after 5 P.M. for fellowship. Attire is casual and dinner will be served buffet style at about the customary Rotary time. We will be joined by about 25 members of the Casco Bay Sunrise Club and by many of our spouses. The clean up crew will commence work after dessert. This is always when of the best events of the year and will occur rain or shine.

#### Newest Paul Harris Fellow

At the end of the Rotary year dinner last month, then president Frank Gemme and Rotary International Director Dan Mooers presented the recognition of Paul Harris Fellow posthumously to Barbara Giftos. The official date of the recognition was May 30, 1995, the 30<sup>th</sup> anniversary of her tragic death. Sam and Helene Giftos chose to honor their daughter Barbara with a gift to the Rotary Foundation that will support its goodwill causes throughout the world.