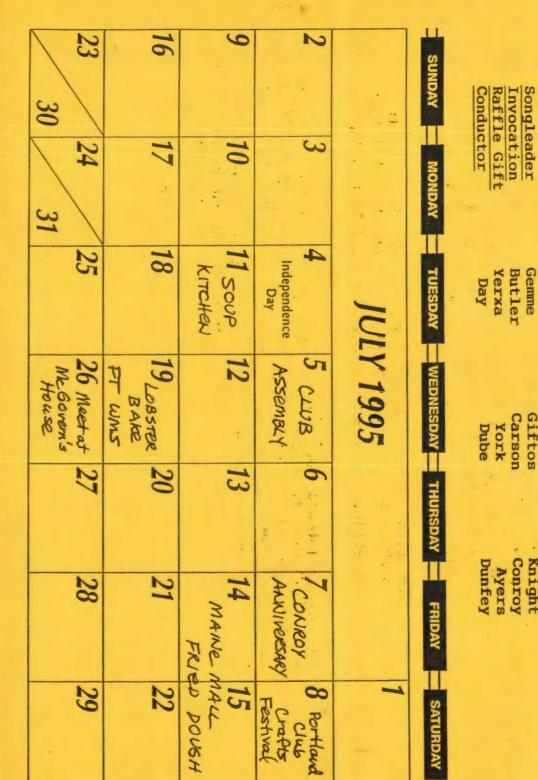

#### **FIREWORKS & FRIED DOUGH**

Our first participation in the PSO's Independence Pops concert was quite successful (if you overlook the fryolator boiling over). We had a good turnout of volunteers, many of whom weren't needed thanks to the hard work of Matt Dube and Kelly Smith's daughter Kendall. The evening netted about \$1150, of which \$200 will be donated to the PSO Educational Fund. Tony indicated that we will ask the PSO if we can come back again next year.

Some of you may have recognized Russ as a member of the Portland Rotary Club. He may also be currently seen as an actor in television commercials for Oakhurst Dairy.

The Lobster Bake is Coming

Following the Maine Summerfest '95, the next big event is our annual lobsterbake at Fort Williams Park. It is this Wednesday night with Jim Russell in charge with chief assistants Phil Dube and Paul Butler. If you wish to help shuck corn and otherwise prepare, arrive at the picnic shelter at 4 P. M. To simply enjoy the festivities, come after 5 P.M. for fellowship. Attire is casual and dinner will be served buffet style at about the customary Rotary time. We will be joined by about 25 members of the Casco Bay Sunrise Club and by many of our spouses. The clean up crew will commence work after dessert. This is always when of the best events of the year and will occur rain or shine.

#### Soup Kitchen

This past week saw many of our members helping the needy at the soup kitchen. Joining Joe Conroy were Bill Kourakas, Bill Stanton who has attended every serving, Mick Maher, Jeff Hobbs, President Alec, Edie and Dan Davidson, Sam Giftos and grandson Aaron, Phil Dube, Jim Russell and Kathy Ray.

The July 26, 1995 Meeting

On the Road Again

The July 26, 1995 meeting will be at Mike McGovern's home at 37 High View Road in Cape Elizabeth. Attire is casual and the menu will be picnic style. Gather at the usual time. Beverages of your choice will be available.

The program will be Jamie Keil, a member of our District's outgoing GSE team to Germany.

Directions: Coming from South Portland on Route 77, Take the first left after the Town Hall and shopping center onto Old Ocean House Road. Follow for +-.7 miles to Eastfield Road which is the first paved public road on the left. Follow Eastfield to the stop sign and turn right. #37 is the 4th house on the left with the big driveway.