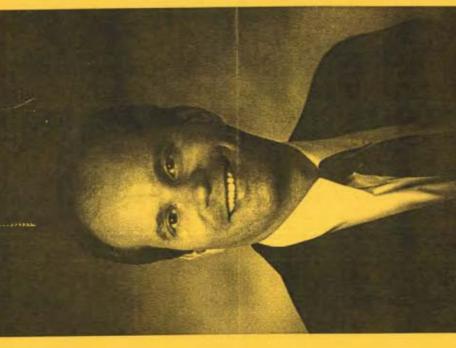

#### WELCOME, BOB PACKER!

The club welcomed its latest Christmas tree peddler on October 11. Bob Flynn introduced his neighbor Bob Packer to the club and performed the honors of inducting Bob P. into the club. Bob is the director of fund-raising for the American Cancer Society, and was sponsored for membership by Dan Mooers. Bob and his wife Peggy have a grown daughter and son. Welcome, Bob and Peggy!!!