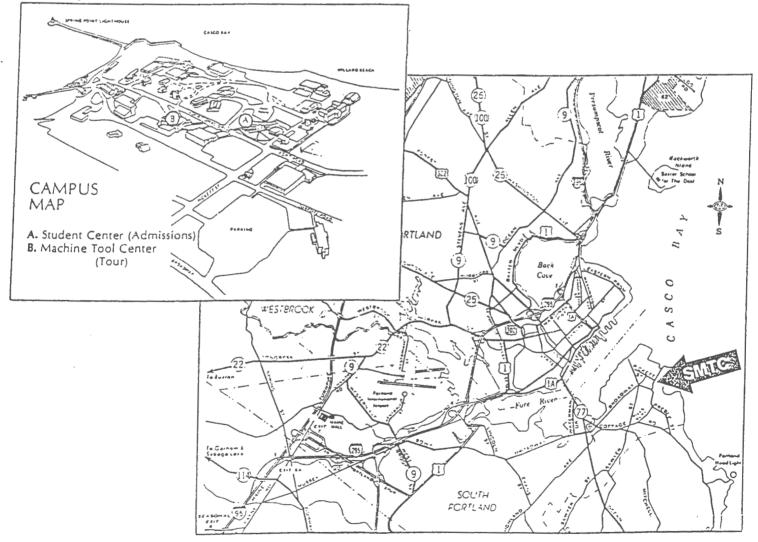

# DIRECTIONS TO CAMPUS

#### Coming via Maine Turnpike from North or South

Exit 7 (SMTC sign at exit) Take left onto Main Street Bear right onto Broadway at 3rd set of lights (Cash Corner) Stay on Broadway to very end (approximately 3.5 miles) Take right onto Pickett Street - 200 yards to campus

#### Coming via Route 1 from South

Stay on Route 1 to "Cash Corner" in South Portland Bar richt ante Breedward

Bear right onto Broadway

Stay on Broadway to very end (approximately 3.5 miles)

Take right onto Pickett Street - 200 yards to campus

#### Coming from North via Route 95

Enter the Maine Turnpike in Augusta Take 1st exit you come to (to 95 south) Stay on 95 (turns into 295 until you come into downtown Portland) Take Forest Avenue South exit (6A) Follow Route 77 south and State Street signs Follow State Street and cross the large drawbridge over the Harbor Bridge will take you onto Waterman Drive Take left onto Broadway at end of Waterman Drive (quarter mile) Stay on Broadway to very end (a little over a mile) Take right onto Pickett Street - 200 yards to campus