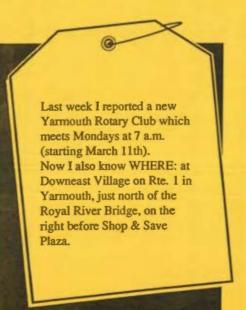

#### NEW CLUB

We have received info that there is a new Yarmouth Rotary Club which meets Mondays at 7 a.m. (If someone knows <u>where</u>, let me know and I'll include it in the next bulletin.)