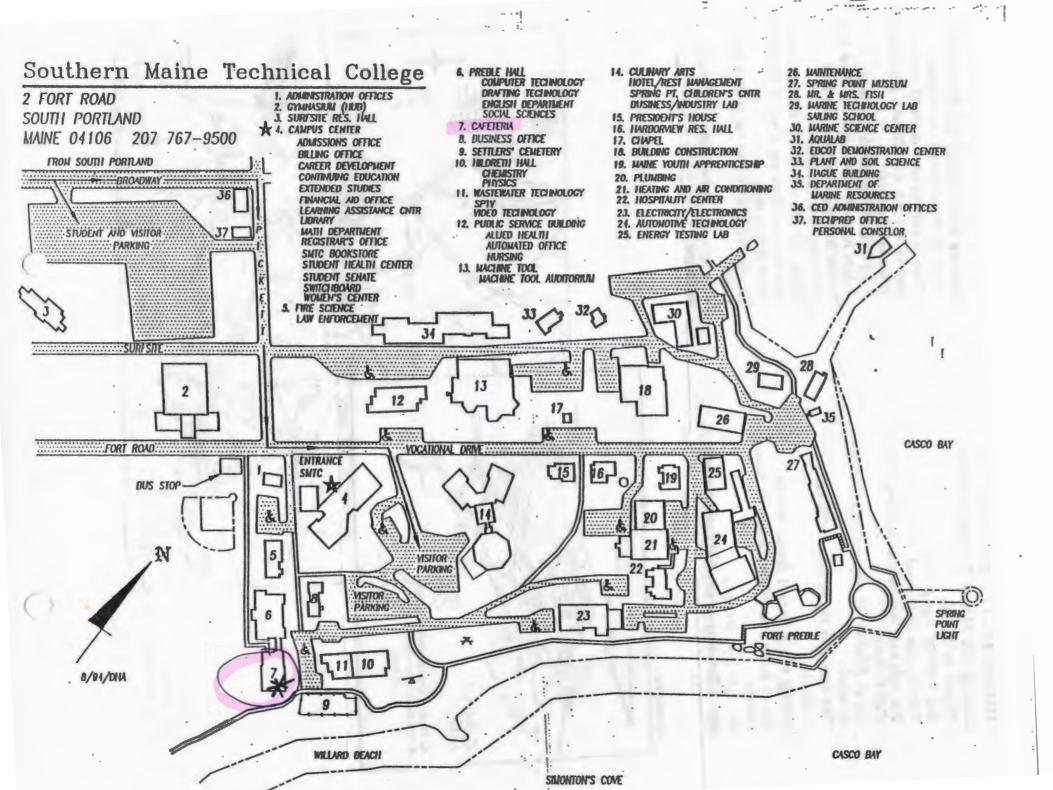

# DIRECTIONS TO CAMPUS

#### Coming via Maine Turnpike from North or South

Exit 7 (SMTC sign at exit) Take left onto Main Street Bear right onto Broadway at 3rd set of lights (Cash Corner) Stay on Broadway to very end (approximately 3.5 miles) Take right onto Pickett Street - 200 yards to campus

#### Coming via Route 1 from South

Stay on Route 1 to "Cash Corner" in South Portland Bar richt ante Breedward

Bear right onto Broadway

Stay on Broadway to very end (approximately 3.5 miles)

Take right onto Pickett Street - 200 yards to campus

#### Coming from North via Route 95

Enter the Maine Turnpike in Augusta Take 1st exit you come to (to 95 south) Stay on 95 (turns into 295 until you come into downtown Portland) Take Forest Avenue South exit (6A) Follow Route 77 south and State Street signs Follow State Street and cross the large drawbridge over the Harbor Bridge will take you onto Waterman Drive Take left onto Broadway at end of Waterman Drive (quarter mile) Stay on Broadway to very end (a little over a mile) Take right onto Pickett Street - 200 yards to campus